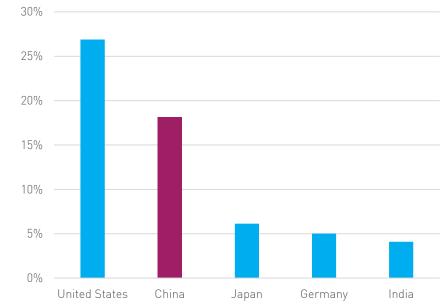

## The size of China's equity market is large enough to be considered its own asset class.

China has the world's second largest economy and stock market.

|                    | Equity Asset Class               |        | MARKET      | Adjusted MARKET CAPITALIZATION* |      |      |      |      |  |  |
|--------------------|----------------------------------|--------|-------------|---------------------------------|------|------|------|------|--|--|
| Equity As          |                                  |        | TION (\$bb) | (Percentage of World)           |      |      |      |      |  |  |
|                    |                                  | 2019   | 2019        | 2018                            | 2010 | 2000 | 1990 | 1980 |  |  |
|                    | United States                    | 29,726 | 43%         | 53%                             | 41%  | 48%  | 34%  | 50%  |  |  |
|                    | Europe                           | 11,812 | 17%         | 19%                             | 24%  | 32%  | 27%  | 23%  |  |  |
| Developed          | Japan                            | 4,910  | 7%          | 7%                              | 8%   | 10%  | 31%  | 17%  |  |  |
| Market<br>Equities | Pacific ex-<br>Japan             | 2,420  | 3%          | 4%                              | 5%   | 3%   | 3%   | 5%   |  |  |
|                    | Other (Israel and Canada)        | 1,810  | 3%          | 3%                              | 5%   | 2%   | 3%   | 5%   |  |  |
|                    | TOTAL<br>DEVELOPED               | 50,678 | 73%         | 85%                             | 84%  | 95%  | 98%  | 100% |  |  |
|                    | Emerging<br>Markets ex-<br>China | 9,728  | 14%         | 8%                              | 11%  | 5%   | 2%   |      |  |  |
| Rest of the        | China**                          | 8,661  | 12%         | 7%                              | 4%   | 0.3% |      |      |  |  |
| World              | Frontier                         | 671    | 1%          | 0.3%                            | 0.5% |      |      |      |  |  |
|                    | TOTAL EM and<br>FM               | 19,060 | 27%         | 15%                             | 16%  | 5%   | 2%   | 0%   |  |  |
|                    | TOTAL                            | 69,738 | 100%        | 100%                            | 100% | 100% | 100% | 100% |  |  |