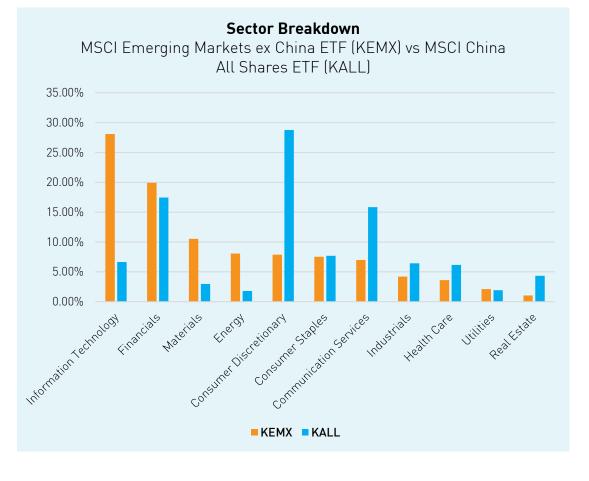

#### Investment Strategy:

KEMX is benchmarked to the MSCI Emerging Markets ex China Index, which tracks large-cap and mid-cap companies within emerging market countries, excluding China. KEMX enables investors to build tailored Emerging Market (EM) portfolios when combined with exposure to China. KEMX can be paired with KraneShares China-focused core and thematic funds to establish strategic positions in China without duplicating exposures.

### **KEMX Features:**

- Exposure to large-cap and mid-cap companies within emerging market countries, excluding China
- Benchmarked to MSCI, a global leader in international indexing

By pairing KEMX with other KraneShares China-focused funds, investors can make strategic allocations to China by employing the following strategies: