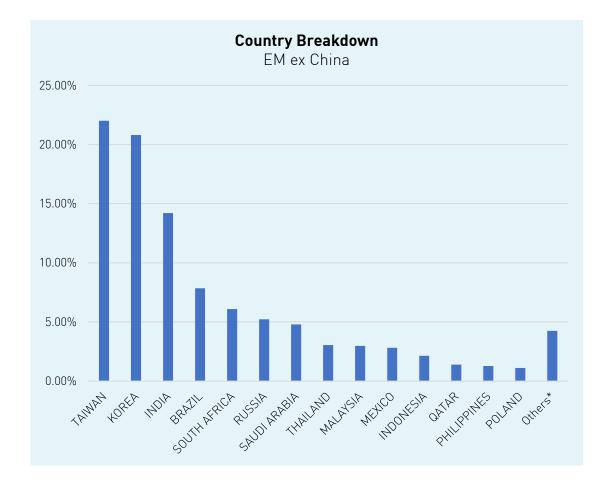

#### Investment Strategy:

KEMX is benchmarked to the MSCI Emerging Markets ex China Index, which tracks large-cap and mid-cap companies within emerging market countries, excluding China. KEMX enables investors to build tailored Emerging Market (EM) portfolios when combined with exposure to China. KEMX can be paired with KraneShares China-focused core and thematic funds to establish strategic positions in China without duplicating exposures.

### **KEMX Features:**

- Exposure to large-cap and mid-cap companies within emerging market countries, excluding China
- Benchmarked to MSCI, a global leader in international indexing

By pairing KEMX with other KraneShares China-focused funds, investors can make strategic allocations to China by employing the following strategies: