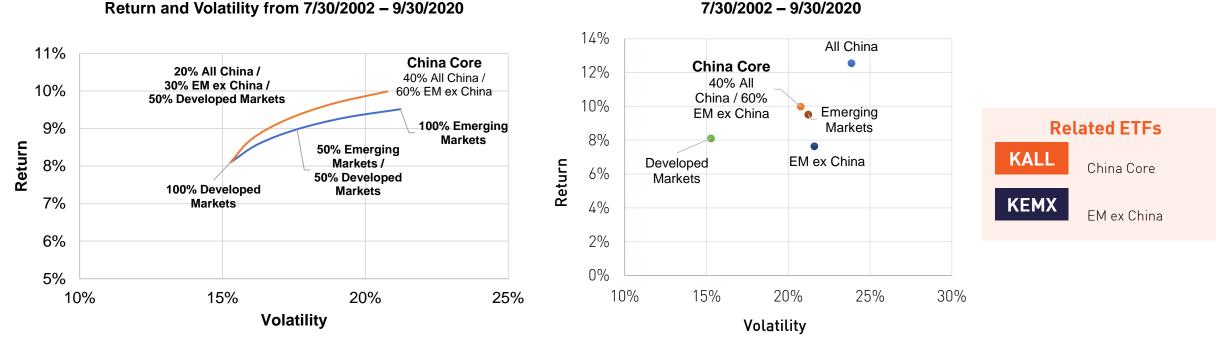

- **China Core:** Exposure to the full range of publicly listed Chinese companies across the Mainland, US, and Hong Kong Stock Exchanges
- **China Core-Thematic:** Broad China exposure enhanced by specific sector or investment themes
- **China Thematic:** Focused exposure to specific sectors or themes in China
- China Tactical: Ability to dynamically adjust China's weighting within an Emerging Market portfolio