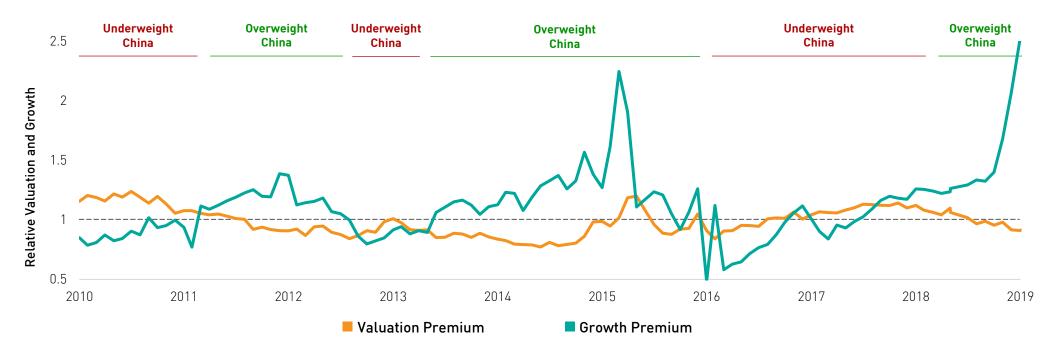

# The unique characteristics of China's equity market performance demonstrate its capacity to have a distinct portfolio impact and provide diversification benefits

- Over the past 19 years, China was the best performer in 5 years and the worst performer in 5.
- By contrast, the U.S. was the best performer in 4 years and the worst in 5 years.

### Ranked Annual Performance of Equity Asset Classes

| 2001   | 2002                                         | 2003                                                                                                          | 2004                                                                                               | 2005                                                                                                                                                                                                                                                    | 2006                                                                                                                                                         | 2007                                                                                                                                                                                      | 2008                                                                                                                                                                                                                   | 2009                                                                                                                                                                                                                                                                                        | 2010                                                                                                                                                                                                                                                                                                                                  | 2011                                                                                                                                                                                                                                                                                                                                                                   | 2012                                                                                                                                                                                                                                                                                                                                                                                                            | 2013                                                                                                                                                                                                                                                                                                                                                                                                                                                                                                                                                                                                                                                                                                                                                                                                                                                                                                                                                                                                                                                             | 2014                                                                                                                                                                                                                                                                                                                                                                                                                                                                                                                                                                                                                                                                                                                                                                                                                                                                                                                                                                                                                                                                                                         | 2015                                                                                                                                                                                                                                                                                                                                                                                                                                                                                                                                                                                                                                                                                                                                                                                                                                                                                                                                                                                                                                                                                                                                                                                                                                                                                                                                                                                                                                                                                                                                                                                                                                                                                                                                                                                                                                                                                                                                                                                                                                                                                                                                                                                                                                                                                                                                                                                                                                                                                                                                                                                                                                                                                                                                                                                                                                                                                                                                                                                                                                                                                                                                                                                                                                                                                                                                                                                                                                                                                                                                                                                                                                                                                                                                                                                                                                                                                                                                                                                                                                                                                                                                                                                                                                                                                                                                                                                                                                                                    | 2016                                                                                                                                                                                                                                                                                                                                                                                                                                                                                                                                                                                                                                                                                                                               | 2017                                                                                                                                                                                                                                                                                                                                                                                                                                                                                                                                                                                                                                                                                                                                                                                                                                                                                                                                                                                                                                                                                                                                                                                                                                                                                                                                                                                                                                                                                                                                                                                                                                                                                                                                                                                                                                                                                                                                                                                                                                                                                                                                                                                                                                                                                                                                                                                                                                                                                                                                                                                                                                                                                                                                                                                                                                                                                                                          | 2018                                                                                                                                                                                                                                                                                                                                                                                                                                                                                                                                                                                                                                                                                                                           | 2019                                                                                                                                                                                                                                                                                                                                                                                                                                                                                                                                                                                                                                                                                                                                | 2019 Rank                                                                                                                                                                                                                                                                                                                                                                                                                                                                                                                                                                                                                                                                                                                                    |
|--------|----------------------------------------------|---------------------------------------------------------------------------------------------------------------|----------------------------------------------------------------------------------------------------|---------------------------------------------------------------------------------------------------------------------------------------------------------------------------------------------------------------------------------------------------------|--------------------------------------------------------------------------------------------------------------------------------------------------------------|-------------------------------------------------------------------------------------------------------------------------------------------------------------------------------------------|------------------------------------------------------------------------------------------------------------------------------------------------------------------------------------------------------------------------|---------------------------------------------------------------------------------------------------------------------------------------------------------------------------------------------------------------------------------------------------------------------------------------------|---------------------------------------------------------------------------------------------------------------------------------------------------------------------------------------------------------------------------------------------------------------------------------------------------------------------------------------|------------------------------------------------------------------------------------------------------------------------------------------------------------------------------------------------------------------------------------------------------------------------------------------------------------------------------------------------------------------------|-----------------------------------------------------------------------------------------------------------------------------------------------------------------------------------------------------------------------------------------------------------------------------------------------------------------------------------------------------------------------------------------------------------------|------------------------------------------------------------------------------------------------------------------------------------------------------------------------------------------------------------------------------------------------------------------------------------------------------------------------------------------------------------------------------------------------------------------------------------------------------------------------------------------------------------------------------------------------------------------------------------------------------------------------------------------------------------------------------------------------------------------------------------------------------------------------------------------------------------------------------------------------------------------------------------------------------------------------------------------------------------------------------------------------------------------------------------------------------------------|--------------------------------------------------------------------------------------------------------------------------------------------------------------------------------------------------------------------------------------------------------------------------------------------------------------------------------------------------------------------------------------------------------------------------------------------------------------------------------------------------------------------------------------------------------------------------------------------------------------------------------------------------------------------------------------------------------------------------------------------------------------------------------------------------------------------------------------------------------------------------------------------------------------------------------------------------------------------------------------------------------------------------------------------------------------------------------------------------------------|-------------------------------------------------------------------------------------------------------------------------------------------------------------------------------------------------------------------------------------------------------------------------------------------------------------------------------------------------------------------------------------------------------------------------------------------------------------------------------------------------------------------------------------------------------------------------------------------------------------------------------------------------------------------------------------------------------------------------------------------------------------------------------------------------------------------------------------------------------------------------------------------------------------------------------------------------------------------------------------------------------------------------------------------------------------------------------------------------------------------------------------------------------------------------------------------------------------------------------------------------------------------------------------------------------------------------------------------------------------------------------------------------------------------------------------------------------------------------------------------------------------------------------------------------------------------------------------------------------------------------------------------------------------------------------------------------------------------------------------------------------------------------------------------------------------------------------------------------------------------------------------------------------------------------------------------------------------------------------------------------------------------------------------------------------------------------------------------------------------------------------------------------------------------------------------------------------------------------------------------------------------------------------------------------------------------------------------------------------------------------------------------------------------------------------------------------------------------------------------------------------------------------------------------------------------------------------------------------------------------------------------------------------------------------------------------------------------------------------------------------------------------------------------------------------------------------------------------------------------------------------------------------------------------------------------------------------------------------------------------------------------------------------------------------------------------------------------------------------------------------------------------------------------------------------------------------------------------------------------------------------------------------------------------------------------------------------------------------------------------------------------------------------------------------------------------------------------------------------------------------------------------------------------------------------------------------------------------------------------------------------------------------------------------------------------------------------------------------------------------------------------------------------------------------------------------------------------------------------------------------------------------------------------------------------------------------------------------------------------------------------------------------------------------------------------------------------------------------------------------------------------------------------------------------------------------------------------------------------------------------------------------------------------------------------------------------------------------------------------------------------------------------------------------------------------------------------------------------|------------------------------------------------------------------------------------------------------------------------------------------------------------------------------------------------------------------------------------------------------------------------------------------------------------------------------------------------------------------------------------------------------------------------------------------------------------------------------------------------------------------------------------------------------------------------------------------------------------------------------------------------------------------------------------------------------------------------------------|-------------------------------------------------------------------------------------------------------------------------------------------------------------------------------------------------------------------------------------------------------------------------------------------------------------------------------------------------------------------------------------------------------------------------------------------------------------------------------------------------------------------------------------------------------------------------------------------------------------------------------------------------------------------------------------------------------------------------------------------------------------------------------------------------------------------------------------------------------------------------------------------------------------------------------------------------------------------------------------------------------------------------------------------------------------------------------------------------------------------------------------------------------------------------------------------------------------------------------------------------------------------------------------------------------------------------------------------------------------------------------------------------------------------------------------------------------------------------------------------------------------------------------------------------------------------------------------------------------------------------------------------------------------------------------------------------------------------------------------------------------------------------------------------------------------------------------------------------------------------------------------------------------------------------------------------------------------------------------------------------------------------------------------------------------------------------------------------------------------------------------------------------------------------------------------------------------------------------------------------------------------------------------------------------------------------------------------------------------------------------------------------------------------------------------------------------------------------------------------------------------------------------------------------------------------------------------------------------------------------------------------------------------------------------------------------------------------------------------------------------------------------------------------------------------------------------------------------------------------------------------------------------------------------------------|--------------------------------------------------------------------------------------------------------------------------------------------------------------------------------------------------------------------------------------------------------------------------------------------------------------------------------------------------------------------------------------------------------------------------------------------------------------------------------------------------------------------------------------------------------------------------------------------------------------------------------------------------------------------------------------------------------------------------------|-------------------------------------------------------------------------------------------------------------------------------------------------------------------------------------------------------------------------------------------------------------------------------------------------------------------------------------------------------------------------------------------------------------------------------------------------------------------------------------------------------------------------------------------------------------------------------------------------------------------------------------------------------------------------------------------------------------------------------------|----------------------------------------------------------------------------------------------------------------------------------------------------------------------------------------------------------------------------------------------------------------------------------------------------------------------------------------------------------------------------------------------------------------------------------------------------------------------------------------------------------------------------------------------------------------------------------------------------------------------------------------------------------------------------------------------------------------------------------------------|
| -1.39  | -5.82                                        | 60.33                                                                                                         | 28.46                                                                                              | 35.19                                                                                                                                                                                                                                                   | 99.20                                                                                                                                                        | 98.89                                                                                                                                                                                     | -29.21                                                                                                                                                                                                                 | 81.47                                                                                                                                                                                                                                                                                       | 28.65                                                                                                                                                                                                                                                                                                                                 | 1.36                                                                                                                                                                                                                                                                                                                                                                   | 24.57                                                                                                                                                                                                                                                                                                                                                                                                           | 31.79                                                                                                                                                                                                                                                                                                                                                                                                                                                                                                                                                                                                                                                                                                                                                                                                                                                                                                                                                                                                                                                            | 24.09                                                                                                                                                                                                                                                                                                                                                                                                                                                                                                                                                                                                                                                                                                                                                                                                                                                                                                                                                                                                                                                                                                        | 9.57                                                                                                                                                                                                                                                                                                                                                                                                                                                                                                                                                                                                                                                                                                                                                                                                                                                                                                                                                                                                                                                                                                                                                                                                                                                                                                                                                                                                                                                                                                                                                                                                                                                                                                                                                                                                                                                                                                                                                                                                                                                                                                                                                                                                                                                                                                                                                                                                                                                                                                                                                                                                                                                                                                                                                                                                                                                                                                                                                                                                                                                                                                                                                                                                                                                                                                                                                                                                                                                                                                                                                                                                                                                                                                                                                                                                                                                                                                                                                                                                                                                                                                                                                                                                                                                                                                                                                                                                                                                                    | 14.29                                                                                                                                                                                                                                                                                                                                                                                                                                                                                                                                                                                                                                                                                                                              | 41.18                                                                                                                                                                                                                                                                                                                                                                                                                                                                                                                                                                                                                                                                                                                                                                                                                                                                                                                                                                                                                                                                                                                                                                                                                                                                                                                                                                                                                                                                                                                                                                                                                                                                                                                                                                                                                                                                                                                                                                                                                                                                                                                                                                                                                                                                                                                                                                                                                                                                                                                                                                                                                                                                                                                                                                                                                                                                                                                         | -5.04                                                                                                                                                                                                                                                                                                                                                                                                                                                                                                                                                                                                                                                                                                                          | 30.88                                                                                                                                                                                                                                                                                                                                                                                                                                                                                                                                                                                                                                                                                                                               | United States                                                                                                                                                                                                                                                                                                                                                                                                                                                                                                                                                                                                                                                                                                                                |
| -9.88  | -6.42                                        | 53.31                                                                                                         | 27.49                                                                                              | 25.52                                                                                                                                                                                                                                                   | 33.72                                                                                                                                                        | 34.84                                                                                                                                                                                     | -37.57                                                                                                                                                                                                                 | 76.42                                                                                                                                                                                                                                                                                       | 21.86                                                                                                                                                                                                                                                                                                                                 | -11.06                                                                                                                                                                                                                                                                                                                                                                 | 20.87                                                                                                                                                                                                                                                                                                                                                                                                           | 27.16                                                                                                                                                                                                                                                                                                                                                                                                                                                                                                                                                                                                                                                                                                                                                                                                                                                                                                                                                                                                                                                            | 12.69                                                                                                                                                                                                                                                                                                                                                                                                                                                                                                                                                                                                                                                                                                                                                                                                                                                                                                                                                                                                                                                                                                        | 0.69                                                                                                                                                                                                                                                                                                                                                                                                                                                                                                                                                                                                                                                                                                                                                                                                                                                                                                                                                                                                                                                                                                                                                                                                                                                                                                                                                                                                                                                                                                                                                                                                                                                                                                                                                                                                                                                                                                                                                                                                                                                                                                                                                                                                                                                                                                                                                                                                                                                                                                                                                                                                                                                                                                                                                                                                                                                                                                                                                                                                                                                                                                                                                                                                                                                                                                                                                                                                                                                                                                                                                                                                                                                                                                                                                                                                                                                                                                                                                                                                                                                                                                                                                                                                                                                                                                                                                                                                                                                                    | 10.89                                                                                                                                                                                                                                                                                                                                                                                                                                                                                                                                                                                                                                                                                                                              | 31.24                                                                                                                                                                                                                                                                                                                                                                                                                                                                                                                                                                                                                                                                                                                                                                                                                                                                                                                                                                                                                                                                                                                                                                                                                                                                                                                                                                                                                                                                                                                                                                                                                                                                                                                                                                                                                                                                                                                                                                                                                                                                                                                                                                                                                                                                                                                                                                                                                                                                                                                                                                                                                                                                                                                                                                                                                                                                                                                         | -10.30                                                                                                                                                                                                                                                                                                                                                                                                                                                                                                                                                                                                                                                                                                                         | 27.63                                                                                                                                                                                                                                                                                                                                                                                                                                                                                                                                                                                                                                                                                                                               | China                                                                                                                                                                                                                                                                                                                                                                                                                                                                                                                                                                                                                                                                                                                                        |
| -12.39 | -10.28                                       | 45.77                                                                                                         | 20.88                                                                                              | 13.81                                                                                                                                                                                                                                                   | 32.02                                                                                                                                                        | 30.73                                                                                                                                                                                     | -46.42                                                                                                                                                                                                                 | 72.81                                                                                                                                                                                                                                                                                       | 16.91                                                                                                                                                                                                                                                                                                                                 | -12.79                                                                                                                                                                                                                                                                                                                                                                 | 19.94                                                                                                                                                                                                                                                                                                                                                                                                           | 25.23                                                                                                                                                                                                                                                                                                                                                                                                                                                                                                                                                                                                                                                                                                                                                                                                                                                                                                                                                                                                                                                            | 7.20                                                                                                                                                                                                                                                                                                                                                                                                                                                                                                                                                                                                                                                                                                                                                                                                                                                                                                                                                                                                                                                                                                         | -2.84                                                                                                                                                                                                                                                                                                                                                                                                                                                                                                                                                                                                                                                                                                                                                                                                                                                                                                                                                                                                                                                                                                                                                                                                                                                                                                                                                                                                                                                                                                                                                                                                                                                                                                                                                                                                                                                                                                                                                                                                                                                                                                                                                                                                                                                                                                                                                                                                                                                                                                                                                                                                                                                                                                                                                                                                                                                                                                                                                                                                                                                                                                                                                                                                                                                                                                                                                                                                                                                                                                                                                                                                                                                                                                                                                                                                                                                                                                                                                                                                                                                                                                                                                                                                                                                                                                                                                                                                                                                                   | 7.85                                                                                                                                                                                                                                                                                                                                                                                                                                                                                                                                                                                                                                                                                                                               | 26.79                                                                                                                                                                                                                                                                                                                                                                                                                                                                                                                                                                                                                                                                                                                                                                                                                                                                                                                                                                                                                                                                                                                                                                                                                                                                                                                                                                                                                                                                                                                                                                                                                                                                                                                                                                                                                                                                                                                                                                                                                                                                                                                                                                                                                                                                                                                                                                                                                                                                                                                                                                                                                                                                                                                                                                                                                                                                                                                         | -12.42                                                                                                                                                                                                                                                                                                                                                                                                                                                                                                                                                                                                                                                                                                                         | 23.77                                                                                                                                                                                                                                                                                                                                                                                                                                                                                                                                                                                                                                                                                                                               | Europe                                                                                                                                                                                                                                                                                                                                                                                                                                                                                                                                                                                                                                                                                                                                       |
| -19.90 | -14.65                                       | 38.54                                                                                                         | 15.86                                                                                              | 11.14                                                                                                                                                                                                                                                   | 27.36                                                                                                                                                        | 13.86                                                                                                                                                                                     | -50.50                                                                                                                                                                                                                 | 35.83                                                                                                                                                                                                                                                                                       | 15.44                                                                                                                                                                                                                                                                                                                                 | -14.33                                                                                                                                                                                                                                                                                                                                                                 | 19.12                                                                                                                                                                                                                                                                                                                                                                                                           | 5.49                                                                                                                                                                                                                                                                                                                                                                                                                                                                                                                                                                                                                                                                                                                                                                                                                                                                                                                                                                                                                                                             | -0.47                                                                                                                                                                                                                                                                                                                                                                                                                                                                                                                                                                                                                                                                                                                                                                                                                                                                                                                                                                                                                                                                                                        | -3.05                                                                                                                                                                                                                                                                                                                                                                                                                                                                                                                                                                                                                                                                                                                                                                                                                                                                                                                                                                                                                                                                                                                                                                                                                                                                                                                                                                                                                                                                                                                                                                                                                                                                                                                                                                                                                                                                                                                                                                                                                                                                                                                                                                                                                                                                                                                                                                                                                                                                                                                                                                                                                                                                                                                                                                                                                                                                                                                                                                                                                                                                                                                                                                                                                                                                                                                                                                                                                                                                                                                                                                                                                                                                                                                                                                                                                                                                                                                                                                                                                                                                                                                                                                                                                                                                                                                                                                                                                                                                   | 5.00                                                                                                                                                                                                                                                                                                                                                                                                                                                                                                                                                                                                                                                                                                                               | 25.88                                                                                                                                                                                                                                                                                                                                                                                                                                                                                                                                                                                                                                                                                                                                                                                                                                                                                                                                                                                                                                                                                                                                                                                                                                                                                                                                                                                                                                                                                                                                                                                                                                                                                                                                                                                                                                                                                                                                                                                                                                                                                                                                                                                                                                                                                                                                                                                                                                                                                                                                                                                                                                                                                                                                                                                                                                                                                                                         | -12.88                                                                                                                                                                                                                                                                                                                                                                                                                                                                                                                                                                                                                                                                                                                         | 19.61                                                                                                                                                                                                                                                                                                                                                                                                                                                                                                                                                                                                                                                                                                                               | Japan                                                                                                                                                                                                                                                                                                                                                                                                                                                                                                                                                                                                                                                                                                                                        |
| -22.23 | -18.38                                       | 35.91                                                                                                         | 10.14                                                                                              | 9.42                                                                                                                                                                                                                                                    | 14.67                                                                                                                                                        | 5.44                                                                                                                                                                                      | -53.93                                                                                                                                                                                                                 | 26.25                                                                                                                                                                                                                                                                                       | 14.77                                                                                                                                                                                                                                                                                                                                 | -17.55                                                                                                                                                                                                                                                                                                                                                                 | 16.96                                                                                                                                                                                                                                                                                                                                                                                                           | 4.28                                                                                                                                                                                                                                                                                                                                                                                                                                                                                                                                                                                                                                                                                                                                                                                                                                                                                                                                                                                                                                                             | -4.02                                                                                                                                                                                                                                                                                                                                                                                                                                                                                                                                                                                                                                                                                                                                                                                                                                                                                                                                                                                                                                                                                                        | -8.47                                                                                                                                                                                                                                                                                                                                                                                                                                                                                                                                                                                                                                                                                                                                                                                                                                                                                                                                                                                                                                                                                                                                                                                                                                                                                                                                                                                                                                                                                                                                                                                                                                                                                                                                                                                                                                                                                                                                                                                                                                                                                                                                                                                                                                                                                                                                                                                                                                                                                                                                                                                                                                                                                                                                                                                                                                                                                                                                                                                                                                                                                                                                                                                                                                                                                                                                                                                                                                                                                                                                                                                                                                                                                                                                                                                                                                                                                                                                                                                                                                                                                                                                                                                                                                                                                                                                                                                                                                                                   | 2.38                                                                                                                                                                                                                                                                                                                                                                                                                                                                                                                                                                                                                                                                                                                               | 25.51                                                                                                                                                                                                                                                                                                                                                                                                                                                                                                                                                                                                                                                                                                                                                                                                                                                                                                                                                                                                                                                                                                                                                                                                                                                                                                                                                                                                                                                                                                                                                                                                                                                                                                                                                                                                                                                                                                                                                                                                                                                                                                                                                                                                                                                                                                                                                                                                                                                                                                                                                                                                                                                                                                                                                                                                                                                                                                                         | -14.60                                                                                                                                                                                                                                                                                                                                                                                                                                                                                                                                                                                                                                                                                                                         | 18.36                                                                                                                                                                                                                                                                                                                                                                                                                                                                                                                                                                                                                                                                                                                               | Pacific ex-Japan                                                                                                                                                                                                                                                                                                                                                                                                                                                                                                                                                                                                                                                                                                                             |
| -29.40 | -23.09                                       | 28.41                                                                                                         | -3.29                                                                                              | 5.14                                                                                                                                                                                                                                                    | 6.24                                                                                                                                                         | -4.23                                                                                                                                                                                     | -54.49                                                                                                                                                                                                                 | 25.61                                                                                                                                                                                                                                                                                       | 3.88                                                                                                                                                                                                                                                                                                                                  | -18.55                                                                                                                                                                                                                                                                                                                                                                 | 15.33                                                                                                                                                                                                                                                                                                                                                                                                           | 2.98                                                                                                                                                                                                                                                                                                                                                                                                                                                                                                                                                                                                                                                                                                                                                                                                                                                                                                                                                                                                                                                             | -5.00                                                                                                                                                                                                                                                                                                                                                                                                                                                                                                                                                                                                                                                                                                                                                                                                                                                                                                                                                                                                                                                                                                        | -17.33                                                                                                                                                                                                                                                                                                                                                                                                                                                                                                                                                                                                                                                                                                                                                                                                                                                                                                                                                                                                                                                                                                                                                                                                                                                                                                                                                                                                                                                                                                                                                                                                                                                                                                                                                                                                                                                                                                                                                                                                                                                                                                                                                                                                                                                                                                                                                                                                                                                                                                                                                                                                                                                                                                                                                                                                                                                                                                                                                                                                                                                                                                                                                                                                                                                                                                                                                                                                                                                                                                                                                                                                                                                                                                                                                                                                                                                                                                                                                                                                                                                                                                                                                                                                                                                                                                                                                                                                                                                                  | -0.40                                                                                                                                                                                                                                                                                                                                                                                                                                                                                                                                                                                                                                                                                                                              | 23.99                                                                                                                                                                                                                                                                                                                                                                                                                                                                                                                                                                                                                                                                                                                                                                                                                                                                                                                                                                                                                                                                                                                                                                                                                                                                                                                                                                                                                                                                                                                                                                                                                                                                                                                                                                                                                                                                                                                                                                                                                                                                                                                                                                                                                                                                                                                                                                                                                                                                                                                                                                                                                                                                                                                                                                                                                                                                                                                         | -14.86                                                                                                                                                                                                                                                                                                                                                                                                                                                                                                                                                                                                                                                                                                                         | 16.21                                                                                                                                                                                                                                                                                                                                                                                                                                                                                                                                                                                                                                                                                                                               | Emerging Markets ex-China                                                                                                                                                                                                                                                                                                                                                                                                                                                                                                                                                                                                                                                                                                                    |
|        |                                              |                                                                                                               |                                                                                                    |                                                                                                                                                                                                                                                         |                                                                                                                                                              |                                                                                                                                                                                           | -55.72                                                                                                                                                                                                                 | 6.25                                                                                                                                                                                                                                                                                        | 2.61                                                                                                                                                                                                                                                                                                                                  | -19.04                                                                                                                                                                                                                                                                                                                                                                 | 8.18                                                                                                                                                                                                                                                                                                                                                                                                            | -4.32                                                                                                                                                                                                                                                                                                                                                                                                                                                                                                                                                                                                                                                                                                                                                                                                                                                                                                                                                                                                                                                            | -6.18                                                                                                                                                                                                                                                                                                                                                                                                                                                                                                                                                                                                                                                                                                                                                                                                                                                                                                                                                                                                                                                                                                        | -18.30                                                                                                                                                                                                                                                                                                                                                                                                                                                                                                                                                                                                                                                                                                                                                                                                                                                                                                                                                                                                                                                                                                                                                                                                                                                                                                                                                                                                                                                                                                                                                                                                                                                                                                                                                                                                                                                                                                                                                                                                                                                                                                                                                                                                                                                                                                                                                                                                                                                                                                                                                                                                                                                                                                                                                                                                                                                                                                                                                                                                                                                                                                                                                                                                                                                                                                                                                                                                                                                                                                                                                                                                                                                                                                                                                                                                                                                                                                                                                                                                                                                                                                                                                                                                                                                                                                                                                                                                                                                                  | -7.87                                                                                                                                                                                                                                                                                                                                                                                                                                                                                                                                                                                                                                                                                                                              | 21.19                                                                                                                                                                                                                                                                                                                                                                                                                                                                                                                                                                                                                                                                                                                                                                                                                                                                                                                                                                                                                                                                                                                                                                                                                                                                                                                                                                                                                                                                                                                                                                                                                                                                                                                                                                                                                                                                                                                                                                                                                                                                                                                                                                                                                                                                                                                                                                                                                                                                                                                                                                                                                                                                                                                                                                                                                                                                                                                         | -23.27                                                                                                                                                                                                                                                                                                                                                                                                                                                                                                                                                                                                                                                                                                                         | 14.10                                                                                                                                                                                                                                                                                                                                                                                                                                                                                                                                                                                                                                                                                                                               | Frontier                                                                                                                                                                                                                                                                                                                                                                                                                                                                                                                                                                                                                                                                                                                                     |
|        |                                              |                                                                                                               |                                                                                                    |                                                                                                                                                                                                                                                         |                                                                                                                                                              |                                                                                                                                                                                           |                                                                                                                                                                                                                        |                                                                                                                                                                                                                                                                                             |                                                                                                                                                                                                                                                                                                                                       |                                                                                                                                                                                                                                                                                                                                                                        |                                                                                                                                                                                                                                                                                                                                                                                                                 |                                                                                                                                                                                                                                                                                                                                                                                                                                                                                                                                                                                                                                                                                                                                                                                                                                                                                                                                                                                                                                                                  |                                                                                                                                                                                                                                                                                                                                                                                                                                                                                                                                                                                                                                                                                                                                                                                                                                                                                                                                                                                                                                                                                                              |                                                                                                                                                                                                                                                                                                                                                                                                                                                                                                                                                                                                                                                                                                                                                                                                                                                                                                                                                                                                                                                                                                                                                                                                                                                                                                                                                                                                                                                                                                                                                                                                                                                                                                                                                                                                                                                                                                                                                                                                                                                                                                                                                                                                                                                                                                                                                                                                                                                                                                                                                                                                                                                                                                                                                                                                                                                                                                                                                                                                                                                                                                                                                                                                                                                                                                                                                                                                                                                                                                                                                                                                                                                                                                                                                                                                                                                                                                                                                                                                                                                                                                                                                                                                                                                                                                                                                                                                                                                                         |                                                                                                                                                                                                                                                                                                                                                                                                                                                                                                                                                                                                                                                                                                                                    |                                                                                                                                                                                                                                                                                                                                                                                                                                                                                                                                                                                                                                                                                                                                                                                                                                                                                                                                                                                                                                                                                                                                                                                                                                                                                                                                                                                                                                                                                                                                                                                                                                                                                                                                                                                                                                                                                                                                                                                                                                                                                                                                                                                                                                                                                                                                                                                                                                                                                                                                                                                                                                                                                                                                                                                                                                                                                                                               |                                                                                                                                                                                                                                                                                                                                                                                                                                                                                                                                                                                                                                                                                                                                |                                                                                                                                                                                                                                                                                                                                                                                                                                                                                                                                                                                                                                                                                                                                     | -                                                                                                                                                                                                                                                                                                                                                                                                                                                                                                                                                                                                                                                                                                                                            |
|        |                                              | Cł                                                                                                            | nina                                                                                               | Eme                                                                                                                                                                                                                                                     | erging Ma                                                                                                                                                    | rkets ex-                                                                                                                                                                                 | China                                                                                                                                                                                                                  | Ja                                                                                                                                                                                                                                                                                          | ipan                                                                                                                                                                                                                                                                                                                                  | Paci                                                                                                                                                                                                                                                                                                                                                                   | fic ex-Ja                                                                                                                                                                                                                                                                                                                                                                                                       | pan                                                                                                                                                                                                                                                                                                                                                                                                                                                                                                                                                                                                                                                                                                                                                                                                                                                                                                                                                                                                                                                              | Euro                                                                                                                                                                                                                                                                                                                                                                                                                                                                                                                                                                                                                                                                                                                                                                                                                                                                                                                                                                                                                                                                                                         | pe                                                                                                                                                                                                                                                                                                                                                                                                                                                                                                                                                                                                                                                                                                                                                                                                                                                                                                                                                                                                                                                                                                                                                                                                                                                                                                                                                                                                                                                                                                                                                                                                                                                                                                                                                                                                                                                                                                                                                                                                                                                                                                                                                                                                                                                                                                                                                                                                                                                                                                                                                                                                                                                                                                                                                                                                                                                                                                                                                                                                                                                                                                                                                                                                                                                                                                                                                                                                                                                                                                                                                                                                                                                                                                                                                                                                                                                                                                                                                                                                                                                                                                                                                                                                                                                                                                                                                                                                                                                                      | United                                                                                                                                                                                                                                                                                                                                                                                                                                                                                                                                                                                                                                                                                                                             | States                                                                                                                                                                                                                                                                                                                                                                                                                                                                                                                                                                                                                                                                                                                                                                                                                                                                                                                                                                                                                                                                                                                                                                                                                                                                                                                                                                                                                                                                                                                                                                                                                                                                                                                                                                                                                                                                                                                                                                                                                                                                                                                                                                                                                                                                                                                                                                                                                                                                                                                                                                                                                                                                                                                                                                                                                                                                                                                        | Fr                                                                                                                                                                                                                                                                                                                                                                                                                                                                                                                                                                                                                                                                                                                             | ontier                                                                                                                                                                                                                                                                                                                                                                                                                                                                                                                                                                                                                                                                                                                              |                                                                                                                                                                                                                                                                                                                                                                                                                                                                                                                                                                                                                                                                                                                                              |
|        | -1.39<br>-9.88<br>-12.39<br>-19.90<br>-22.23 | -1.39     -5.82       -9.88     -6.42       -12.39     -10.28       -19.90     -14.65       -22.23     -18.38 | -1.39-5.8260.33-9.88-6.4253.31-12.39-10.2845.77-19.90-14.6538.54-22.23-18.3835.91-29.40-23.0928.41 | -1.39       -5.82       60.33       28.46         -9.88       -6.42       53.31       27.49         -12.39       -10.28       45.77       20.88         -19.90       -14.65       38.54       15.86         -22.23       -18.38       35.91       10.14 | -1.39-5.8260.3328.4635.19-9.88-6.4253.3127.4925.52-12.39-10.2845.7720.8813.81-19.90-14.6538.5415.8611.14-22.23-18.3835.9110.149.42-29.40-23.0928.41-3.295.14 | -1.39-5.8260.3328.4635.1999.20-9.88-6.4253.3127.4925.5233.72-12.39-10.2845.7720.8813.8132.02-19.90-14.6538.5415.8611.1427.36-22.23-18.3835.9110.149.4214.67-29.40-23.0928.41-3.295.146.24 | -1.39-5.8260.3328.4635.1999.2098.89-9.88-6.4253.3127.4925.5233.7234.84-12.39-10.2845.7720.8813.8132.0230.73-19.90-14.6538.5415.8611.1427.3613.86-22.23-18.3835.9110.149.4214.675.44-29.40-23.0928.41-3.295.146.24-4.23 | -1.39-5.8260.3328.4635.1999.2098.89-29.21-9.88-6.4253.3127.4925.5233.7234.84-37.57-12.39-10.28 <b>45.77</b> 20.88 <b>13.8132.0230.73</b> 46.42-19.90-14.6538.5415.8611.1427.3613.86-50.50-22.23-18.38 <b>35.91</b> 10.149.4214.675.44-53.93-29.40-23.0928.41-3.295.146.24-4.23-54.49- 55.72 | -1.39-5.8260.3328.4635.1999.2098.89-29.2181.47-9.88-6.4253.3127.4925.5233.7234.84-37.5776.42-12.39-10.2845.7720.8813.8132.0230.73-46.4272.81-19.90-14.6538.5415.8611.1427.3613.86-50.5035.83-22.23-18.3835.9110.149.4214.675.44-53.9326.25-29.40-23.0928.41-3.295.146.24-4.23-54.4925.61-29.40-23.0928.41-3.295.146.24-4.2354.4926.25 | -1.39-5.8260.3328.4635.1999.2098.89-29.2181.4728.65-9.88-6.4253.3127.4925.5233.7234.84-37.5776.4221.86-12.39-10.2845.7720.8813.8132.0230.73-46.4272.8116.91-19.90-14.6538.5415.8611.1427.3613.86-50.5035.8315.44-22.23-18.3835.9110.149.4214.675.44-53.9326.2514.77-29.40-23.0928.41-3.295.146.24-4.23-54.4925.613.88-29.40-23.0928.41-3.295.146.24-4.2354.4925.613.88 | -1.39-5.8260.3328.4635.1999.2098.89-29.2181.4728.651.36-9.88-6.4253.3127.4925.5233.7234.84-37.5776.4221.86-11.06-12.39-10.2845.7720.8813.8132.0230.7346.4272.8116.91-12.79-19.90-14.6538.5415.8611.1427.3613.8650.5035.8315.44-14.33-22.23-18.3835.9110.149.4214.675.44-53.9326.2514.77-17.55-29.40-23.0928.41-3.295.146.244.2355.726.252.613.88-18.55-29.40-23.0928.41-3.295.146.244.2355.726.252.613.88-19.04 | -1.39       -5.82       60.33       28.46       35.19       99.20       98.89       -29.21       81.47       28.65       1.36       24.57         -9.88       -6.42       53.31       27.49       25.52       33.72       34.84       -37.57       76.42       21.86       -11.06       20.87         -12.39       -10.28       45.77       20.88       13.81       32.02       30.73       46.42       72.81       16.91       -12.79       19.94         -19.90       -14.65       38.54       15.86       11.14       27.36       13.86       -50.50       35.83       15.44       -14.33       19.92         -22.23       -18.38       35.91       10.14       9.42       14.67       54.44       -53.93       26.25       14.77       17.55       16.96         -29.40       -23.09       28.41       -3.29       5.14       6.24       -4.23       -54.49       25.61       3.88       18.55       15.33         -29.40       -23.09       28.41       -3.29       5.14       6.24       -4.23       -54.49       25.61       3.88       18.55       15.33 | -1.39       -5.82       60.33       28.46       35.19       99.20       98.89       -29.21       81.47       28.65       1.36       24.57       31.79         -9.88       -6.42       53.31       27.49       25.52       33.72       34.84       -37.57       76.42       21.86       -11.06       20.87       27.16         -12.39       -10.28       45.77       20.88       13.81       32.02       30.73       46.42       72.81       16.91       -12.79       19.94       25.23         -11.90       -14.65       38.54       15.86       11.14       27.36       33.80       -50.50       35.83       15.44       -14.33       19.12       54.94         -22.23       -18.38       35.91       10.14       9.42       14.67       54.44       -53.93       26.25       14.77       17.55       16.96       4.28         -29.40       -23.09       28.41       -32.99       5.14       6.24       -4.23       55.72       6.25       2.61       3.88       18.55       15.33       2.98         -29.40       -23.49       -24.41       -25.72       6.25       2.61       19.04       8.18       4.32 | -1.39-5.8260.3328.4635.1999.2098.8929.2181.4728.651.3624.5731.7924.99-9.88-6.4253.3127.4925.5233.7234.84-37.5776.4221.86-11.0620.8727.1612.69-12.39-10.2845.7720.8813.8132.0230.7346.4272.8116.91-12.7919.9425.237.20-19.90-14.6538.5415.8611.1427.3613.86-50.5035.8315.44-14.3319.125.49-0.47-22.23-16.3835.9110.149.4214.675.44-53.9326.2514.77-17.5516.964.284.02-29.40-23.0928.41-32.995.146.24-4.23-55.726.252.613.88-18.5515.332.98-50.75-29.40-29.40-29.40-29.40-29.40-29.40-29.40-29.40-29.40-29.40-29.40-29.40-29.40-29.40-29.40-29.40-29.40-29.40-29.40-29.40-29.40-29.40-29.40-29.40-29.40-29.40-29.40-29.40-29.40-29.40-29.40-29.40-29.40-29.40-29.40-29.40-29.40-29.40-29.40-29.40-29.40-29.40-29.40-29.40-29.40-29.40-29.40-29.40-29.40-29.40-29.40-29.40 <th< td=""><td>-1.39-5.8260.3328.4635.1999.2098.89-29.2181.4728.651.3624.5731.7924.0995.79-9.88-6.4253.3127.4925.5233.7234.84-37.5776.4221.8611.0620.8727.1612.690.69-12.39-10.2845.7720.8813.8132.0230.7346.4272.8116.9112.7919.9425.237.202.84-19.90-14.6538.5415.8611.1427.3613.6850.5035.8315.4414.3319.1254.990.473.305-22.2318.3835.9110.149.4214.6754.4753.3526.2514.7717.5516.964.284.023.17-22.2413.3923.419.4214.6754.4154.4254.3526.2514.7717.5516.964.284.028.17-23.4023.4023.4154.4164.4254.4154.4154.4254.5126.5136.8114.5515.3326.8114.3326.8114.3326.8114.3326.8114.3426.1614.3426.1614.3426.1614.3426.1614.3514.3515.3515.3326.3514.3515.3515.3326.3514.3515.3526.3514.3515.3515.3514.3515.3515.3515.3515.3515.3515.3515.3515.35</td><td>-1.39-5.8260.3328.4635.1999.2098.89-29.2181.4728.651.3624.5731.7924.099.5714.29-9.88-6.4253.3127.4925.5233.7234.84-37.5776.4221.8611.0620.8727.1612.690.6910.99-12.39-10.2845.7720.8813.8132.0230.7346.4272.8116.9112.7919.4925.237.202.847.302.6535.8315.4414.3319.1219.492.547.302.305.305.305.305.305.302.5214.7714.3319.125.490.472.305.305.305.305.305.305.305.305.305.305.305.305.305.305.305.305.305.305.305.305.305.305.305.305.305.305.305.305.305.305.305.305.305.305.305.305.305.305.305.305.305.305.305.305.305.305.305.305.305.305.305.305.305.305.305.305.305.305.305.305.305.305.305.305.305.305.305.305.305.305.305.305.305.305.305.305.305.305.305.305.305.305.30<td>-1.39-5.8260.3328.4635.1999.2098.89-29.2181.4728.651.3624.5731.7924.099.5714.2941.18-9.88-6.4253.3127.4925.5233.7234.84-37.5776.4221.86-11.0620.8727.1612.690.6910.9931.2431.24-12.39-10.2845.7720.8813.8132.0230.7346.4272.8116.91-12.7919.9425.237.202.847.8526.79-19.09-14.6538.5415.8611.1427.3630.7546.4272.8116.9114.3319.1254.990.47-3.055.0025.88-22.23-14.6538.5415.8611.1427.3613.86-53.5326.2514.7714.5315.864.024.023.04023.095.0023.09-22.23-18.3635.9110.149.4214.675.44-53.9326.2514.7714.5516.964.28-4.028.472.302.302.312.343.202.312.342.352.353.3514.573.353.3515.3515.3515.3515.3515.3515.3515.3515.3515.3515.3515.3515.3515.3515.3515.3515.3515.3515.3515.3515.3515.3515.3515.3515.3515.3515.3515.3515.35</td><td>1.3395.8260.3328.4635.1999.2098.8929.2181.4728.651.3624.5731.7924.099.5714.2941.185.50419.886.4253.3127.4925.5233.7234.8437.5776.4221.6811.0620.8727.1612.990.6910.8931.2410.3011.23910.2445.7720.8813.8132.0230.7246.4272.8116.9112.7919.9425.2372.0022.8473.6526.7912.4211.9914.6536.5415.6511.1427.3630.7346.4272.8116.3117.4025.3372.0023.4573.6525.6713.7912.23914.3536.5415.6511.1427.3613.6650.5025.6514.7514.5316.964.284.023.642.0550.0025.8612.6612.23913.6436.5110.1427.3614.6453.3626.5514.7514.5516.5614.6516.3614.3614.3626.3614.3626.3614.3626.3614.3626.3614.3626.3614.3626.3614.3626.3614.3626.3614.3626.3614.3626.3614.3626.3626.3614.3626.3626.3626.3626.3626.3626.3626.3626.3626.3626.3626.3626.3626.3626.3626.</td><td>-1.39-5.8260.3328.4635.1999.2098.89-29.2181.4728.651.3624.5731.7924.099.5714.2941.185.0430.88-9.88-6.4253.3127.4925.5233.7234.84-37.5776.4221.86-11.0620.8727.1612.690.6910.8931.2441.3027.63-12.39-10.2845.7720.8813.8132.0230.7346.4272.8116.9112.7919.4925.2372.00-2.8478.8526.7912.2423.77-13.90-14.5536.5415.8611.1427.3636.36-50.5035.8316.9114.7319.4025.2372.00-2.8478.8526.7912.2423.77-13.90-14.5536.5613.1626.5536.3616.3616.3616.3716.3616.3626.4026.305.4026.305.4026.305.4026.355.0026.3616.3616.3616.3616.3616.3616.3616.3616.3616.3616.3616.3616.3616.3616.3616.3616.3616.3616.3616.3616.3616.3616.3616.3616.3616.3616.3616.3616.3616.3616.3616.3616.3616.3616.3616.3616.3616.3616.3616.3616.3616.3616.3616.3616.3616.3616.3</td></td></th<> | -1.39-5.8260.3328.4635.1999.2098.89-29.2181.4728.651.3624.5731.7924.0995.79-9.88-6.4253.3127.4925.5233.7234.84-37.5776.4221.8611.0620.8727.1612.690.69-12.39-10.2845.7720.8813.8132.0230.7346.4272.8116.9112.7919.9425.237.202.84-19.90-14.6538.5415.8611.1427.3613.6850.5035.8315.4414.3319.1254.990.473.305-22.2318.3835.9110.149.4214.6754.4753.3526.2514.7717.5516.964.284.023.17-22.2413.3923.419.4214.6754.4154.4254.3526.2514.7717.5516.964.284.028.17-23.4023.4023.4154.4164.4254.4154.4154.4254.5126.5136.8114.5515.3326.8114.3326.8114.3326.8114.3326.8114.3426.1614.3426.1614.3426.1614.3426.1614.3514.3515.3515.3326.3514.3515.3515.3326.3514.3515.3526.3514.3515.3515.3514.3515.3515.3515.3515.3515.3515.3515.3515.35 | -1.39-5.8260.3328.4635.1999.2098.89-29.2181.4728.651.3624.5731.7924.099.5714.29-9.88-6.4253.3127.4925.5233.7234.84-37.5776.4221.8611.0620.8727.1612.690.6910.99-12.39-10.2845.7720.8813.8132.0230.7346.4272.8116.9112.7919.4925.237.202.847.302.6535.8315.4414.3319.1219.492.547.302.305.305.305.305.305.302.5214.7714.3319.125.490.472.305.305.305.305.305.305.305.305.305.305.305.305.305.305.305.305.305.305.305.305.305.305.305.305.305.305.305.305.305.305.305.305.305.305.305.305.305.305.305.305.305.305.305.305.305.305.305.305.305.305.305.305.305.305.305.305.305.305.305.305.305.305.305.305.305.305.305.305.305.305.305.305.305.305.305.305.305.305.305.305.305.305.30 <td>-1.39-5.8260.3328.4635.1999.2098.89-29.2181.4728.651.3624.5731.7924.099.5714.2941.18-9.88-6.4253.3127.4925.5233.7234.84-37.5776.4221.86-11.0620.8727.1612.690.6910.9931.2431.24-12.39-10.2845.7720.8813.8132.0230.7346.4272.8116.91-12.7919.9425.237.202.847.8526.79-19.09-14.6538.5415.8611.1427.3630.7546.4272.8116.9114.3319.1254.990.47-3.055.0025.88-22.23-14.6538.5415.8611.1427.3613.86-53.5326.2514.7714.5315.864.024.023.04023.095.0023.09-22.23-18.3635.9110.149.4214.675.44-53.9326.2514.7714.5516.964.28-4.028.472.302.302.312.343.202.312.342.352.353.3514.573.353.3515.3515.3515.3515.3515.3515.3515.3515.3515.3515.3515.3515.3515.3515.3515.3515.3515.3515.3515.3515.3515.3515.3515.3515.3515.3515.3515.3515.35</td> <td>1.3395.8260.3328.4635.1999.2098.8929.2181.4728.651.3624.5731.7924.099.5714.2941.185.50419.886.4253.3127.4925.5233.7234.8437.5776.4221.6811.0620.8727.1612.990.6910.8931.2410.3011.23910.2445.7720.8813.8132.0230.7246.4272.8116.9112.7919.9425.2372.0022.8473.6526.7912.4211.9914.6536.5415.6511.1427.3630.7346.4272.8116.3117.4025.3372.0023.4573.6525.6713.7912.23914.3536.5415.6511.1427.3613.6650.5025.6514.7514.5316.964.284.023.642.0550.0025.8612.6612.23913.6436.5110.1427.3614.6453.3626.5514.7514.5516.5614.6516.3614.3614.3626.3614.3626.3614.3626.3614.3626.3614.3626.3614.3626.3614.3626.3614.3626.3614.3626.3614.3626.3614.3626.3626.3614.3626.3626.3626.3626.3626.3626.3626.3626.3626.3626.3626.3626.3626.3626.3626.</td> <td>-1.39-5.8260.3328.4635.1999.2098.89-29.2181.4728.651.3624.5731.7924.099.5714.2941.185.0430.88-9.88-6.4253.3127.4925.5233.7234.84-37.5776.4221.86-11.0620.8727.1612.690.6910.8931.2441.3027.63-12.39-10.2845.7720.8813.8132.0230.7346.4272.8116.9112.7919.4925.2372.00-2.8478.8526.7912.2423.77-13.90-14.5536.5415.8611.1427.3636.36-50.5035.8316.9114.7319.4025.2372.00-2.8478.8526.7912.2423.77-13.90-14.5536.5613.1626.5536.3616.3616.3616.3716.3616.3626.4026.305.4026.305.4026.305.4026.355.0026.3616.3616.3616.3616.3616.3616.3616.3616.3616.3616.3616.3616.3616.3616.3616.3616.3616.3616.3616.3616.3616.3616.3616.3616.3616.3616.3616.3616.3616.3616.3616.3616.3616.3616.3616.3616.3616.3616.3616.3616.3616.3616.3616.3616.3616.3616.3</td> | -1.39-5.8260.3328.4635.1999.2098.89-29.2181.4728.651.3624.5731.7924.099.5714.2941.18-9.88-6.4253.3127.4925.5233.7234.84-37.5776.4221.86-11.0620.8727.1612.690.6910.9931.2431.24-12.39-10.2845.7720.8813.8132.0230.7346.4272.8116.91-12.7919.9425.237.202.847.8526.79-19.09-14.6538.5415.8611.1427.3630.7546.4272.8116.9114.3319.1254.990.47-3.055.0025.88-22.23-14.6538.5415.8611.1427.3613.86-53.5326.2514.7714.5315.864.024.023.04023.095.0023.09-22.23-18.3635.9110.149.4214.675.44-53.9326.2514.7714.5516.964.28-4.028.472.302.302.312.343.202.312.342.352.353.3514.573.353.3515.3515.3515.3515.3515.3515.3515.3515.3515.3515.3515.3515.3515.3515.3515.3515.3515.3515.3515.3515.3515.3515.3515.3515.3515.3515.3515.3515.35 | 1.3395.8260.3328.4635.1999.2098.8929.2181.4728.651.3624.5731.7924.099.5714.2941.185.50419.886.4253.3127.4925.5233.7234.8437.5776.4221.6811.0620.8727.1612.990.6910.8931.2410.3011.23910.2445.7720.8813.8132.0230.7246.4272.8116.9112.7919.9425.2372.0022.8473.6526.7912.4211.9914.6536.5415.6511.1427.3630.7346.4272.8116.3117.4025.3372.0023.4573.6525.6713.7912.23914.3536.5415.6511.1427.3613.6650.5025.6514.7514.5316.964.284.023.642.0550.0025.8612.6612.23913.6436.5110.1427.3614.6453.3626.5514.7514.5516.5614.6516.3614.3614.3626.3614.3626.3614.3626.3614.3626.3614.3626.3614.3626.3614.3626.3614.3626.3614.3626.3614.3626.3614.3626.3626.3614.3626.3626.3626.3626.3626.3626.3626.3626.3626.3626.3626.3626.3626.3626.3626. | -1.39-5.8260.3328.4635.1999.2098.89-29.2181.4728.651.3624.5731.7924.099.5714.2941.185.0430.88-9.88-6.4253.3127.4925.5233.7234.84-37.5776.4221.86-11.0620.8727.1612.690.6910.8931.2441.3027.63-12.39-10.2845.7720.8813.8132.0230.7346.4272.8116.9112.7919.4925.2372.00-2.8478.8526.7912.2423.77-13.90-14.5536.5415.8611.1427.3636.36-50.5035.8316.9114.7319.4025.2372.00-2.8478.8526.7912.2423.77-13.90-14.5536.5613.1626.5536.3616.3616.3616.3716.3616.3626.4026.305.4026.305.4026.305.4026.355.0026.3616.3616.3616.3616.3616.3616.3616.3616.3616.3616.3616.3616.3616.3616.3616.3616.3616.3616.3616.3616.3616.3616.3616.3616.3616.3616.3616.3616.3616.3616.3616.3616.3616.3616.3616.3616.3616.3616.3616.3616.3616.3616.3616.3616.3616.3616.3 |

Index returns are for illustrative purposes only and do not represent actual Fund performance. Index returns do not reflect any management fees, transaction costs or expenses. Indexes are unmanaged and one cannot invest directly in an index. Past performance does not guarantee future results.

Data from MSCI as of 12/31/2019, retrieved 9/30/2020. See page 21 for definitions. No full year data for frontier markets prior to 2008.

## China's historical pattern of returns exhibits low correlations to other regions.

- Average correlations between China's equity market and other major equity markets, including other emerging markets, have remained low over the past 19 years, maintaining correlation coefficients generally lower than 0.7.
- Correlations remain low in bull market and bear market environments.

#### Return, Risk, and Correlation (2001-2019)

Return, Risk, and Correlation (2009-2019)

| Asset Class                      | Annualized<br>Return | Annualized<br>Volatility | China | United<br>States | Europe | Japan | Pacific ex-<br>Japan | EM ex-<br>China | Asset Class                      | Annualized<br>Return | Annualized<br>Volatility | China | United<br>States | Europe | Japan | Pacific ex-<br>Japan | EM ex-<br>China |
|----------------------------------|----------------------|--------------------------|-------|------------------|--------|-------|----------------------|-----------------|----------------------------------|----------------------|--------------------------|-------|------------------|--------|-------|----------------------|-----------------|
| China                            | 9.7%                 | 24.2%                    | 1.00  |                  |        |       |                      |                 | China                            | 9.7%                 | 21.6%                    | 1.00  |                  |        |       |                      |                 |
| United<br>States                 | 6.3%                 | 14.4%                    | 0.58  | 1.00             |        |       |                      |                 | United<br>States                 | 14.0%                | 13.6%                    | 0.60  | 1.00             |        |       |                      |                 |
| Europe                           | 4.2%                 | 18.1%                    | 0.62  | 0.87             | 1.00   |       |                      |                 | Europe                           | 7.6%                 | 17.7%                    | 0.60  | 0.86             | 1.00   |       |                      |                 |
| lanan                            | 3.2%                 | 15.4%                    | 0.50  | 0.61             | 0.65   | 1.00  |                      |                 | Japan                            | 6.6%                 | 13.9%                    | 0.49  | 0.70             | 0.71   | 1.00  |                      |                 |
| Japan                            | 5.2 /0               |                          | 0.30  | 0.01             | 0.00   | 1.00  |                      |                 | Pacific ex-<br>Japan             | 10.6%                | 18.7%                    | 0.71  | 0.79             | 0.84   | 0.64  | 1.00                 |                 |
| Pacific ex-<br>Japan             | 8.4%                 | 19.2%                    | 0.72  | 0.79             | 0.85   | 0.64  | 1.00                 |                 | Emerging<br>Markets ex-<br>China | 8.4%                 | 19.1%                    | 0.70  | 0.75             | 0.82   | 0.62  | 0.90                 | 1.00            |
| Emerging<br>Markets ex-<br>China | 8.4%                 | 21.4%                    | 0.70  | 0.77             | 0.83   | 0.63  | 0.91                 | 1.00            | Frontier<br>Markets              | 6.0%                 | 14.7%                    | 0.59  | 0.66             | 0.77   | 0.58  | 0.80                 | 0.84            |