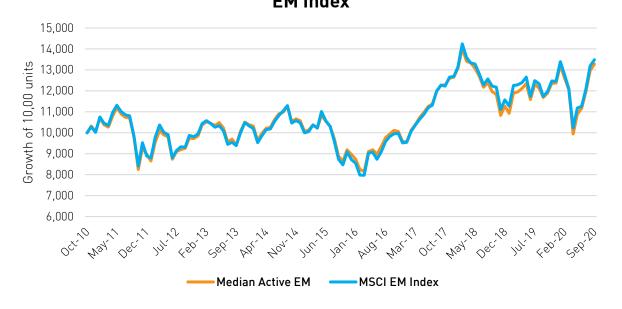

## The risk-return profile of active EM investment does not differ significantly from passive EM investment

- Investors often associate minimizing risk with active management, especially with regards to emerging markets.
- Morningstar has developed the US Active Fund Diversified EM Category which aggregates the performance of US-listed actively managed EM funds.
- Over the past 1, 5, and 10 years, EM active managers have underperformed the MSCI Emerging Markets Index albeit with slightly lower volatility.

#### 10 Year Performance of Median Active EM Fund vs. MSCI EM Index

#### Active vs Passive EM Return and Volatility

|                    | Anr    | nualized Retu | rns     | Annualized Volatility* |        |         |  |  |
|--------------------|--------|---------------|---------|------------------------|--------|---------|--|--|
|                    | 1-Year | 5-Year        | 10-Year | 1-Year                 | 5-Year | 10-Year |  |  |
| MSCI EM            | 10.63% | 8.99%         | 4.23%   | 25.01%                 | 17.37% | 17.88%  |  |  |
| Active EM<br>Funds | 9.77%  | 7.82%         | 3.84%   | 26.43%                 | 16.65% | 16.89%  |  |  |