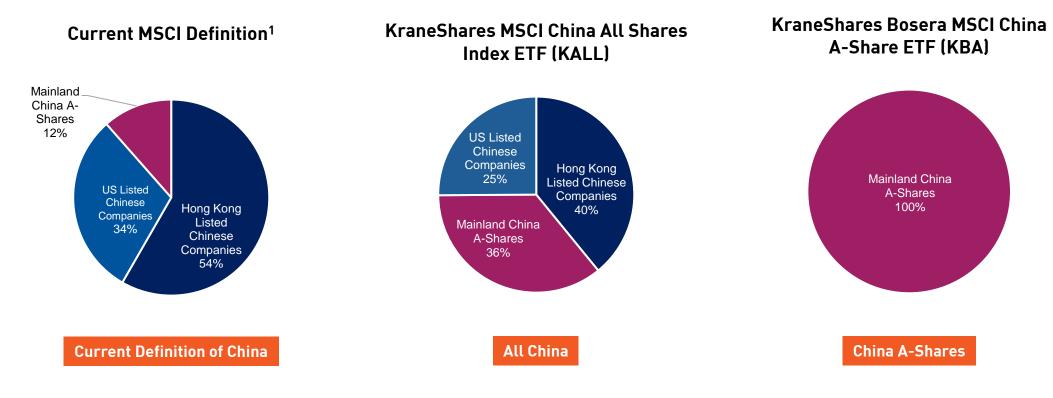

## The size of China's equity market is large enough to be considered its own asset class.

China has the world's second largest economy and stock market.

|                    | Equity Asset Class               |        | MARKET      | Adjusted MARKET CAPITALIZATION* |      |      |      |      |  |  |
|--------------------|----------------------------------|--------|-------------|---------------------------------|------|------|------|------|--|--|
| Equity As          |                                  |        | TION (\$bb) | (Percentage of World)           |      |      |      |      |  |  |
|                    |                                  | 2019   | 2019        | 2018                            | 2010 | 2000 | 1990 | 1980 |  |  |
|                    | United States                    | 29,726 | 43%         | 53%                             | 41%  | 48%  | 34%  | 50%  |  |  |
|                    | Europe                           | 11,812 | 17%         | 19%                             | 24%  | 32%  | 27%  | 23%  |  |  |
| Developed          | Japan                            | 4,910  | 7%          | 7%                              | 8%   | 10%  | 31%  | 17%  |  |  |
| Market<br>Equities | Pacific ex-<br>Japan             | 2,420  | 3%          | 4%                              | 5%   | 3%   | 3%   | 5%   |  |  |
|                    | Other (Israel and Canada)        | 1,810  | 3%          | 3%                              | 5%   | 2%   | 3%   | 5%   |  |  |
|                    | TOTAL<br>DEVELOPED               | 50,678 | 73%         | 85%                             | 84%  | 95%  | 98%  | 100% |  |  |
|                    | Emerging<br>Markets ex-<br>China | 9,728  | 14%         | 8%                              | 11%  | 5%   | 2%   |      |  |  |
| Rest of the        | China**                          | 8,661  | 12%         | 7%                              | 4%   | 0.3% |      |      |  |  |
| World              | Frontier                         | 671    | 1%          | 0.3%                            | 0.5% |      |      |      |  |  |
|                    | TOTAL EM and<br>FM               | 19,060 | 27%         | 15%                             | 16%  | 5%   | 2%   | 0%   |  |  |
|                    | TOTAL                            | 69,738 | 100%        | 100%                            | 100% | 100% | 100% | 100% |  |  |

\*\* China includes Hong Kong, ADR and Mainland listed Chinese companies. Market capitalization formula: MSCI China A International IMI + Hong Kong & ADR constituents within MSCI Emerging Market Index.

## Inclusion efforts spanning the past 19 years have made China's equity market available to outside investors.

- In 2002, the Chinese government launched the Qualified Foreign Institutional Investor (QFII) Quota Program, which allowed institutional investors who could demonstrate a limited capacity to repatriate earnings to purchase stocks listed on Mainland exchanges.<sup>1</sup>
- From 2014 to 2016 the Stock Connect program was launched which allowed foreign investors to purchase Mainland listed stocks through accounts in Hong Kong without obtaining approval from the Chinese government.<sup>1</sup>
- On September 3, 2018, MSCI completed the first of including Mainland listed A-shares in their Global Standard Indexes<sup>1</sup>, and the inclusion factor reached 20% in November 2019<sup>2</sup>.
- 81.7% of Chinese stocks are listed in Hong Kong, Shenzhen (Mainland), or Shanghai (Mainland) exchanges, while 18.3% are listed in New York using American Depositary Receipts (ADRs).<sup>1</sup>

3. RMB = Chinese Renminbi; HKD = Hong Kong Dollar

|   | Share Type                      | Weight in Overall<br>China Equity<br>Market | Description                                                                                                                          |
|---|---------------------------------|---------------------------------------------|--------------------------------------------------------------------------------------------------------------------------------------|
| , | А                               | 40.5%                                       | Listed on the Shanghai and Shenzhen<br>Exchanges in RMB <sup>3</sup>                                                                 |
|   | В                               | 0.1%                                        | Listed on the Shanghai and Shenzhen<br>Exchanges in USD and HKD <sup>3</sup>                                                         |
| s | Listed on Mainland<br>Exchanges | 40.6%                                       |                                                                                                                                      |
|   | P Chip                          | 17.6%                                       | Listed on the Hong Kong Stock Exchange<br>HKSE) and incorporated in Cayman,<br>Bermuda, British Virgin Islands; privately<br>managed |
|   | Н                               | 16.7%                                       | Listed on the Hong Kong Stock Exchange                                                                                               |
|   | Red Chip                        | 6.8%                                        | Listed on the HKSE, incorporated outside<br>of Mainland China; controlled by the<br>People's Republic of China (PRC)                 |
|   | Listed on Hong Kong<br>Exchange | 41.1%                                       |                                                                                                                                      |
|   | ADR                             | 17.7%                                       | Listed on overseas exchanges including the United States and Singapore                                                               |
|   | Non-ADR                         | 0.6%                                        | Listed on overseas exchanges but not considered an ADR                                                                               |
|   | Listed on Overseas<br>Exchanges | 18.3%                                       |                                                                                                                                      |