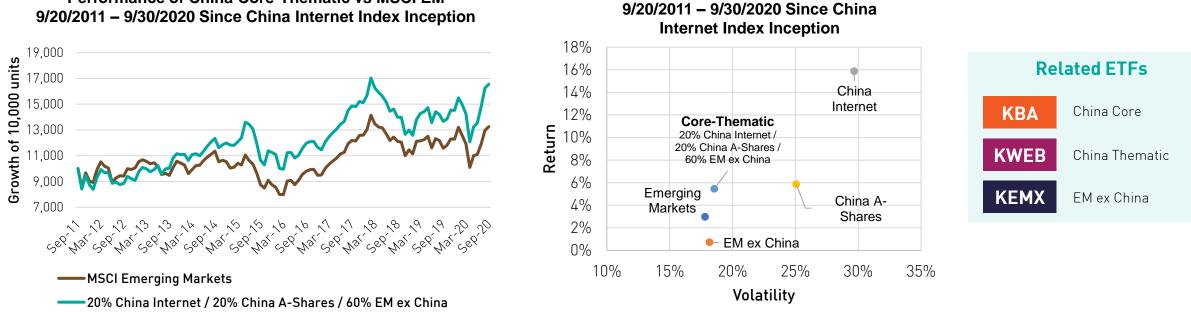

- **China Core:** Exposure to the full range of publicly listed Chinese companies across the Mainland, US, and Hong Kong Stock Exchanges
- **China Core-Thematic:** Broad China exposure enhanced by specific sector or investment themes
- **China Thematic:** Focused exposure to specific sectors or themes in China
- China Tactical: Ability to dynamically adjust China's weighting within an Emerging Market portfolio