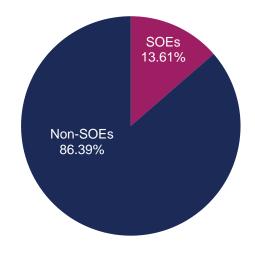

# The unique characteristics of China's equity market performance demonstrate its capacity to have a distinct portfolio impact and provide diversification benefits

- Over the past 19 years, China was the best performer in 5 years and the worst performer in 5.
- By contrast, the U.S. was the best performer in 4 years and the worst in 5 years.

### Ranked Annual Performance of Equity Asset Classes

| 2001   | 2002                                         | 2003                                                                                                          | 2004                                                                                               | 2005                                                                                                                                                                                                                                                    | 2006                                                                                                                                                         | 2007                                                                                                                                                                                      | 2008                                                                                                                                                                                                                   | 2009                                                                                                                                                                                                                                                                                        | 2010                                                                                                                                                                                                                                                                                                                                  | 2011                                                                                                                                                                                                                                                                                                                                                                   | 2012                                                                                                                                                                                                                                                                                                                                                                                                            | 2013                                                                                                                                                                                                                                                                                                                                                                                                                                                                                                                                                                                                                                                                                                                                                                                                                                                                                                                                                                                                                                                             | 2014                                                                                                                                                                                                                                                                                                                                                                                                                                                                                                                                                                                                                                                                                                                                                                                                                                                                                                                                                                                                                                                                                                         | 2015                                                                                                                                                                                                                                                                                                                                                                                                                                                                                                                                                                                                                                                                                                                                                                                                                                                                                                                                                                                                                                                                                                                                                                                                                                                                                                                                                                                                                                                                                                                                                                                                                                                                                                                                                                                                                                                                                                                                                                                                                                                                                                                                                                                                                                                                                                                                                                                                                                                                                                                                                                                                                                                                                                                                                                                                                                                                                                                                                                                                                                                                                                                                                                                                                                                                                                                                                                                                                                                                                                                                                                                                                                                                                                                                                                                                                                                                                                                                                                                                                                                                                                                                                                                                                                                                                                                                                                                                                                                                    | 2016                                                                                                                                                                                                                                                                                                                                                                                                                                                                                                                                                                                                                                                                                                                               | 2017                                                                                                                                                                                                                                                                                                                                                                                                                                                                                                                                                                                                                                                                                                                                                                                                                                                                                                                                                                                                                                                                                                                                                                                                                                                                                                                                                                                                                                                                                                                                                                                                                                                                                                                                                                                                                                                                                                                                                                                                                                                                                                                                                                                                                                                                                                                                                                                                                                                                                                                                                                                                                                                                                                                                                                                                                                                                                                                          | 2018                                                                                                                                                                                                                                                                                                                                                                                                                                                                                                                                                                                                                                                                                                                           | 2019                                                                                                                                                                                                                                                                                                                                                                                                                                                                                                                                                                                                                                                                                                                                | 2019 Rank                                                                                                                                                                                                                                                                                                                                                                                                                                                                                                                                                                                                                                                                                                                                    |
|--------|----------------------------------------------|---------------------------------------------------------------------------------------------------------------|----------------------------------------------------------------------------------------------------|---------------------------------------------------------------------------------------------------------------------------------------------------------------------------------------------------------------------------------------------------------|--------------------------------------------------------------------------------------------------------------------------------------------------------------|-------------------------------------------------------------------------------------------------------------------------------------------------------------------------------------------|------------------------------------------------------------------------------------------------------------------------------------------------------------------------------------------------------------------------|---------------------------------------------------------------------------------------------------------------------------------------------------------------------------------------------------------------------------------------------------------------------------------------------|---------------------------------------------------------------------------------------------------------------------------------------------------------------------------------------------------------------------------------------------------------------------------------------------------------------------------------------|------------------------------------------------------------------------------------------------------------------------------------------------------------------------------------------------------------------------------------------------------------------------------------------------------------------------------------------------------------------------|-----------------------------------------------------------------------------------------------------------------------------------------------------------------------------------------------------------------------------------------------------------------------------------------------------------------------------------------------------------------------------------------------------------------|------------------------------------------------------------------------------------------------------------------------------------------------------------------------------------------------------------------------------------------------------------------------------------------------------------------------------------------------------------------------------------------------------------------------------------------------------------------------------------------------------------------------------------------------------------------------------------------------------------------------------------------------------------------------------------------------------------------------------------------------------------------------------------------------------------------------------------------------------------------------------------------------------------------------------------------------------------------------------------------------------------------------------------------------------------------|--------------------------------------------------------------------------------------------------------------------------------------------------------------------------------------------------------------------------------------------------------------------------------------------------------------------------------------------------------------------------------------------------------------------------------------------------------------------------------------------------------------------------------------------------------------------------------------------------------------------------------------------------------------------------------------------------------------------------------------------------------------------------------------------------------------------------------------------------------------------------------------------------------------------------------------------------------------------------------------------------------------------------------------------------------------------------------------------------------------|-------------------------------------------------------------------------------------------------------------------------------------------------------------------------------------------------------------------------------------------------------------------------------------------------------------------------------------------------------------------------------------------------------------------------------------------------------------------------------------------------------------------------------------------------------------------------------------------------------------------------------------------------------------------------------------------------------------------------------------------------------------------------------------------------------------------------------------------------------------------------------------------------------------------------------------------------------------------------------------------------------------------------------------------------------------------------------------------------------------------------------------------------------------------------------------------------------------------------------------------------------------------------------------------------------------------------------------------------------------------------------------------------------------------------------------------------------------------------------------------------------------------------------------------------------------------------------------------------------------------------------------------------------------------------------------------------------------------------------------------------------------------------------------------------------------------------------------------------------------------------------------------------------------------------------------------------------------------------------------------------------------------------------------------------------------------------------------------------------------------------------------------------------------------------------------------------------------------------------------------------------------------------------------------------------------------------------------------------------------------------------------------------------------------------------------------------------------------------------------------------------------------------------------------------------------------------------------------------------------------------------------------------------------------------------------------------------------------------------------------------------------------------------------------------------------------------------------------------------------------------------------------------------------------------------------------------------------------------------------------------------------------------------------------------------------------------------------------------------------------------------------------------------------------------------------------------------------------------------------------------------------------------------------------------------------------------------------------------------------------------------------------------------------------------------------------------------------------------------------------------------------------------------------------------------------------------------------------------------------------------------------------------------------------------------------------------------------------------------------------------------------------------------------------------------------------------------------------------------------------------------------------------------------------------------------------------------------------------------------------------------------------------------------------------------------------------------------------------------------------------------------------------------------------------------------------------------------------------------------------------------------------------------------------------------------------------------------------------------------------------------------------------------------------------------------------------------------------------|------------------------------------------------------------------------------------------------------------------------------------------------------------------------------------------------------------------------------------------------------------------------------------------------------------------------------------------------------------------------------------------------------------------------------------------------------------------------------------------------------------------------------------------------------------------------------------------------------------------------------------------------------------------------------------------------------------------------------------|-------------------------------------------------------------------------------------------------------------------------------------------------------------------------------------------------------------------------------------------------------------------------------------------------------------------------------------------------------------------------------------------------------------------------------------------------------------------------------------------------------------------------------------------------------------------------------------------------------------------------------------------------------------------------------------------------------------------------------------------------------------------------------------------------------------------------------------------------------------------------------------------------------------------------------------------------------------------------------------------------------------------------------------------------------------------------------------------------------------------------------------------------------------------------------------------------------------------------------------------------------------------------------------------------------------------------------------------------------------------------------------------------------------------------------------------------------------------------------------------------------------------------------------------------------------------------------------------------------------------------------------------------------------------------------------------------------------------------------------------------------------------------------------------------------------------------------------------------------------------------------------------------------------------------------------------------------------------------------------------------------------------------------------------------------------------------------------------------------------------------------------------------------------------------------------------------------------------------------------------------------------------------------------------------------------------------------------------------------------------------------------------------------------------------------------------------------------------------------------------------------------------------------------------------------------------------------------------------------------------------------------------------------------------------------------------------------------------------------------------------------------------------------------------------------------------------------------------------------------------------------------------------------------------------------|--------------------------------------------------------------------------------------------------------------------------------------------------------------------------------------------------------------------------------------------------------------------------------------------------------------------------------------------------------------------------------------------------------------------------------------------------------------------------------------------------------------------------------------------------------------------------------------------------------------------------------------------------------------------------------------------------------------------------------|-------------------------------------------------------------------------------------------------------------------------------------------------------------------------------------------------------------------------------------------------------------------------------------------------------------------------------------------------------------------------------------------------------------------------------------------------------------------------------------------------------------------------------------------------------------------------------------------------------------------------------------------------------------------------------------------------------------------------------------|----------------------------------------------------------------------------------------------------------------------------------------------------------------------------------------------------------------------------------------------------------------------------------------------------------------------------------------------------------------------------------------------------------------------------------------------------------------------------------------------------------------------------------------------------------------------------------------------------------------------------------------------------------------------------------------------------------------------------------------------|
| -1.39  | -5.82                                        | 60.33                                                                                                         | 28.46                                                                                              | 35.19                                                                                                                                                                                                                                                   | 99.20                                                                                                                                                        | 98.89                                                                                                                                                                                     | -29.21                                                                                                                                                                                                                 | 81.47                                                                                                                                                                                                                                                                                       | 28.65                                                                                                                                                                                                                                                                                                                                 | 1.36                                                                                                                                                                                                                                                                                                                                                                   | 24.57                                                                                                                                                                                                                                                                                                                                                                                                           | 31.79                                                                                                                                                                                                                                                                                                                                                                                                                                                                                                                                                                                                                                                                                                                                                                                                                                                                                                                                                                                                                                                            | 24.09                                                                                                                                                                                                                                                                                                                                                                                                                                                                                                                                                                                                                                                                                                                                                                                                                                                                                                                                                                                                                                                                                                        | 9.57                                                                                                                                                                                                                                                                                                                                                                                                                                                                                                                                                                                                                                                                                                                                                                                                                                                                                                                                                                                                                                                                                                                                                                                                                                                                                                                                                                                                                                                                                                                                                                                                                                                                                                                                                                                                                                                                                                                                                                                                                                                                                                                                                                                                                                                                                                                                                                                                                                                                                                                                                                                                                                                                                                                                                                                                                                                                                                                                                                                                                                                                                                                                                                                                                                                                                                                                                                                                                                                                                                                                                                                                                                                                                                                                                                                                                                                                                                                                                                                                                                                                                                                                                                                                                                                                                                                                                                                                                                                                    | 14.29                                                                                                                                                                                                                                                                                                                                                                                                                                                                                                                                                                                                                                                                                                                              | 41.18                                                                                                                                                                                                                                                                                                                                                                                                                                                                                                                                                                                                                                                                                                                                                                                                                                                                                                                                                                                                                                                                                                                                                                                                                                                                                                                                                                                                                                                                                                                                                                                                                                                                                                                                                                                                                                                                                                                                                                                                                                                                                                                                                                                                                                                                                                                                                                                                                                                                                                                                                                                                                                                                                                                                                                                                                                                                                                                         | -5.04                                                                                                                                                                                                                                                                                                                                                                                                                                                                                                                                                                                                                                                                                                                          | 30.88                                                                                                                                                                                                                                                                                                                                                                                                                                                                                                                                                                                                                                                                                                                               | United States                                                                                                                                                                                                                                                                                                                                                                                                                                                                                                                                                                                                                                                                                                                                |
| -9.88  | -6.42                                        | 53.31                                                                                                         | 27.49                                                                                              | 25.52                                                                                                                                                                                                                                                   | 33.72                                                                                                                                                        | 34.84                                                                                                                                                                                     | -37.57                                                                                                                                                                                                                 | 76.42                                                                                                                                                                                                                                                                                       | 21.86                                                                                                                                                                                                                                                                                                                                 | -11.06                                                                                                                                                                                                                                                                                                                                                                 | 20.87                                                                                                                                                                                                                                                                                                                                                                                                           | 27.16                                                                                                                                                                                                                                                                                                                                                                                                                                                                                                                                                                                                                                                                                                                                                                                                                                                                                                                                                                                                                                                            | 12.69                                                                                                                                                                                                                                                                                                                                                                                                                                                                                                                                                                                                                                                                                                                                                                                                                                                                                                                                                                                                                                                                                                        | 0.69                                                                                                                                                                                                                                                                                                                                                                                                                                                                                                                                                                                                                                                                                                                                                                                                                                                                                                                                                                                                                                                                                                                                                                                                                                                                                                                                                                                                                                                                                                                                                                                                                                                                                                                                                                                                                                                                                                                                                                                                                                                                                                                                                                                                                                                                                                                                                                                                                                                                                                                                                                                                                                                                                                                                                                                                                                                                                                                                                                                                                                                                                                                                                                                                                                                                                                                                                                                                                                                                                                                                                                                                                                                                                                                                                                                                                                                                                                                                                                                                                                                                                                                                                                                                                                                                                                                                                                                                                                                                    | 10.89                                                                                                                                                                                                                                                                                                                                                                                                                                                                                                                                                                                                                                                                                                                              | 31.24                                                                                                                                                                                                                                                                                                                                                                                                                                                                                                                                                                                                                                                                                                                                                                                                                                                                                                                                                                                                                                                                                                                                                                                                                                                                                                                                                                                                                                                                                                                                                                                                                                                                                                                                                                                                                                                                                                                                                                                                                                                                                                                                                                                                                                                                                                                                                                                                                                                                                                                                                                                                                                                                                                                                                                                                                                                                                                                         | -10.30                                                                                                                                                                                                                                                                                                                                                                                                                                                                                                                                                                                                                                                                                                                         | 27.63                                                                                                                                                                                                                                                                                                                                                                                                                                                                                                                                                                                                                                                                                                                               | China                                                                                                                                                                                                                                                                                                                                                                                                                                                                                                                                                                                                                                                                                                                                        |
| -12.39 | -10.28                                       | 45.77                                                                                                         | 20.88                                                                                              | 13.81                                                                                                                                                                                                                                                   | 32.02                                                                                                                                                        | 30.73                                                                                                                                                                                     | -46.42                                                                                                                                                                                                                 | 72.81                                                                                                                                                                                                                                                                                       | 16.91                                                                                                                                                                                                                                                                                                                                 | -12.79                                                                                                                                                                                                                                                                                                                                                                 | 19.94                                                                                                                                                                                                                                                                                                                                                                                                           | 25.23                                                                                                                                                                                                                                                                                                                                                                                                                                                                                                                                                                                                                                                                                                                                                                                                                                                                                                                                                                                                                                                            | 7.20                                                                                                                                                                                                                                                                                                                                                                                                                                                                                                                                                                                                                                                                                                                                                                                                                                                                                                                                                                                                                                                                                                         | -2.84                                                                                                                                                                                                                                                                                                                                                                                                                                                                                                                                                                                                                                                                                                                                                                                                                                                                                                                                                                                                                                                                                                                                                                                                                                                                                                                                                                                                                                                                                                                                                                                                                                                                                                                                                                                                                                                                                                                                                                                                                                                                                                                                                                                                                                                                                                                                                                                                                                                                                                                                                                                                                                                                                                                                                                                                                                                                                                                                                                                                                                                                                                                                                                                                                                                                                                                                                                                                                                                                                                                                                                                                                                                                                                                                                                                                                                                                                                                                                                                                                                                                                                                                                                                                                                                                                                                                                                                                                                                                   | 7.85                                                                                                                                                                                                                                                                                                                                                                                                                                                                                                                                                                                                                                                                                                                               | 26.79                                                                                                                                                                                                                                                                                                                                                                                                                                                                                                                                                                                                                                                                                                                                                                                                                                                                                                                                                                                                                                                                                                                                                                                                                                                                                                                                                                                                                                                                                                                                                                                                                                                                                                                                                                                                                                                                                                                                                                                                                                                                                                                                                                                                                                                                                                                                                                                                                                                                                                                                                                                                                                                                                                                                                                                                                                                                                                                         | -12.42                                                                                                                                                                                                                                                                                                                                                                                                                                                                                                                                                                                                                                                                                                                         | 23.77                                                                                                                                                                                                                                                                                                                                                                                                                                                                                                                                                                                                                                                                                                                               | Europe                                                                                                                                                                                                                                                                                                                                                                                                                                                                                                                                                                                                                                                                                                                                       |
| -19.90 | -14.65                                       | 38.54                                                                                                         | 15.86                                                                                              | 11.14                                                                                                                                                                                                                                                   | 27.36                                                                                                                                                        | 13.86                                                                                                                                                                                     | -50.50                                                                                                                                                                                                                 | 35.83                                                                                                                                                                                                                                                                                       | 15.44                                                                                                                                                                                                                                                                                                                                 | -14.33                                                                                                                                                                                                                                                                                                                                                                 | 19.12                                                                                                                                                                                                                                                                                                                                                                                                           | 5.49                                                                                                                                                                                                                                                                                                                                                                                                                                                                                                                                                                                                                                                                                                                                                                                                                                                                                                                                                                                                                                                             | -0.47                                                                                                                                                                                                                                                                                                                                                                                                                                                                                                                                                                                                                                                                                                                                                                                                                                                                                                                                                                                                                                                                                                        | -3.05                                                                                                                                                                                                                                                                                                                                                                                                                                                                                                                                                                                                                                                                                                                                                                                                                                                                                                                                                                                                                                                                                                                                                                                                                                                                                                                                                                                                                                                                                                                                                                                                                                                                                                                                                                                                                                                                                                                                                                                                                                                                                                                                                                                                                                                                                                                                                                                                                                                                                                                                                                                                                                                                                                                                                                                                                                                                                                                                                                                                                                                                                                                                                                                                                                                                                                                                                                                                                                                                                                                                                                                                                                                                                                                                                                                                                                                                                                                                                                                                                                                                                                                                                                                                                                                                                                                                                                                                                                                                   | 5.00                                                                                                                                                                                                                                                                                                                                                                                                                                                                                                                                                                                                                                                                                                                               | 25.88                                                                                                                                                                                                                                                                                                                                                                                                                                                                                                                                                                                                                                                                                                                                                                                                                                                                                                                                                                                                                                                                                                                                                                                                                                                                                                                                                                                                                                                                                                                                                                                                                                                                                                                                                                                                                                                                                                                                                                                                                                                                                                                                                                                                                                                                                                                                                                                                                                                                                                                                                                                                                                                                                                                                                                                                                                                                                                                         | -12.88                                                                                                                                                                                                                                                                                                                                                                                                                                                                                                                                                                                                                                                                                                                         | 19.61                                                                                                                                                                                                                                                                                                                                                                                                                                                                                                                                                                                                                                                                                                                               | Japan                                                                                                                                                                                                                                                                                                                                                                                                                                                                                                                                                                                                                                                                                                                                        |
| -22.23 | -18.38                                       | 35.91                                                                                                         | 10.14                                                                                              | 9.42                                                                                                                                                                                                                                                    | 14.67                                                                                                                                                        | 5.44                                                                                                                                                                                      | -53.93                                                                                                                                                                                                                 | 26.25                                                                                                                                                                                                                                                                                       | 14.77                                                                                                                                                                                                                                                                                                                                 | -17.55                                                                                                                                                                                                                                                                                                                                                                 | 16.96                                                                                                                                                                                                                                                                                                                                                                                                           | 4.28                                                                                                                                                                                                                                                                                                                                                                                                                                                                                                                                                                                                                                                                                                                                                                                                                                                                                                                                                                                                                                                             | -4.02                                                                                                                                                                                                                                                                                                                                                                                                                                                                                                                                                                                                                                                                                                                                                                                                                                                                                                                                                                                                                                                                                                        | -8.47                                                                                                                                                                                                                                                                                                                                                                                                                                                                                                                                                                                                                                                                                                                                                                                                                                                                                                                                                                                                                                                                                                                                                                                                                                                                                                                                                                                                                                                                                                                                                                                                                                                                                                                                                                                                                                                                                                                                                                                                                                                                                                                                                                                                                                                                                                                                                                                                                                                                                                                                                                                                                                                                                                                                                                                                                                                                                                                                                                                                                                                                                                                                                                                                                                                                                                                                                                                                                                                                                                                                                                                                                                                                                                                                                                                                                                                                                                                                                                                                                                                                                                                                                                                                                                                                                                                                                                                                                                                                   | 2.38                                                                                                                                                                                                                                                                                                                                                                                                                                                                                                                                                                                                                                                                                                                               | 25.51                                                                                                                                                                                                                                                                                                                                                                                                                                                                                                                                                                                                                                                                                                                                                                                                                                                                                                                                                                                                                                                                                                                                                                                                                                                                                                                                                                                                                                                                                                                                                                                                                                                                                                                                                                                                                                                                                                                                                                                                                                                                                                                                                                                                                                                                                                                                                                                                                                                                                                                                                                                                                                                                                                                                                                                                                                                                                                                         | -14.60                                                                                                                                                                                                                                                                                                                                                                                                                                                                                                                                                                                                                                                                                                                         | 18.36                                                                                                                                                                                                                                                                                                                                                                                                                                                                                                                                                                                                                                                                                                                               | Pacific ex-Japan                                                                                                                                                                                                                                                                                                                                                                                                                                                                                                                                                                                                                                                                                                                             |
| -29.40 | -23.09                                       | 28.41                                                                                                         | -3.29                                                                                              | 5.14                                                                                                                                                                                                                                                    | 6.24                                                                                                                                                         | -4.23                                                                                                                                                                                     | -54.49                                                                                                                                                                                                                 | 25.61                                                                                                                                                                                                                                                                                       | 3.88                                                                                                                                                                                                                                                                                                                                  | -18.55                                                                                                                                                                                                                                                                                                                                                                 | 15.33                                                                                                                                                                                                                                                                                                                                                                                                           | 2.98                                                                                                                                                                                                                                                                                                                                                                                                                                                                                                                                                                                                                                                                                                                                                                                                                                                                                                                                                                                                                                                             | -5.00                                                                                                                                                                                                                                                                                                                                                                                                                                                                                                                                                                                                                                                                                                                                                                                                                                                                                                                                                                                                                                                                                                        | -17.33                                                                                                                                                                                                                                                                                                                                                                                                                                                                                                                                                                                                                                                                                                                                                                                                                                                                                                                                                                                                                                                                                                                                                                                                                                                                                                                                                                                                                                                                                                                                                                                                                                                                                                                                                                                                                                                                                                                                                                                                                                                                                                                                                                                                                                                                                                                                                                                                                                                                                                                                                                                                                                                                                                                                                                                                                                                                                                                                                                                                                                                                                                                                                                                                                                                                                                                                                                                                                                                                                                                                                                                                                                                                                                                                                                                                                                                                                                                                                                                                                                                                                                                                                                                                                                                                                                                                                                                                                                                                  | -0.40                                                                                                                                                                                                                                                                                                                                                                                                                                                                                                                                                                                                                                                                                                                              | 23.99                                                                                                                                                                                                                                                                                                                                                                                                                                                                                                                                                                                                                                                                                                                                                                                                                                                                                                                                                                                                                                                                                                                                                                                                                                                                                                                                                                                                                                                                                                                                                                                                                                                                                                                                                                                                                                                                                                                                                                                                                                                                                                                                                                                                                                                                                                                                                                                                                                                                                                                                                                                                                                                                                                                                                                                                                                                                                                                         | -14.86                                                                                                                                                                                                                                                                                                                                                                                                                                                                                                                                                                                                                                                                                                                         | 16.21                                                                                                                                                                                                                                                                                                                                                                                                                                                                                                                                                                                                                                                                                                                               | Emerging Markets ex-China                                                                                                                                                                                                                                                                                                                                                                                                                                                                                                                                                                                                                                                                                                                    |
|        |                                              |                                                                                                               |                                                                                                    |                                                                                                                                                                                                                                                         |                                                                                                                                                              |                                                                                                                                                                                           | -55.72                                                                                                                                                                                                                 | 6.25                                                                                                                                                                                                                                                                                        | 2.61                                                                                                                                                                                                                                                                                                                                  | -19.04                                                                                                                                                                                                                                                                                                                                                                 | 8.18                                                                                                                                                                                                                                                                                                                                                                                                            | -4.32                                                                                                                                                                                                                                                                                                                                                                                                                                                                                                                                                                                                                                                                                                                                                                                                                                                                                                                                                                                                                                                            | -6.18                                                                                                                                                                                                                                                                                                                                                                                                                                                                                                                                                                                                                                                                                                                                                                                                                                                                                                                                                                                                                                                                                                        | -18.30                                                                                                                                                                                                                                                                                                                                                                                                                                                                                                                                                                                                                                                                                                                                                                                                                                                                                                                                                                                                                                                                                                                                                                                                                                                                                                                                                                                                                                                                                                                                                                                                                                                                                                                                                                                                                                                                                                                                                                                                                                                                                                                                                                                                                                                                                                                                                                                                                                                                                                                                                                                                                                                                                                                                                                                                                                                                                                                                                                                                                                                                                                                                                                                                                                                                                                                                                                                                                                                                                                                                                                                                                                                                                                                                                                                                                                                                                                                                                                                                                                                                                                                                                                                                                                                                                                                                                                                                                                                                  | -7.87                                                                                                                                                                                                                                                                                                                                                                                                                                                                                                                                                                                                                                                                                                                              | 21.19                                                                                                                                                                                                                                                                                                                                                                                                                                                                                                                                                                                                                                                                                                                                                                                                                                                                                                                                                                                                                                                                                                                                                                                                                                                                                                                                                                                                                                                                                                                                                                                                                                                                                                                                                                                                                                                                                                                                                                                                                                                                                                                                                                                                                                                                                                                                                                                                                                                                                                                                                                                                                                                                                                                                                                                                                                                                                                                         | -23.27                                                                                                                                                                                                                                                                                                                                                                                                                                                                                                                                                                                                                                                                                                                         | 14.10                                                                                                                                                                                                                                                                                                                                                                                                                                                                                                                                                                                                                                                                                                                               | Frontier                                                                                                                                                                                                                                                                                                                                                                                                                                                                                                                                                                                                                                                                                                                                     |
|        |                                              |                                                                                                               |                                                                                                    |                                                                                                                                                                                                                                                         |                                                                                                                                                              |                                                                                                                                                                                           |                                                                                                                                                                                                                        |                                                                                                                                                                                                                                                                                             |                                                                                                                                                                                                                                                                                                                                       |                                                                                                                                                                                                                                                                                                                                                                        |                                                                                                                                                                                                                                                                                                                                                                                                                 |                                                                                                                                                                                                                                                                                                                                                                                                                                                                                                                                                                                                                                                                                                                                                                                                                                                                                                                                                                                                                                                                  |                                                                                                                                                                                                                                                                                                                                                                                                                                                                                                                                                                                                                                                                                                                                                                                                                                                                                                                                                                                                                                                                                                              |                                                                                                                                                                                                                                                                                                                                                                                                                                                                                                                                                                                                                                                                                                                                                                                                                                                                                                                                                                                                                                                                                                                                                                                                                                                                                                                                                                                                                                                                                                                                                                                                                                                                                                                                                                                                                                                                                                                                                                                                                                                                                                                                                                                                                                                                                                                                                                                                                                                                                                                                                                                                                                                                                                                                                                                                                                                                                                                                                                                                                                                                                                                                                                                                                                                                                                                                                                                                                                                                                                                                                                                                                                                                                                                                                                                                                                                                                                                                                                                                                                                                                                                                                                                                                                                                                                                                                                                                                                                                         |                                                                                                                                                                                                                                                                                                                                                                                                                                                                                                                                                                                                                                                                                                                                    |                                                                                                                                                                                                                                                                                                                                                                                                                                                                                                                                                                                                                                                                                                                                                                                                                                                                                                                                                                                                                                                                                                                                                                                                                                                                                                                                                                                                                                                                                                                                                                                                                                                                                                                                                                                                                                                                                                                                                                                                                                                                                                                                                                                                                                                                                                                                                                                                                                                                                                                                                                                                                                                                                                                                                                                                                                                                                                                               |                                                                                                                                                                                                                                                                                                                                                                                                                                                                                                                                                                                                                                                                                                                                |                                                                                                                                                                                                                                                                                                                                                                                                                                                                                                                                                                                                                                                                                                                                     | -                                                                                                                                                                                                                                                                                                                                                                                                                                                                                                                                                                                                                                                                                                                                            |
|        |                                              | Cł                                                                                                            | nina                                                                                               | Eme                                                                                                                                                                                                                                                     | erging Ma                                                                                                                                                    | rkets ex-                                                                                                                                                                                 | China                                                                                                                                                                                                                  | Ja                                                                                                                                                                                                                                                                                          | ipan                                                                                                                                                                                                                                                                                                                                  | Paci                                                                                                                                                                                                                                                                                                                                                                   | fic ex-Ja                                                                                                                                                                                                                                                                                                                                                                                                       | pan                                                                                                                                                                                                                                                                                                                                                                                                                                                                                                                                                                                                                                                                                                                                                                                                                                                                                                                                                                                                                                                              | Euro                                                                                                                                                                                                                                                                                                                                                                                                                                                                                                                                                                                                                                                                                                                                                                                                                                                                                                                                                                                                                                                                                                         | pe                                                                                                                                                                                                                                                                                                                                                                                                                                                                                                                                                                                                                                                                                                                                                                                                                                                                                                                                                                                                                                                                                                                                                                                                                                                                                                                                                                                                                                                                                                                                                                                                                                                                                                                                                                                                                                                                                                                                                                                                                                                                                                                                                                                                                                                                                                                                                                                                                                                                                                                                                                                                                                                                                                                                                                                                                                                                                                                                                                                                                                                                                                                                                                                                                                                                                                                                                                                                                                                                                                                                                                                                                                                                                                                                                                                                                                                                                                                                                                                                                                                                                                                                                                                                                                                                                                                                                                                                                                                                      | United                                                                                                                                                                                                                                                                                                                                                                                                                                                                                                                                                                                                                                                                                                                             | States                                                                                                                                                                                                                                                                                                                                                                                                                                                                                                                                                                                                                                                                                                                                                                                                                                                                                                                                                                                                                                                                                                                                                                                                                                                                                                                                                                                                                                                                                                                                                                                                                                                                                                                                                                                                                                                                                                                                                                                                                                                                                                                                                                                                                                                                                                                                                                                                                                                                                                                                                                                                                                                                                                                                                                                                                                                                                                                        | Fr                                                                                                                                                                                                                                                                                                                                                                                                                                                                                                                                                                                                                                                                                                                             | ontier                                                                                                                                                                                                                                                                                                                                                                                                                                                                                                                                                                                                                                                                                                                              |                                                                                                                                                                                                                                                                                                                                                                                                                                                                                                                                                                                                                                                                                                                                              |
|        | -1.39<br>-9.88<br>-12.39<br>-19.90<br>-22.23 | -1.39     -5.82       -9.88     -6.42       -12.39     -10.28       -19.90     -14.65       -22.23     -18.38 | -1.39-5.8260.33-9.88-6.4253.31-12.39-10.2845.77-19.90-14.6538.54-22.23-18.3835.91-29.40-23.0928.41 | -1.39       -5.82       60.33       28.46         -9.88       -6.42       53.31       27.49         -12.39       -10.28       45.77       20.88         -19.90       -14.65       38.54       15.86         -22.23       -18.38       35.91       10.14 | -1.39-5.8260.3328.4635.19-9.88-6.4253.3127.4925.52-12.39-10.2845.7720.8813.81-19.90-14.6538.5415.8611.14-22.23-18.3835.9110.149.42-29.40-23.0928.41-3.295.14 | -1.39-5.8260.3328.4635.1999.20-9.88-6.4253.3127.4925.5233.72-12.39-10.2845.7720.8813.8132.02-19.90-14.6538.5415.8611.1427.36-22.23-18.3835.9110.149.4214.67-29.40-23.0928.41-3.295.146.24 | -1.39-5.8260.3328.4635.1999.2098.89-9.88-6.4253.3127.4925.5233.7234.84-12.39-10.2845.7720.8813.8132.0230.73-19.90-14.6538.5415.8611.1427.3613.86-22.23-18.3835.9110.149.4214.675.44-29.40-23.0928.41-3.295.146.24-4.23 | -1.39-5.8260.3328.4635.1999.2098.89-29.21-9.88-6.4253.3127.4925.5233.7234.84-37.57-12.39-10.28 <b>45.77</b> 20.88 <b>13.8132.0230.73</b> 46.42-19.90-14.6538.5415.8611.1427.3613.86-50.50-22.23-18.38 <b>35.91</b> 10.149.4214.675.44-53.93-29.40-23.0928.41-3.295.146.24-4.23-54.49- 55.72 | -1.39-5.8260.3328.4635.1999.2098.89-29.2181.47-9.88-6.4253.3127.4925.5233.7234.84-37.5776.42-12.39-10.2845.7720.8813.8132.0230.73-46.4272.81-19.90-14.6538.5415.8611.1427.3613.86-50.5035.83-22.23-18.3835.9110.149.4214.675.44-53.9326.25-29.40-23.0928.41-3.295.146.24-4.23-54.4925.61-29.40-23.0928.41-3.295.146.24-4.2354.4926.25 | -1.39-5.8260.3328.4635.1999.2098.89-29.2181.4728.65-9.88-6.4253.3127.4925.5233.7234.84-37.5776.4221.86-12.39-10.2845.7720.8813.8132.0230.73-46.4272.8116.91-19.90-14.6538.5415.8611.1427.3613.86-50.5035.8315.44-22.23-18.3835.9110.149.4214.675.44-53.9326.2514.77-29.40-23.0928.41-3.295.146.24-4.23-54.4925.613.88-29.40-23.0928.41-3.295.146.24-4.2354.4925.613.88 | -1.39-5.8260.3328.4635.1999.2098.89-29.2181.4728.651.36-9.88-6.4253.3127.4925.5233.7234.84-37.5776.4221.86-11.06-12.39-10.2845.7720.8813.8132.0230.7346.4272.8116.91-12.79-19.90-14.6538.5415.8611.1427.3613.8650.5035.8315.44-14.33-22.23-18.3835.9110.149.4214.675.44-53.9326.2514.77-17.55-29.40-23.0928.41-3.295.146.244.2355.726.252.613.88-18.55-29.40-23.0928.41-3.295.146.244.2355.726.252.613.88-19.04 | -1.39       -5.82       60.33       28.46       35.19       99.20       98.89       -29.21       81.47       28.65       1.36       24.57         -9.88       -6.42       53.31       27.49       25.52       33.72       34.84       -37.57       76.42       21.86       -11.06       20.87         -12.39       -10.28       45.77       20.88       13.81       32.02       30.73       46.42       72.81       16.91       -12.79       19.94         -19.90       -14.65       38.54       15.86       11.14       27.36       13.86       -50.50       35.83       15.44       -14.33       19.92         -22.23       -18.38       35.91       10.14       9.42       14.67       54.44       -53.93       26.25       14.77       17.55       16.96         -29.40       -23.09       28.41       -3.29       5.14       6.24       -4.23       -54.49       25.61       3.88       18.55       15.33         -29.40       -23.09       28.41       -3.29       5.14       6.24       -4.23       -54.49       25.61       3.88       18.55       15.33 | -1.39       -5.82       60.33       28.46       35.19       99.20       98.89       -29.21       81.47       28.65       1.36       24.57       31.79         -9.88       -6.42       53.31       27.49       25.52       33.72       34.84       -37.57       76.42       21.86       -11.06       20.87       27.16         -12.39       -10.28       45.77       20.88       13.81       32.02       30.73       46.42       72.81       16.91       -12.79       19.94       25.23         -11.90       -14.65       38.54       15.86       11.14       27.36       33.80       -50.50       35.83       15.44       -14.33       19.12       54.94         -22.23       -18.38       35.91       10.14       9.42       14.67       54.44       -53.93       26.25       14.77       17.55       16.96       4.28         -29.40       -23.09       28.41       -32.99       5.14       6.24       -4.23       55.72       6.25       2.61       3.88       18.55       15.33       2.98         -29.40       -23.49       -24.41       -25.72       6.25       2.61       19.04       8.18       4.32 | -1.39-5.8260.3328.4635.1999.2098.8929.2181.4728.651.3624.5731.7924.99-9.88-6.4253.3127.4925.5233.7234.84-37.5776.4221.86-11.0620.8727.1612.69-12.39-10.2845.7720.8813.8132.0230.7346.4272.8116.91-12.7919.9425.237.20-19.90-14.6538.5415.8611.1427.3613.86-50.5035.8315.44-14.3319.125.49-0.47-22.23-16.3835.9110.149.4214.675.44-53.9326.2514.77-17.5516.964.284.02-29.40-23.0928.41-32.995.146.24-4.23-55.726.252.613.88-18.5515.332.98-50.75-29.40-29.40-29.40-29.40-29.40-29.40-29.40-29.40-29.40-29.40-29.40-29.40-29.40-29.40-29.40-29.40-29.40-29.40-29.40-29.40-29.40-29.40-29.40-29.40-29.40-29.40-29.40-29.40-29.40-29.40-29.40-29.40-29.40-29.40-29.40-29.40-29.40-29.40-29.40-29.40-29.40-29.40-29.40-29.40-29.40-29.40-29.40-29.40-29.40-29.40-29.40-29.40 <th< td=""><td>-1.39-5.8260.3328.4635.1999.2098.89-29.2181.4728.651.3624.5731.7924.0995.79-9.88-6.4253.3127.4925.5233.7234.84-37.5776.4221.8611.0620.8727.1612.690.69-12.39-10.2845.7720.8813.8132.0230.7346.4272.8116.9112.7919.9425.237.202.84-19.90-14.6538.5415.8611.1427.3613.6850.5035.8315.4414.3319.1254.990.473.305-22.2318.3835.9110.149.4214.6754.4753.3526.2514.7717.5516.964.284.023.17-22.2413.3923.419.4214.6754.4154.4254.3526.2514.7717.5516.964.284.028.17-23.4023.4023.4154.4164.4254.4154.4154.4254.5126.5136.8114.5515.3326.8114.3326.8114.3326.8114.3326.8114.3426.1614.3426.1614.3426.1614.3426.1614.3514.3515.3515.3326.3514.3515.3515.3326.3514.3515.3526.3514.3515.3515.3514.3515.3515.3515.3515.3515.3515.3515.3515.35</td><td>-1.39-5.8260.3328.4635.1999.2098.89-29.2181.4728.651.3624.5731.7924.099.5714.29-9.88-6.4253.3127.4925.5233.7234.84-37.5776.4221.8611.0620.8727.1612.690.6910.99-12.39-10.2845.7720.8813.8132.0230.7346.4272.8116.9112.7919.4925.237.202.847.302.6535.8315.4414.3319.1219.492.547.302.305.305.305.305.305.302.5214.7714.3319.125.490.472.305.305.305.305.305.305.305.305.305.305.305.305.305.305.305.305.305.305.305.305.305.305.305.305.305.305.305.305.305.305.305.305.305.305.305.305.305.305.305.305.305.305.305.305.305.305.305.305.305.305.305.305.305.305.305.305.305.305.305.305.305.305.305.305.305.305.305.305.305.305.305.305.305.305.305.305.305.305.305.305.305.305.30<td>-1.39-5.8260.3328.4635.1999.2098.89-29.2181.4728.651.3624.5731.7924.099.5714.2941.18-9.88-6.4253.3127.4925.5233.7234.84-37.5776.4221.86-11.0620.8727.1612.690.6910.9931.2431.24-12.39-10.2845.7720.8813.8132.0230.7346.4272.8116.91-12.7919.9425.237.202.847.8526.79-19.09-14.6538.5415.8611.1427.3630.7546.4272.8116.9114.3319.1254.990.47-3.055.0025.88-22.23-14.6538.5415.8611.1427.3613.86-53.5326.2514.7714.5315.864.024.023.04023.095.0023.09-22.23-18.3635.9110.149.4214.675.44-53.9326.2514.7714.5516.964.28-4.028.472.302.302.312.343.202.312.342.352.353.3514.573.353.3515.3515.3515.3515.3515.3515.3515.3515.3515.3515.3515.3515.3515.3515.3515.3515.3515.3515.3515.3515.3515.3515.3515.3515.3515.3515.3515.3515.35</td><td>1.3395.8260.3328.4635.1999.2098.8929.2181.4728.651.3624.5731.7924.099.5714.2941.185.50419.886.4253.3127.4925.5233.7234.8437.5776.4221.6811.0620.8727.1612.990.6910.8931.2410.3011.23910.2445.7720.8813.8132.0230.7246.4272.8116.9112.7919.9425.2372.0022.8473.6526.7912.4211.9914.6536.5415.6511.1427.3630.7346.4272.8116.3117.4025.3372.0023.4573.6525.6713.7912.23914.3536.5415.6511.1427.3613.6650.5025.6514.7514.5316.964.284.023.642.0550.0025.8612.6612.23913.6436.5110.1427.3614.6453.3626.5514.7514.5516.5614.6516.3614.3614.3626.3614.3626.3614.3626.3614.3626.3614.3626.3614.3626.3614.3626.3614.3626.3614.3626.3614.3626.3614.3626.3626.3614.3626.3626.3626.3626.3626.3626.3626.3626.3626.3626.3626.3626.3626.3626.3626.</td><td>-1.39-5.8260.3328.4635.1999.2098.89-29.2181.4728.651.3624.5731.7924.099.5714.2941.185.0430.88-9.88-6.4253.3127.4925.5233.7234.84-37.5776.4221.86-11.0620.8727.1612.690.6910.8931.2441.3027.63-12.39-10.2845.7720.8813.8132.0230.7346.4272.8116.9112.7919.4925.2372.00-2.8478.8526.7912.2423.77-13.90-14.5536.5415.8611.1427.3636.36-50.5035.8316.9114.7319.4025.2372.00-2.8478.8526.7912.2423.77-13.90-14.5536.5613.1626.5536.3616.3616.3616.3716.3616.3626.4026.305.4026.305.4026.305.4026.355.0026.3616.3616.3616.3616.3616.3616.3616.3616.3616.3616.3616.3616.3616.3616.3616.3616.3616.3616.3616.3616.3616.3616.3616.3616.3616.3616.3616.3616.3616.3616.3616.3616.3616.3616.3616.3616.3616.3616.3616.3616.3616.3616.3616.3616.3616.3616.3</td></td></th<> | -1.39-5.8260.3328.4635.1999.2098.89-29.2181.4728.651.3624.5731.7924.0995.79-9.88-6.4253.3127.4925.5233.7234.84-37.5776.4221.8611.0620.8727.1612.690.69-12.39-10.2845.7720.8813.8132.0230.7346.4272.8116.9112.7919.9425.237.202.84-19.90-14.6538.5415.8611.1427.3613.6850.5035.8315.4414.3319.1254.990.473.305-22.2318.3835.9110.149.4214.6754.4753.3526.2514.7717.5516.964.284.023.17-22.2413.3923.419.4214.6754.4154.4254.3526.2514.7717.5516.964.284.028.17-23.4023.4023.4154.4164.4254.4154.4154.4254.5126.5136.8114.5515.3326.8114.3326.8114.3326.8114.3326.8114.3426.1614.3426.1614.3426.1614.3426.1614.3514.3515.3515.3326.3514.3515.3515.3326.3514.3515.3526.3514.3515.3515.3514.3515.3515.3515.3515.3515.3515.3515.3515.35 | -1.39-5.8260.3328.4635.1999.2098.89-29.2181.4728.651.3624.5731.7924.099.5714.29-9.88-6.4253.3127.4925.5233.7234.84-37.5776.4221.8611.0620.8727.1612.690.6910.99-12.39-10.2845.7720.8813.8132.0230.7346.4272.8116.9112.7919.4925.237.202.847.302.6535.8315.4414.3319.1219.492.547.302.305.305.305.305.305.302.5214.7714.3319.125.490.472.305.305.305.305.305.305.305.305.305.305.305.305.305.305.305.305.305.305.305.305.305.305.305.305.305.305.305.305.305.305.305.305.305.305.305.305.305.305.305.305.305.305.305.305.305.305.305.305.305.305.305.305.305.305.305.305.305.305.305.305.305.305.305.305.305.305.305.305.305.305.305.305.305.305.305.305.305.305.305.305.305.305.30 <td>-1.39-5.8260.3328.4635.1999.2098.89-29.2181.4728.651.3624.5731.7924.099.5714.2941.18-9.88-6.4253.3127.4925.5233.7234.84-37.5776.4221.86-11.0620.8727.1612.690.6910.9931.2431.24-12.39-10.2845.7720.8813.8132.0230.7346.4272.8116.91-12.7919.9425.237.202.847.8526.79-19.09-14.6538.5415.8611.1427.3630.7546.4272.8116.9114.3319.1254.990.47-3.055.0025.88-22.23-14.6538.5415.8611.1427.3613.86-53.5326.2514.7714.5315.864.024.023.04023.095.0023.09-22.23-18.3635.9110.149.4214.675.44-53.9326.2514.7714.5516.964.28-4.028.472.302.302.312.343.202.312.342.352.353.3514.573.353.3515.3515.3515.3515.3515.3515.3515.3515.3515.3515.3515.3515.3515.3515.3515.3515.3515.3515.3515.3515.3515.3515.3515.3515.3515.3515.3515.3515.35</td> <td>1.3395.8260.3328.4635.1999.2098.8929.2181.4728.651.3624.5731.7924.099.5714.2941.185.50419.886.4253.3127.4925.5233.7234.8437.5776.4221.6811.0620.8727.1612.990.6910.8931.2410.3011.23910.2445.7720.8813.8132.0230.7246.4272.8116.9112.7919.9425.2372.0022.8473.6526.7912.4211.9914.6536.5415.6511.1427.3630.7346.4272.8116.3117.4025.3372.0023.4573.6525.6713.7912.23914.3536.5415.6511.1427.3613.6650.5025.6514.7514.5316.964.284.023.642.0550.0025.8612.6612.23913.6436.5110.1427.3614.6453.3626.5514.7514.5516.5614.6516.3614.3614.3626.3614.3626.3614.3626.3614.3626.3614.3626.3614.3626.3614.3626.3614.3626.3614.3626.3614.3626.3614.3626.3626.3614.3626.3626.3626.3626.3626.3626.3626.3626.3626.3626.3626.3626.3626.3626.3626.</td> <td>-1.39-5.8260.3328.4635.1999.2098.89-29.2181.4728.651.3624.5731.7924.099.5714.2941.185.0430.88-9.88-6.4253.3127.4925.5233.7234.84-37.5776.4221.86-11.0620.8727.1612.690.6910.8931.2441.3027.63-12.39-10.2845.7720.8813.8132.0230.7346.4272.8116.9112.7919.4925.2372.00-2.8478.8526.7912.2423.77-13.90-14.5536.5415.8611.1427.3636.36-50.5035.8316.9114.7319.4025.2372.00-2.8478.8526.7912.2423.77-13.90-14.5536.5613.1626.5536.3616.3616.3616.3716.3616.3626.4026.305.4026.305.4026.305.4026.355.0026.3616.3616.3616.3616.3616.3616.3616.3616.3616.3616.3616.3616.3616.3616.3616.3616.3616.3616.3616.3616.3616.3616.3616.3616.3616.3616.3616.3616.3616.3616.3616.3616.3616.3616.3616.3616.3616.3616.3616.3616.3616.3616.3616.3616.3616.3616.3</td> | -1.39-5.8260.3328.4635.1999.2098.89-29.2181.4728.651.3624.5731.7924.099.5714.2941.18-9.88-6.4253.3127.4925.5233.7234.84-37.5776.4221.86-11.0620.8727.1612.690.6910.9931.2431.24-12.39-10.2845.7720.8813.8132.0230.7346.4272.8116.91-12.7919.9425.237.202.847.8526.79-19.09-14.6538.5415.8611.1427.3630.7546.4272.8116.9114.3319.1254.990.47-3.055.0025.88-22.23-14.6538.5415.8611.1427.3613.86-53.5326.2514.7714.5315.864.024.023.04023.095.0023.09-22.23-18.3635.9110.149.4214.675.44-53.9326.2514.7714.5516.964.28-4.028.472.302.302.312.343.202.312.342.352.353.3514.573.353.3515.3515.3515.3515.3515.3515.3515.3515.3515.3515.3515.3515.3515.3515.3515.3515.3515.3515.3515.3515.3515.3515.3515.3515.3515.3515.3515.3515.35 | 1.3395.8260.3328.4635.1999.2098.8929.2181.4728.651.3624.5731.7924.099.5714.2941.185.50419.886.4253.3127.4925.5233.7234.8437.5776.4221.6811.0620.8727.1612.990.6910.8931.2410.3011.23910.2445.7720.8813.8132.0230.7246.4272.8116.9112.7919.9425.2372.0022.8473.6526.7912.4211.9914.6536.5415.6511.1427.3630.7346.4272.8116.3117.4025.3372.0023.4573.6525.6713.7912.23914.3536.5415.6511.1427.3613.6650.5025.6514.7514.5316.964.284.023.642.0550.0025.8612.6612.23913.6436.5110.1427.3614.6453.3626.5514.7514.5516.5614.6516.3614.3614.3626.3614.3626.3614.3626.3614.3626.3614.3626.3614.3626.3614.3626.3614.3626.3614.3626.3614.3626.3614.3626.3626.3614.3626.3626.3626.3626.3626.3626.3626.3626.3626.3626.3626.3626.3626.3626.3626. | -1.39-5.8260.3328.4635.1999.2098.89-29.2181.4728.651.3624.5731.7924.099.5714.2941.185.0430.88-9.88-6.4253.3127.4925.5233.7234.84-37.5776.4221.86-11.0620.8727.1612.690.6910.8931.2441.3027.63-12.39-10.2845.7720.8813.8132.0230.7346.4272.8116.9112.7919.4925.2372.00-2.8478.8526.7912.2423.77-13.90-14.5536.5415.8611.1427.3636.36-50.5035.8316.9114.7319.4025.2372.00-2.8478.8526.7912.2423.77-13.90-14.5536.5613.1626.5536.3616.3616.3616.3716.3616.3626.4026.305.4026.305.4026.305.4026.355.0026.3616.3616.3616.3616.3616.3616.3616.3616.3616.3616.3616.3616.3616.3616.3616.3616.3616.3616.3616.3616.3616.3616.3616.3616.3616.3616.3616.3616.3616.3616.3616.3616.3616.3616.3616.3616.3616.3616.3616.3616.3616.3616.3616.3616.3616.3616.3 |

Index returns are for illustrative purposes only and do not represent actual Fund performance. Index returns do not reflect any management fees, transaction costs or expenses. Indexes are unmanaged and one cannot invest directly in an index. Past performance does not guarantee future results.

Data from MSCI as of 12/31/2019, retrieved 9/30/2020. See page 21 for definitions. No full year data for frontier markets prior to 2008.

## China's historical pattern of returns exhibits low correlations to other regions.

- Average correlations between China's equity market and other major equity markets, including other emerging markets, have remained low over the past 19 years, maintaining correlation coefficients generally lower than 0.7.
- Correlations remain low in bull market and bear market environments.

#### Return, Risk, and Correlation (2001-2019)

Return, Risk, and Correlation (2009-2019)

| Asset Class                      | Annualized<br>Return | Annualized<br>Volatility | China | United<br>States | Europe | Japan | Pacific ex-<br>Japan | EM ex-<br>China | Asset Class                      | Annualized<br>Return | Annualized<br>Volatility | China | United<br>States | Europe | Japan | Pacific ex-<br>Japan | EM ex-<br>China |
|----------------------------------|----------------------|--------------------------|-------|------------------|--------|-------|----------------------|-----------------|----------------------------------|----------------------|--------------------------|-------|------------------|--------|-------|----------------------|-----------------|
| China                            | 9.7%                 | 24.2%                    | 1.00  |                  |        |       |                      |                 | China                            | 9.7%                 | 21.6%                    | 1.00  |                  |        |       |                      |                 |
| United<br>States                 | 6.3%                 | 14.4%                    | 0.58  | 1.00             |        |       |                      |                 | United<br>States                 | 14.0%                | 13.6%                    | 0.60  | 1.00             |        |       |                      |                 |
| Europe                           | 4.2%                 | 18.1%                    | 0.62  | 0.87             | 1.00   |       |                      |                 | Europe                           | 7.6%                 | 17.7%                    | 0.60  | 0.86             | 1.00   |       |                      |                 |
| lanan                            | 3.2%                 | 15.4%                    | 0.50  | 0.61             | 0.65   | 1.00  |                      |                 | Japan                            | 6.6%                 | 13.9%                    | 0.49  | 0.70             | 0.71   | 1.00  |                      |                 |
| Japan                            | 5.2 /0               |                          | 0.30  | 0.01             | 0.00   | 1.00  |                      |                 | Pacific ex-<br>Japan             | 10.6%                | 18.7%                    | 0.71  | 0.79             | 0.84   | 0.64  | 1.00                 |                 |
| Pacific ex-<br>Japan             | 8.4%                 | 19.2%                    | 0.72  | 0.79             | 0.85   | 0.64  | 1.00                 |                 | Emerging<br>Markets ex-<br>China | 8.4%                 | 19.1%                    | 0.70  | 0.75             | 0.82   | 0.62  | 0.90                 | 1.00            |
| Emerging<br>Markets ex-<br>China | 8.4%                 | 21.4%                    | 0.70  | 0.77             | 0.83   | 0.63  | 0.91                 | 1.00            | Frontier<br>Markets              | 6.0%                 | 14.7%                    | 0.59  | 0.66             | 0.77   | 0.58  | 0.80                 | 0.84            |