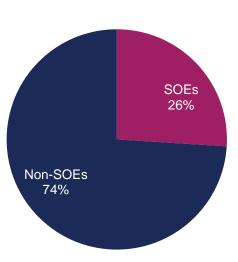

# The unique characteristics of China's equity market performance demonstrate its capacity to have a distinct portfolio impact and provide diversification benefits

- Over the past 19 years, China was the best performer in 5 years and the worst performer in 5.
- By contrast, the U.S. was the best performer in 4 years and the worst in 5 years.

### Ranked Annual Performance of Equity Asset Classes

| 2001   | 2002                                         | 2003                                                                                                          | 2004                                                                                               | 2005                                                                                                                                                                                                                                                    | 2006                                                                                                                                                         | 2007                                                                                                                                                                                      | 2008                                                                                                                                                                                                                   | 2009                                                                                                                                                                                                                                                                                        | 2010                                                                                                                                                                                                                                                                                                                                  | 2011                                                                                                                                                                                                                                                                                                                                                                   | 2012                                                                                                                                                                                                                                                                                                                                                                                                            | 2013                                                                                                                                                                                                                                                                                                                                                                                                                                                                                                                                                                                                                                                                                                                                                                                                                                                                                                                                                                                                                                                             | 2014                                                                                                                                                                                                                                                                                                                                                                                                                                                                                                                                                                                                                                                                                                                                                                                                                                                                                                                                                                                                                                                                                                         | 2015                                                                                                                                                                                                                                                                                                                                                                                                                                                                                                                                                                                                                                                                                                                                                                                                                                                                                                                                                                                                                                                                                                                                                                                                                                                                                                                                                                                                                                                                                                                                                                                                                                                                                                                                                                                                                                                                                                                                                                                                                                                                                                                                                                                                                                                                                                                                                                                                                                                                                                                                                                                                                                                                                                                                                                                                                                                                                                                                                                                                                                                                                                                                                                                                                                                                                                                                                                                                                                                                                                                                                                                                                                                                                                                                                                                                                                                                                                                                                                                                                                                                                                                                                                                                                                                                                                                                                                                                                                                                    | 2016                                                                                                                                                                                                                                                                                                                                                                                                                                                                                                                                                                                                                                                                                                                               | 2017                                                                                                                                                                                                                                                                                                                                                                                                                                                                                                                                                                                                                                                                                                                                                                                                                                                                                                                                                                                                                                                                                                                                                                                                                                                                                                                                                                                                                                                                                                                                                                                                                                                                                                                                                                                                                                                                                                                                                                                                                                                                                                                                                                                                                                                                                                                                                                                                                                                                                                                                                                                                                                                                                                                                                                                                                                                                                                                          | 2018                                                                                                                                                                                                                                                                                                                                                                                                                                                                                                                                                                                                                                                                                                                           | 2019                                                                                                                                                                                                                                                                                                                                                                                                                                                                                                                                                                                                                                                                                                                                | 2019 Rank                                                                                                                                                                                                                                                                                                                                                                                                                                                                                                                                                                                                                                                                                                                                    |
|--------|----------------------------------------------|---------------------------------------------------------------------------------------------------------------|----------------------------------------------------------------------------------------------------|---------------------------------------------------------------------------------------------------------------------------------------------------------------------------------------------------------------------------------------------------------|--------------------------------------------------------------------------------------------------------------------------------------------------------------|-------------------------------------------------------------------------------------------------------------------------------------------------------------------------------------------|------------------------------------------------------------------------------------------------------------------------------------------------------------------------------------------------------------------------|---------------------------------------------------------------------------------------------------------------------------------------------------------------------------------------------------------------------------------------------------------------------------------------------|---------------------------------------------------------------------------------------------------------------------------------------------------------------------------------------------------------------------------------------------------------------------------------------------------------------------------------------|------------------------------------------------------------------------------------------------------------------------------------------------------------------------------------------------------------------------------------------------------------------------------------------------------------------------------------------------------------------------|-----------------------------------------------------------------------------------------------------------------------------------------------------------------------------------------------------------------------------------------------------------------------------------------------------------------------------------------------------------------------------------------------------------------|------------------------------------------------------------------------------------------------------------------------------------------------------------------------------------------------------------------------------------------------------------------------------------------------------------------------------------------------------------------------------------------------------------------------------------------------------------------------------------------------------------------------------------------------------------------------------------------------------------------------------------------------------------------------------------------------------------------------------------------------------------------------------------------------------------------------------------------------------------------------------------------------------------------------------------------------------------------------------------------------------------------------------------------------------------------|--------------------------------------------------------------------------------------------------------------------------------------------------------------------------------------------------------------------------------------------------------------------------------------------------------------------------------------------------------------------------------------------------------------------------------------------------------------------------------------------------------------------------------------------------------------------------------------------------------------------------------------------------------------------------------------------------------------------------------------------------------------------------------------------------------------------------------------------------------------------------------------------------------------------------------------------------------------------------------------------------------------------------------------------------------------------------------------------------------------|-------------------------------------------------------------------------------------------------------------------------------------------------------------------------------------------------------------------------------------------------------------------------------------------------------------------------------------------------------------------------------------------------------------------------------------------------------------------------------------------------------------------------------------------------------------------------------------------------------------------------------------------------------------------------------------------------------------------------------------------------------------------------------------------------------------------------------------------------------------------------------------------------------------------------------------------------------------------------------------------------------------------------------------------------------------------------------------------------------------------------------------------------------------------------------------------------------------------------------------------------------------------------------------------------------------------------------------------------------------------------------------------------------------------------------------------------------------------------------------------------------------------------------------------------------------------------------------------------------------------------------------------------------------------------------------------------------------------------------------------------------------------------------------------------------------------------------------------------------------------------------------------------------------------------------------------------------------------------------------------------------------------------------------------------------------------------------------------------------------------------------------------------------------------------------------------------------------------------------------------------------------------------------------------------------------------------------------------------------------------------------------------------------------------------------------------------------------------------------------------------------------------------------------------------------------------------------------------------------------------------------------------------------------------------------------------------------------------------------------------------------------------------------------------------------------------------------------------------------------------------------------------------------------------------------------------------------------------------------------------------------------------------------------------------------------------------------------------------------------------------------------------------------------------------------------------------------------------------------------------------------------------------------------------------------------------------------------------------------------------------------------------------------------------------------------------------------------------------------------------------------------------------------------------------------------------------------------------------------------------------------------------------------------------------------------------------------------------------------------------------------------------------------------------------------------------------------------------------------------------------------------------------------------------------------------------------------------------------------------------------------------------------------------------------------------------------------------------------------------------------------------------------------------------------------------------------------------------------------------------------------------------------------------------------------------------------------------------------------------------------------------------------------------------------------------------------------------------------|------------------------------------------------------------------------------------------------------------------------------------------------------------------------------------------------------------------------------------------------------------------------------------------------------------------------------------------------------------------------------------------------------------------------------------------------------------------------------------------------------------------------------------------------------------------------------------------------------------------------------------------------------------------------------------------------------------------------------------|-------------------------------------------------------------------------------------------------------------------------------------------------------------------------------------------------------------------------------------------------------------------------------------------------------------------------------------------------------------------------------------------------------------------------------------------------------------------------------------------------------------------------------------------------------------------------------------------------------------------------------------------------------------------------------------------------------------------------------------------------------------------------------------------------------------------------------------------------------------------------------------------------------------------------------------------------------------------------------------------------------------------------------------------------------------------------------------------------------------------------------------------------------------------------------------------------------------------------------------------------------------------------------------------------------------------------------------------------------------------------------------------------------------------------------------------------------------------------------------------------------------------------------------------------------------------------------------------------------------------------------------------------------------------------------------------------------------------------------------------------------------------------------------------------------------------------------------------------------------------------------------------------------------------------------------------------------------------------------------------------------------------------------------------------------------------------------------------------------------------------------------------------------------------------------------------------------------------------------------------------------------------------------------------------------------------------------------------------------------------------------------------------------------------------------------------------------------------------------------------------------------------------------------------------------------------------------------------------------------------------------------------------------------------------------------------------------------------------------------------------------------------------------------------------------------------------------------------------------------------------------------------------------------------------------|--------------------------------------------------------------------------------------------------------------------------------------------------------------------------------------------------------------------------------------------------------------------------------------------------------------------------------------------------------------------------------------------------------------------------------------------------------------------------------------------------------------------------------------------------------------------------------------------------------------------------------------------------------------------------------------------------------------------------------|-------------------------------------------------------------------------------------------------------------------------------------------------------------------------------------------------------------------------------------------------------------------------------------------------------------------------------------------------------------------------------------------------------------------------------------------------------------------------------------------------------------------------------------------------------------------------------------------------------------------------------------------------------------------------------------------------------------------------------------|----------------------------------------------------------------------------------------------------------------------------------------------------------------------------------------------------------------------------------------------------------------------------------------------------------------------------------------------------------------------------------------------------------------------------------------------------------------------------------------------------------------------------------------------------------------------------------------------------------------------------------------------------------------------------------------------------------------------------------------------|
| -1.39  | -5.82                                        | 60.33                                                                                                         | 28.46                                                                                              | 35.19                                                                                                                                                                                                                                                   | 99.20                                                                                                                                                        | 98.89                                                                                                                                                                                     | -29.21                                                                                                                                                                                                                 | 81.47                                                                                                                                                                                                                                                                                       | 28.65                                                                                                                                                                                                                                                                                                                                 | 1.36                                                                                                                                                                                                                                                                                                                                                                   | 24.57                                                                                                                                                                                                                                                                                                                                                                                                           | 31.79                                                                                                                                                                                                                                                                                                                                                                                                                                                                                                                                                                                                                                                                                                                                                                                                                                                                                                                                                                                                                                                            | 24.09                                                                                                                                                                                                                                                                                                                                                                                                                                                                                                                                                                                                                                                                                                                                                                                                                                                                                                                                                                                                                                                                                                        | 9.57                                                                                                                                                                                                                                                                                                                                                                                                                                                                                                                                                                                                                                                                                                                                                                                                                                                                                                                                                                                                                                                                                                                                                                                                                                                                                                                                                                                                                                                                                                                                                                                                                                                                                                                                                                                                                                                                                                                                                                                                                                                                                                                                                                                                                                                                                                                                                                                                                                                                                                                                                                                                                                                                                                                                                                                                                                                                                                                                                                                                                                                                                                                                                                                                                                                                                                                                                                                                                                                                                                                                                                                                                                                                                                                                                                                                                                                                                                                                                                                                                                                                                                                                                                                                                                                                                                                                                                                                                                                                    | 14.29                                                                                                                                                                                                                                                                                                                                                                                                                                                                                                                                                                                                                                                                                                                              | 41.18                                                                                                                                                                                                                                                                                                                                                                                                                                                                                                                                                                                                                                                                                                                                                                                                                                                                                                                                                                                                                                                                                                                                                                                                                                                                                                                                                                                                                                                                                                                                                                                                                                                                                                                                                                                                                                                                                                                                                                                                                                                                                                                                                                                                                                                                                                                                                                                                                                                                                                                                                                                                                                                                                                                                                                                                                                                                                                                         | -5.04                                                                                                                                                                                                                                                                                                                                                                                                                                                                                                                                                                                                                                                                                                                          | 30.88                                                                                                                                                                                                                                                                                                                                                                                                                                                                                                                                                                                                                                                                                                                               | United States                                                                                                                                                                                                                                                                                                                                                                                                                                                                                                                                                                                                                                                                                                                                |
| -9.88  | -6.42                                        | 53.31                                                                                                         | 27.49                                                                                              | 25.52                                                                                                                                                                                                                                                   | 33.72                                                                                                                                                        | 34.84                                                                                                                                                                                     | -37.57                                                                                                                                                                                                                 | 76.42                                                                                                                                                                                                                                                                                       | 21.86                                                                                                                                                                                                                                                                                                                                 | -11.06                                                                                                                                                                                                                                                                                                                                                                 | 20.87                                                                                                                                                                                                                                                                                                                                                                                                           | 27.16                                                                                                                                                                                                                                                                                                                                                                                                                                                                                                                                                                                                                                                                                                                                                                                                                                                                                                                                                                                                                                                            | 12.69                                                                                                                                                                                                                                                                                                                                                                                                                                                                                                                                                                                                                                                                                                                                                                                                                                                                                                                                                                                                                                                                                                        | 0.69                                                                                                                                                                                                                                                                                                                                                                                                                                                                                                                                                                                                                                                                                                                                                                                                                                                                                                                                                                                                                                                                                                                                                                                                                                                                                                                                                                                                                                                                                                                                                                                                                                                                                                                                                                                                                                                                                                                                                                                                                                                                                                                                                                                                                                                                                                                                                                                                                                                                                                                                                                                                                                                                                                                                                                                                                                                                                                                                                                                                                                                                                                                                                                                                                                                                                                                                                                                                                                                                                                                                                                                                                                                                                                                                                                                                                                                                                                                                                                                                                                                                                                                                                                                                                                                                                                                                                                                                                                                                    | 10.89                                                                                                                                                                                                                                                                                                                                                                                                                                                                                                                                                                                                                                                                                                                              | 31.24                                                                                                                                                                                                                                                                                                                                                                                                                                                                                                                                                                                                                                                                                                                                                                                                                                                                                                                                                                                                                                                                                                                                                                                                                                                                                                                                                                                                                                                                                                                                                                                                                                                                                                                                                                                                                                                                                                                                                                                                                                                                                                                                                                                                                                                                                                                                                                                                                                                                                                                                                                                                                                                                                                                                                                                                                                                                                                                         | -10.30                                                                                                                                                                                                                                                                                                                                                                                                                                                                                                                                                                                                                                                                                                                         | 27.63                                                                                                                                                                                                                                                                                                                                                                                                                                                                                                                                                                                                                                                                                                                               | China                                                                                                                                                                                                                                                                                                                                                                                                                                                                                                                                                                                                                                                                                                                                        |
| -12.39 | -10.28                                       | 45.77                                                                                                         | 20.88                                                                                              | 13.81                                                                                                                                                                                                                                                   | 32.02                                                                                                                                                        | 30.73                                                                                                                                                                                     | -46.42                                                                                                                                                                                                                 | 72.81                                                                                                                                                                                                                                                                                       | 16.91                                                                                                                                                                                                                                                                                                                                 | -12.79                                                                                                                                                                                                                                                                                                                                                                 | 19.94                                                                                                                                                                                                                                                                                                                                                                                                           | 25.23                                                                                                                                                                                                                                                                                                                                                                                                                                                                                                                                                                                                                                                                                                                                                                                                                                                                                                                                                                                                                                                            | 7.20                                                                                                                                                                                                                                                                                                                                                                                                                                                                                                                                                                                                                                                                                                                                                                                                                                                                                                                                                                                                                                                                                                         | -2.84                                                                                                                                                                                                                                                                                                                                                                                                                                                                                                                                                                                                                                                                                                                                                                                                                                                                                                                                                                                                                                                                                                                                                                                                                                                                                                                                                                                                                                                                                                                                                                                                                                                                                                                                                                                                                                                                                                                                                                                                                                                                                                                                                                                                                                                                                                                                                                                                                                                                                                                                                                                                                                                                                                                                                                                                                                                                                                                                                                                                                                                                                                                                                                                                                                                                                                                                                                                                                                                                                                                                                                                                                                                                                                                                                                                                                                                                                                                                                                                                                                                                                                                                                                                                                                                                                                                                                                                                                                                                   | 7.85                                                                                                                                                                                                                                                                                                                                                                                                                                                                                                                                                                                                                                                                                                                               | 26.79                                                                                                                                                                                                                                                                                                                                                                                                                                                                                                                                                                                                                                                                                                                                                                                                                                                                                                                                                                                                                                                                                                                                                                                                                                                                                                                                                                                                                                                                                                                                                                                                                                                                                                                                                                                                                                                                                                                                                                                                                                                                                                                                                                                                                                                                                                                                                                                                                                                                                                                                                                                                                                                                                                                                                                                                                                                                                                                         | -12.42                                                                                                                                                                                                                                                                                                                                                                                                                                                                                                                                                                                                                                                                                                                         | 23.77                                                                                                                                                                                                                                                                                                                                                                                                                                                                                                                                                                                                                                                                                                                               | Europe                                                                                                                                                                                                                                                                                                                                                                                                                                                                                                                                                                                                                                                                                                                                       |
| -19.90 | -14.65                                       | 38.54                                                                                                         | 15.86                                                                                              | 11.14                                                                                                                                                                                                                                                   | 27.36                                                                                                                                                        | 13.86                                                                                                                                                                                     | -50.50                                                                                                                                                                                                                 | 35.83                                                                                                                                                                                                                                                                                       | 15.44                                                                                                                                                                                                                                                                                                                                 | -14.33                                                                                                                                                                                                                                                                                                                                                                 | 19.12                                                                                                                                                                                                                                                                                                                                                                                                           | 5.49                                                                                                                                                                                                                                                                                                                                                                                                                                                                                                                                                                                                                                                                                                                                                                                                                                                                                                                                                                                                                                                             | -0.47                                                                                                                                                                                                                                                                                                                                                                                                                                                                                                                                                                                                                                                                                                                                                                                                                                                                                                                                                                                                                                                                                                        | -3.05                                                                                                                                                                                                                                                                                                                                                                                                                                                                                                                                                                                                                                                                                                                                                                                                                                                                                                                                                                                                                                                                                                                                                                                                                                                                                                                                                                                                                                                                                                                                                                                                                                                                                                                                                                                                                                                                                                                                                                                                                                                                                                                                                                                                                                                                                                                                                                                                                                                                                                                                                                                                                                                                                                                                                                                                                                                                                                                                                                                                                                                                                                                                                                                                                                                                                                                                                                                                                                                                                                                                                                                                                                                                                                                                                                                                                                                                                                                                                                                                                                                                                                                                                                                                                                                                                                                                                                                                                                                                   | 5.00                                                                                                                                                                                                                                                                                                                                                                                                                                                                                                                                                                                                                                                                                                                               | 25.88                                                                                                                                                                                                                                                                                                                                                                                                                                                                                                                                                                                                                                                                                                                                                                                                                                                                                                                                                                                                                                                                                                                                                                                                                                                                                                                                                                                                                                                                                                                                                                                                                                                                                                                                                                                                                                                                                                                                                                                                                                                                                                                                                                                                                                                                                                                                                                                                                                                                                                                                                                                                                                                                                                                                                                                                                                                                                                                         | -12.88                                                                                                                                                                                                                                                                                                                                                                                                                                                                                                                                                                                                                                                                                                                         | 19.61                                                                                                                                                                                                                                                                                                                                                                                                                                                                                                                                                                                                                                                                                                                               | Japan                                                                                                                                                                                                                                                                                                                                                                                                                                                                                                                                                                                                                                                                                                                                        |
| -22.23 | -18.38                                       | 35.91                                                                                                         | 10.14                                                                                              | 9.42                                                                                                                                                                                                                                                    | 14.67                                                                                                                                                        | 5.44                                                                                                                                                                                      | -53.93                                                                                                                                                                                                                 | 26.25                                                                                                                                                                                                                                                                                       | 14.77                                                                                                                                                                                                                                                                                                                                 | -17.55                                                                                                                                                                                                                                                                                                                                                                 | 16.96                                                                                                                                                                                                                                                                                                                                                                                                           | 4.28                                                                                                                                                                                                                                                                                                                                                                                                                                                                                                                                                                                                                                                                                                                                                                                                                                                                                                                                                                                                                                                             | -4.02                                                                                                                                                                                                                                                                                                                                                                                                                                                                                                                                                                                                                                                                                                                                                                                                                                                                                                                                                                                                                                                                                                        | -8.47                                                                                                                                                                                                                                                                                                                                                                                                                                                                                                                                                                                                                                                                                                                                                                                                                                                                                                                                                                                                                                                                                                                                                                                                                                                                                                                                                                                                                                                                                                                                                                                                                                                                                                                                                                                                                                                                                                                                                                                                                                                                                                                                                                                                                                                                                                                                                                                                                                                                                                                                                                                                                                                                                                                                                                                                                                                                                                                                                                                                                                                                                                                                                                                                                                                                                                                                                                                                                                                                                                                                                                                                                                                                                                                                                                                                                                                                                                                                                                                                                                                                                                                                                                                                                                                                                                                                                                                                                                                                   | 2.38                                                                                                                                                                                                                                                                                                                                                                                                                                                                                                                                                                                                                                                                                                                               | 25.51                                                                                                                                                                                                                                                                                                                                                                                                                                                                                                                                                                                                                                                                                                                                                                                                                                                                                                                                                                                                                                                                                                                                                                                                                                                                                                                                                                                                                                                                                                                                                                                                                                                                                                                                                                                                                                                                                                                                                                                                                                                                                                                                                                                                                                                                                                                                                                                                                                                                                                                                                                                                                                                                                                                                                                                                                                                                                                                         | -14.60                                                                                                                                                                                                                                                                                                                                                                                                                                                                                                                                                                                                                                                                                                                         | 18.36                                                                                                                                                                                                                                                                                                                                                                                                                                                                                                                                                                                                                                                                                                                               | Pacific ex-Japan                                                                                                                                                                                                                                                                                                                                                                                                                                                                                                                                                                                                                                                                                                                             |
| -29.40 | -23.09                                       | 28.41                                                                                                         | -3.29                                                                                              | 5.14                                                                                                                                                                                                                                                    | 6.24                                                                                                                                                         | -4.23                                                                                                                                                                                     | -54.49                                                                                                                                                                                                                 | 25.61                                                                                                                                                                                                                                                                                       | 3.88                                                                                                                                                                                                                                                                                                                                  | -18.55                                                                                                                                                                                                                                                                                                                                                                 | 15.33                                                                                                                                                                                                                                                                                                                                                                                                           | 2.98                                                                                                                                                                                                                                                                                                                                                                                                                                                                                                                                                                                                                                                                                                                                                                                                                                                                                                                                                                                                                                                             | -5.00                                                                                                                                                                                                                                                                                                                                                                                                                                                                                                                                                                                                                                                                                                                                                                                                                                                                                                                                                                                                                                                                                                        | -17.33                                                                                                                                                                                                                                                                                                                                                                                                                                                                                                                                                                                                                                                                                                                                                                                                                                                                                                                                                                                                                                                                                                                                                                                                                                                                                                                                                                                                                                                                                                                                                                                                                                                                                                                                                                                                                                                                                                                                                                                                                                                                                                                                                                                                                                                                                                                                                                                                                                                                                                                                                                                                                                                                                                                                                                                                                                                                                                                                                                                                                                                                                                                                                                                                                                                                                                                                                                                                                                                                                                                                                                                                                                                                                                                                                                                                                                                                                                                                                                                                                                                                                                                                                                                                                                                                                                                                                                                                                                                                  | -0.40                                                                                                                                                                                                                                                                                                                                                                                                                                                                                                                                                                                                                                                                                                                              | 23.99                                                                                                                                                                                                                                                                                                                                                                                                                                                                                                                                                                                                                                                                                                                                                                                                                                                                                                                                                                                                                                                                                                                                                                                                                                                                                                                                                                                                                                                                                                                                                                                                                                                                                                                                                                                                                                                                                                                                                                                                                                                                                                                                                                                                                                                                                                                                                                                                                                                                                                                                                                                                                                                                                                                                                                                                                                                                                                                         | -14.86                                                                                                                                                                                                                                                                                                                                                                                                                                                                                                                                                                                                                                                                                                                         | 16.21                                                                                                                                                                                                                                                                                                                                                                                                                                                                                                                                                                                                                                                                                                                               | Emerging Markets ex-China                                                                                                                                                                                                                                                                                                                                                                                                                                                                                                                                                                                                                                                                                                                    |
|        |                                              |                                                                                                               |                                                                                                    |                                                                                                                                                                                                                                                         |                                                                                                                                                              |                                                                                                                                                                                           | -55.72                                                                                                                                                                                                                 | 6.25                                                                                                                                                                                                                                                                                        | 2.61                                                                                                                                                                                                                                                                                                                                  | -19.04                                                                                                                                                                                                                                                                                                                                                                 | 8.18                                                                                                                                                                                                                                                                                                                                                                                                            | -4.32                                                                                                                                                                                                                                                                                                                                                                                                                                                                                                                                                                                                                                                                                                                                                                                                                                                                                                                                                                                                                                                            | -6.18                                                                                                                                                                                                                                                                                                                                                                                                                                                                                                                                                                                                                                                                                                                                                                                                                                                                                                                                                                                                                                                                                                        | -18.30                                                                                                                                                                                                                                                                                                                                                                                                                                                                                                                                                                                                                                                                                                                                                                                                                                                                                                                                                                                                                                                                                                                                                                                                                                                                                                                                                                                                                                                                                                                                                                                                                                                                                                                                                                                                                                                                                                                                                                                                                                                                                                                                                                                                                                                                                                                                                                                                                                                                                                                                                                                                                                                                                                                                                                                                                                                                                                                                                                                                                                                                                                                                                                                                                                                                                                                                                                                                                                                                                                                                                                                                                                                                                                                                                                                                                                                                                                                                                                                                                                                                                                                                                                                                                                                                                                                                                                                                                                                                  | -7.87                                                                                                                                                                                                                                                                                                                                                                                                                                                                                                                                                                                                                                                                                                                              | 21.19                                                                                                                                                                                                                                                                                                                                                                                                                                                                                                                                                                                                                                                                                                                                                                                                                                                                                                                                                                                                                                                                                                                                                                                                                                                                                                                                                                                                                                                                                                                                                                                                                                                                                                                                                                                                                                                                                                                                                                                                                                                                                                                                                                                                                                                                                                                                                                                                                                                                                                                                                                                                                                                                                                                                                                                                                                                                                                                         | -23.27                                                                                                                                                                                                                                                                                                                                                                                                                                                                                                                                                                                                                                                                                                                         | 14.10                                                                                                                                                                                                                                                                                                                                                                                                                                                                                                                                                                                                                                                                                                                               | Frontier                                                                                                                                                                                                                                                                                                                                                                                                                                                                                                                                                                                                                                                                                                                                     |
|        |                                              |                                                                                                               |                                                                                                    |                                                                                                                                                                                                                                                         |                                                                                                                                                              |                                                                                                                                                                                           |                                                                                                                                                                                                                        |                                                                                                                                                                                                                                                                                             |                                                                                                                                                                                                                                                                                                                                       |                                                                                                                                                                                                                                                                                                                                                                        |                                                                                                                                                                                                                                                                                                                                                                                                                 |                                                                                                                                                                                                                                                                                                                                                                                                                                                                                                                                                                                                                                                                                                                                                                                                                                                                                                                                                                                                                                                                  |                                                                                                                                                                                                                                                                                                                                                                                                                                                                                                                                                                                                                                                                                                                                                                                                                                                                                                                                                                                                                                                                                                              |                                                                                                                                                                                                                                                                                                                                                                                                                                                                                                                                                                                                                                                                                                                                                                                                                                                                                                                                                                                                                                                                                                                                                                                                                                                                                                                                                                                                                                                                                                                                                                                                                                                                                                                                                                                                                                                                                                                                                                                                                                                                                                                                                                                                                                                                                                                                                                                                                                                                                                                                                                                                                                                                                                                                                                                                                                                                                                                                                                                                                                                                                                                                                                                                                                                                                                                                                                                                                                                                                                                                                                                                                                                                                                                                                                                                                                                                                                                                                                                                                                                                                                                                                                                                                                                                                                                                                                                                                                                                         |                                                                                                                                                                                                                                                                                                                                                                                                                                                                                                                                                                                                                                                                                                                                    |                                                                                                                                                                                                                                                                                                                                                                                                                                                                                                                                                                                                                                                                                                                                                                                                                                                                                                                                                                                                                                                                                                                                                                                                                                                                                                                                                                                                                                                                                                                                                                                                                                                                                                                                                                                                                                                                                                                                                                                                                                                                                                                                                                                                                                                                                                                                                                                                                                                                                                                                                                                                                                                                                                                                                                                                                                                                                                                               |                                                                                                                                                                                                                                                                                                                                                                                                                                                                                                                                                                                                                                                                                                                                |                                                                                                                                                                                                                                                                                                                                                                                                                                                                                                                                                                                                                                                                                                                                     | -                                                                                                                                                                                                                                                                                                                                                                                                                                                                                                                                                                                                                                                                                                                                            |
|        |                                              | Cł                                                                                                            | nina                                                                                               | Eme                                                                                                                                                                                                                                                     | erging Ma                                                                                                                                                    | rkets ex-                                                                                                                                                                                 | China                                                                                                                                                                                                                  | Ja                                                                                                                                                                                                                                                                                          | ipan                                                                                                                                                                                                                                                                                                                                  | Paci                                                                                                                                                                                                                                                                                                                                                                   | fic ex-Ja                                                                                                                                                                                                                                                                                                                                                                                                       | pan                                                                                                                                                                                                                                                                                                                                                                                                                                                                                                                                                                                                                                                                                                                                                                                                                                                                                                                                                                                                                                                              | Euro                                                                                                                                                                                                                                                                                                                                                                                                                                                                                                                                                                                                                                                                                                                                                                                                                                                                                                                                                                                                                                                                                                         | pe                                                                                                                                                                                                                                                                                                                                                                                                                                                                                                                                                                                                                                                                                                                                                                                                                                                                                                                                                                                                                                                                                                                                                                                                                                                                                                                                                                                                                                                                                                                                                                                                                                                                                                                                                                                                                                                                                                                                                                                                                                                                                                                                                                                                                                                                                                                                                                                                                                                                                                                                                                                                                                                                                                                                                                                                                                                                                                                                                                                                                                                                                                                                                                                                                                                                                                                                                                                                                                                                                                                                                                                                                                                                                                                                                                                                                                                                                                                                                                                                                                                                                                                                                                                                                                                                                                                                                                                                                                                                      | United                                                                                                                                                                                                                                                                                                                                                                                                                                                                                                                                                                                                                                                                                                                             | States                                                                                                                                                                                                                                                                                                                                                                                                                                                                                                                                                                                                                                                                                                                                                                                                                                                                                                                                                                                                                                                                                                                                                                                                                                                                                                                                                                                                                                                                                                                                                                                                                                                                                                                                                                                                                                                                                                                                                                                                                                                                                                                                                                                                                                                                                                                                                                                                                                                                                                                                                                                                                                                                                                                                                                                                                                                                                                                        | Fr                                                                                                                                                                                                                                                                                                                                                                                                                                                                                                                                                                                                                                                                                                                             | ontier                                                                                                                                                                                                                                                                                                                                                                                                                                                                                                                                                                                                                                                                                                                              |                                                                                                                                                                                                                                                                                                                                                                                                                                                                                                                                                                                                                                                                                                                                              |
|        | -1.39<br>-9.88<br>-12.39<br>-19.90<br>-22.23 | -1.39     -5.82       -9.88     -6.42       -12.39     -10.28       -19.90     -14.65       -22.23     -18.38 | -1.39-5.8260.33-9.88-6.4253.31-12.39-10.2845.77-19.90-14.6538.54-22.23-18.3835.91-29.40-23.0928.41 | -1.39       -5.82       60.33       28.46         -9.88       -6.42       53.31       27.49         -12.39       -10.28       45.77       20.88         -19.90       -14.65       38.54       15.86         -22.23       -18.38       35.91       10.14 | -1.39-5.8260.3328.4635.19-9.88-6.4253.3127.4925.52-12.39-10.2845.7720.8813.81-19.90-14.6538.5415.8611.14-22.23-18.3835.9110.149.42-29.40-23.0928.41-3.295.14 | -1.39-5.8260.3328.4635.1999.20-9.88-6.4253.3127.4925.5233.72-12.39-10.2845.7720.8813.8132.02-19.90-14.6538.5415.8611.1427.36-22.23-18.3835.9110.149.4214.67-29.40-23.0928.41-3.295.146.24 | -1.39-5.8260.3328.4635.1999.2098.89-9.88-6.4253.3127.4925.5233.7234.84-12.39-10.2845.7720.8813.8132.0230.73-19.90-14.6538.5415.8611.1427.3613.86-22.23-18.3835.9110.149.4214.675.44-29.40-23.0928.41-3.295.146.24-4.23 | -1.39-5.8260.3328.4635.1999.2098.89-29.21-9.88-6.4253.3127.4925.5233.7234.84-37.57-12.39-10.28 <b>45.77</b> 20.88 <b>13.8132.0230.73</b> 46.42-19.90-14.6538.5415.8611.1427.3613.86-50.50-22.23-18.38 <b>35.91</b> 10.149.4214.675.44-53.93-29.40-23.0928.41-3.295.146.24-4.23-54.49- 55.72 | -1.39-5.8260.3328.4635.1999.2098.89-29.2181.47-9.88-6.4253.3127.4925.5233.7234.84-37.5776.42-12.39-10.2845.7720.8813.8132.0230.73-46.4272.81-19.90-14.6538.5415.8611.1427.3613.86-50.5035.83-22.23-18.3835.9110.149.4214.675.44-53.9326.25-29.40-23.0928.41-3.295.146.24-4.23-54.4925.61-29.40-23.0928.41-3.295.146.24-4.2354.4926.25 | -1.39-5.8260.3328.4635.1999.2098.89-29.2181.4728.65-9.88-6.4253.3127.4925.5233.7234.84-37.5776.4221.86-12.39-10.2845.7720.8813.8132.0230.73-46.4272.8116.91-19.90-14.6538.5415.8611.1427.3613.86-50.5035.8315.44-22.23-18.3835.9110.149.4214.675.44-53.9326.2514.77-29.40-23.0928.41-3.295.146.24-4.23-54.4925.613.88-29.40-23.0928.41-3.295.146.24-4.2354.4925.613.88 | -1.39-5.8260.3328.4635.1999.2098.89-29.2181.4728.651.36-9.88-6.4253.3127.4925.5233.7234.84-37.5776.4221.86-11.06-12.39-10.2845.7720.8813.8132.0230.7346.4272.8116.91-12.79-19.90-14.6538.5415.8611.1427.3613.8650.5035.8315.44-14.33-22.23-18.3835.9110.149.4214.675.44-53.9326.2514.77-17.55-29.40-23.0928.41-3.295.146.244.2355.726.252.613.88-18.55-29.40-23.0928.41-3.295.146.244.2355.726.252.613.88-19.04 | -1.39       -5.82       60.33       28.46       35.19       99.20       98.89       -29.21       81.47       28.65       1.36       24.57         -9.88       -6.42       53.31       27.49       25.52       33.72       34.84       -37.57       76.42       21.86       -11.06       20.87         -12.39       -10.28       45.77       20.88       13.81       32.02       30.73       46.42       72.81       16.91       -12.79       19.94         -19.90       -14.65       38.54       15.86       11.14       27.36       13.86       -50.50       35.83       15.44       -14.33       19.92         -22.23       -18.38       35.91       10.14       9.42       14.67       54.44       -53.93       26.25       14.77       17.55       16.96         -29.40       -23.09       28.41       -3.29       5.14       6.24       -4.23       -54.49       25.61       3.88       18.55       15.33         -29.40       -23.09       28.41       -3.29       5.14       6.24       -4.23       -54.49       25.61       3.88       18.55       15.33 | -1.39       -5.82       60.33       28.46       35.19       99.20       98.89       -29.21       81.47       28.65       1.36       24.57       31.79         -9.88       -6.42       53.31       27.49       25.52       33.72       34.84       -37.57       76.42       21.86       -11.06       20.87       27.16         -12.39       -10.28       45.77       20.88       13.81       32.02       30.73       46.42       72.81       16.91       -12.79       19.94       25.23         -11.90       -14.65       38.54       15.86       11.14       27.36       33.80       -50.50       35.83       15.44       -14.33       19.12       54.94         -22.23       -18.38       35.91       10.14       9.42       14.67       54.44       -53.93       26.25       14.77       17.55       16.96       4.28         -29.40       -23.09       28.41       -32.99       5.14       6.24       -4.23       55.72       6.25       2.61       3.88       18.55       15.33       2.98         -29.40       -23.49       -24.41       -25.72       6.25       2.61       19.04       8.18       4.32 | -1.39-5.8260.3328.4635.1999.2098.8929.2181.4728.651.3624.5731.7924.99-9.88-6.4253.3127.4925.5233.7234.84-37.5776.4221.86-11.0620.8727.1612.69-12.39-10.2845.7720.8813.8132.0230.7346.4272.8116.91-12.7919.9425.237.20-19.90-14.6538.5415.8611.1427.3613.86-50.5035.8315.44-14.3319.125.49-0.47-22.23-16.3835.9110.149.4214.675.44-53.9326.2514.77-17.5516.964.284.02-29.40-23.0928.41-32.995.146.24-4.23-55.726.252.613.88-18.5515.332.98-50.75-29.40-29.40-29.40-29.40-29.40-29.40-29.40-29.40-29.40-29.40-29.40-29.40-29.40-29.40-29.40-29.40-29.40-29.40-29.40-29.40-29.40-29.40-29.40-29.40-29.40-29.40-29.40-29.40-29.40-29.40-29.40-29.40-29.40-29.40-29.40-29.40-29.40-29.40-29.40-29.40-29.40-29.40-29.40-29.40-29.40-29.40-29.40-29.40-29.40-29.40-29.40-29.40 <th< td=""><td>-1.39-5.8260.3328.4635.1999.2098.89-29.2181.4728.651.3624.5731.7924.0995.79-9.88-6.4253.3127.4925.5233.7234.84-37.5776.4221.8611.0620.8727.1612.690.69-12.39-10.2845.7720.8813.8132.0230.7346.4272.8116.9112.7919.9425.237.202.84-19.90-14.6538.5415.8611.1427.3613.6850.5035.8315.4414.3319.1254.990.473.305-22.2318.3835.9110.149.4214.6754.4753.3526.2514.7717.5516.964.284.023.17-22.2413.3923.419.4214.6754.4154.4254.3526.2514.7717.5516.964.284.028.17-23.4023.4023.4154.4164.4254.4154.4154.4254.5126.5136.8114.5515.3326.8114.3326.8114.3326.8114.3326.8114.3426.1614.3426.1614.3426.1614.3426.1614.3514.3515.3515.3326.3514.3515.3515.3326.3514.3515.3526.3514.3515.3515.3514.3515.3515.3515.3515.3515.3515.3515.3515.35</td><td>-1.39-5.8260.3328.4635.1999.2098.89-29.2181.4728.651.3624.5731.7924.099.5714.29-9.88-6.4253.3127.4925.5233.7234.84-37.5776.4221.8611.0620.8727.1612.690.6910.99-12.39-10.2845.7720.8813.8132.0230.7346.4272.8116.9112.7919.4925.237.202.847.302.6535.8315.4414.3319.1219.492.547.302.305.305.305.305.305.302.5214.7714.3319.125.490.472.305.305.305.305.305.305.305.305.305.305.305.305.305.305.305.305.305.305.305.305.305.305.305.305.305.305.305.305.305.305.305.305.305.305.305.305.305.305.305.305.305.305.305.305.305.305.305.305.305.305.305.305.305.305.305.305.305.305.305.305.305.305.305.305.305.305.305.305.305.305.305.305.305.305.305.305.305.305.305.305.305.305.30<td>-1.39-5.8260.3328.4635.1999.2098.89-29.2181.4728.651.3624.5731.7924.099.5714.2941.18-9.88-6.4253.3127.4925.5233.7234.84-37.5776.4221.86-11.0620.8727.1612.690.6910.9931.2431.24-12.39-10.2845.7720.8813.8132.0230.7346.4272.8116.91-12.7919.9425.237.202.847.8526.79-19.09-14.6538.5415.8611.1427.3630.7546.4272.8116.9114.3319.1254.990.47-3.055.0025.88-22.23-14.6538.5415.8611.1427.3613.86-53.5326.2514.7714.5315.864.024.023.04023.095.0023.09-22.23-18.3635.9110.149.4214.675.44-53.9326.2514.7714.5516.964.28-4.028.472.302.302.312.343.202.312.342.352.353.3514.573.353.3515.3515.3515.3515.3515.3515.3515.3515.3515.3515.3515.3515.3515.3515.3515.3515.3515.3515.3515.3515.3515.3515.3515.3515.3515.3515.3515.3515.35</td><td>1.3395.8260.3328.4635.1999.2098.8929.2181.4728.651.3624.5731.7924.099.5714.2941.185.50419.886.4253.3127.4925.5233.7234.8437.5776.4221.6811.0620.8727.1612.990.6910.8931.2410.3011.23910.2445.7720.8813.8132.0230.7246.4272.8116.9112.7919.9425.2372.0022.8473.6526.7912.4211.9914.6536.5415.6511.1427.3630.7346.4272.8116.3117.4025.3372.0023.4573.6525.6713.7912.23914.3536.5415.6511.1427.3613.6650.5025.6514.7514.5316.964.284.023.642.0550.0025.8612.6612.23913.6436.5110.1427.3614.6453.3626.5514.7514.5516.5614.6516.3614.3614.3626.3614.3626.3614.3626.3614.3626.3614.3626.3614.3626.3614.3626.3614.3626.3614.3626.3614.3626.3614.3626.3626.3614.3626.3626.3626.3626.3626.3626.3626.3626.3626.3626.3626.3626.3626.3626.3626.</td><td>-1.39-5.8260.3328.4635.1999.2098.89-29.2181.4728.651.3624.5731.7924.099.5714.2941.185.0430.88-9.88-6.4253.3127.4925.5233.7234.84-37.5776.4221.86-11.0620.8727.1612.690.6910.8931.2441.3027.63-12.39-10.2845.7720.8813.8132.0230.7346.4272.8116.9112.7919.4925.2372.00-2.8478.8526.7912.2423.77-13.90-14.5536.5415.8611.1427.3636.36-50.5035.8316.9114.7319.4025.2372.00-2.8478.8526.7912.2423.77-13.90-14.5536.5613.1626.5536.3616.3616.3616.3716.3616.3626.4026.305.4026.305.4026.305.4026.355.0026.3616.3616.3616.3616.3616.3616.3616.3616.3616.3616.3616.3616.3616.3616.3616.3616.3616.3616.3616.3616.3616.3616.3616.3616.3616.3616.3616.3616.3616.3616.3616.3616.3616.3616.3616.3616.3616.3616.3616.3616.3616.3616.3616.3616.3616.3616.3</td></td></th<> | -1.39-5.8260.3328.4635.1999.2098.89-29.2181.4728.651.3624.5731.7924.0995.79-9.88-6.4253.3127.4925.5233.7234.84-37.5776.4221.8611.0620.8727.1612.690.69-12.39-10.2845.7720.8813.8132.0230.7346.4272.8116.9112.7919.9425.237.202.84-19.90-14.6538.5415.8611.1427.3613.6850.5035.8315.4414.3319.1254.990.473.305-22.2318.3835.9110.149.4214.6754.4753.3526.2514.7717.5516.964.284.023.17-22.2413.3923.419.4214.6754.4154.4254.3526.2514.7717.5516.964.284.028.17-23.4023.4023.4154.4164.4254.4154.4154.4254.5126.5136.8114.5515.3326.8114.3326.8114.3326.8114.3326.8114.3426.1614.3426.1614.3426.1614.3426.1614.3514.3515.3515.3326.3514.3515.3515.3326.3514.3515.3526.3514.3515.3515.3514.3515.3515.3515.3515.3515.3515.3515.3515.35 | -1.39-5.8260.3328.4635.1999.2098.89-29.2181.4728.651.3624.5731.7924.099.5714.29-9.88-6.4253.3127.4925.5233.7234.84-37.5776.4221.8611.0620.8727.1612.690.6910.99-12.39-10.2845.7720.8813.8132.0230.7346.4272.8116.9112.7919.4925.237.202.847.302.6535.8315.4414.3319.1219.492.547.302.305.305.305.305.305.302.5214.7714.3319.125.490.472.305.305.305.305.305.305.305.305.305.305.305.305.305.305.305.305.305.305.305.305.305.305.305.305.305.305.305.305.305.305.305.305.305.305.305.305.305.305.305.305.305.305.305.305.305.305.305.305.305.305.305.305.305.305.305.305.305.305.305.305.305.305.305.305.305.305.305.305.305.305.305.305.305.305.305.305.305.305.305.305.305.305.30 <td>-1.39-5.8260.3328.4635.1999.2098.89-29.2181.4728.651.3624.5731.7924.099.5714.2941.18-9.88-6.4253.3127.4925.5233.7234.84-37.5776.4221.86-11.0620.8727.1612.690.6910.9931.2431.24-12.39-10.2845.7720.8813.8132.0230.7346.4272.8116.91-12.7919.9425.237.202.847.8526.79-19.09-14.6538.5415.8611.1427.3630.7546.4272.8116.9114.3319.1254.990.47-3.055.0025.88-22.23-14.6538.5415.8611.1427.3613.86-53.5326.2514.7714.5315.864.024.023.04023.095.0023.09-22.23-18.3635.9110.149.4214.675.44-53.9326.2514.7714.5516.964.28-4.028.472.302.302.312.343.202.312.342.352.353.3514.573.353.3515.3515.3515.3515.3515.3515.3515.3515.3515.3515.3515.3515.3515.3515.3515.3515.3515.3515.3515.3515.3515.3515.3515.3515.3515.3515.3515.3515.35</td> <td>1.3395.8260.3328.4635.1999.2098.8929.2181.4728.651.3624.5731.7924.099.5714.2941.185.50419.886.4253.3127.4925.5233.7234.8437.5776.4221.6811.0620.8727.1612.990.6910.8931.2410.3011.23910.2445.7720.8813.8132.0230.7246.4272.8116.9112.7919.9425.2372.0022.8473.6526.7912.4211.9914.6536.5415.6511.1427.3630.7346.4272.8116.3117.4025.3372.0023.4573.6525.6713.7912.23914.3536.5415.6511.1427.3613.6650.5025.6514.7514.5316.964.284.023.642.0550.0025.8612.6612.23913.6436.5110.1427.3614.6453.3626.5514.7514.5516.5614.6516.3614.3614.3626.3614.3626.3614.3626.3614.3626.3614.3626.3614.3626.3614.3626.3614.3626.3614.3626.3614.3626.3614.3626.3626.3614.3626.3626.3626.3626.3626.3626.3626.3626.3626.3626.3626.3626.3626.3626.3626.</td> <td>-1.39-5.8260.3328.4635.1999.2098.89-29.2181.4728.651.3624.5731.7924.099.5714.2941.185.0430.88-9.88-6.4253.3127.4925.5233.7234.84-37.5776.4221.86-11.0620.8727.1612.690.6910.8931.2441.3027.63-12.39-10.2845.7720.8813.8132.0230.7346.4272.8116.9112.7919.4925.2372.00-2.8478.8526.7912.2423.77-13.90-14.5536.5415.8611.1427.3636.36-50.5035.8316.9114.7319.4025.2372.00-2.8478.8526.7912.2423.77-13.90-14.5536.5613.1626.5536.3616.3616.3616.3716.3616.3626.4026.305.4026.305.4026.305.4026.355.0026.3616.3616.3616.3616.3616.3616.3616.3616.3616.3616.3616.3616.3616.3616.3616.3616.3616.3616.3616.3616.3616.3616.3616.3616.3616.3616.3616.3616.3616.3616.3616.3616.3616.3616.3616.3616.3616.3616.3616.3616.3616.3616.3616.3616.3616.3616.3</td> | -1.39-5.8260.3328.4635.1999.2098.89-29.2181.4728.651.3624.5731.7924.099.5714.2941.18-9.88-6.4253.3127.4925.5233.7234.84-37.5776.4221.86-11.0620.8727.1612.690.6910.9931.2431.24-12.39-10.2845.7720.8813.8132.0230.7346.4272.8116.91-12.7919.9425.237.202.847.8526.79-19.09-14.6538.5415.8611.1427.3630.7546.4272.8116.9114.3319.1254.990.47-3.055.0025.88-22.23-14.6538.5415.8611.1427.3613.86-53.5326.2514.7714.5315.864.024.023.04023.095.0023.09-22.23-18.3635.9110.149.4214.675.44-53.9326.2514.7714.5516.964.28-4.028.472.302.302.312.343.202.312.342.352.353.3514.573.353.3515.3515.3515.3515.3515.3515.3515.3515.3515.3515.3515.3515.3515.3515.3515.3515.3515.3515.3515.3515.3515.3515.3515.3515.3515.3515.3515.3515.35 | 1.3395.8260.3328.4635.1999.2098.8929.2181.4728.651.3624.5731.7924.099.5714.2941.185.50419.886.4253.3127.4925.5233.7234.8437.5776.4221.6811.0620.8727.1612.990.6910.8931.2410.3011.23910.2445.7720.8813.8132.0230.7246.4272.8116.9112.7919.9425.2372.0022.8473.6526.7912.4211.9914.6536.5415.6511.1427.3630.7346.4272.8116.3117.4025.3372.0023.4573.6525.6713.7912.23914.3536.5415.6511.1427.3613.6650.5025.6514.7514.5316.964.284.023.642.0550.0025.8612.6612.23913.6436.5110.1427.3614.6453.3626.5514.7514.5516.5614.6516.3614.3614.3626.3614.3626.3614.3626.3614.3626.3614.3626.3614.3626.3614.3626.3614.3626.3614.3626.3614.3626.3614.3626.3626.3614.3626.3626.3626.3626.3626.3626.3626.3626.3626.3626.3626.3626.3626.3626.3626. | -1.39-5.8260.3328.4635.1999.2098.89-29.2181.4728.651.3624.5731.7924.099.5714.2941.185.0430.88-9.88-6.4253.3127.4925.5233.7234.84-37.5776.4221.86-11.0620.8727.1612.690.6910.8931.2441.3027.63-12.39-10.2845.7720.8813.8132.0230.7346.4272.8116.9112.7919.4925.2372.00-2.8478.8526.7912.2423.77-13.90-14.5536.5415.8611.1427.3636.36-50.5035.8316.9114.7319.4025.2372.00-2.8478.8526.7912.2423.77-13.90-14.5536.5613.1626.5536.3616.3616.3616.3716.3616.3626.4026.305.4026.305.4026.305.4026.355.0026.3616.3616.3616.3616.3616.3616.3616.3616.3616.3616.3616.3616.3616.3616.3616.3616.3616.3616.3616.3616.3616.3616.3616.3616.3616.3616.3616.3616.3616.3616.3616.3616.3616.3616.3616.3616.3616.3616.3616.3616.3616.3616.3616.3616.3616.3616.3 |

Index returns are for illustrative purposes only and do not represent actual Fund performance. Index returns do not reflect any management fees, transaction costs or expenses. Indexes are unmanaged and one cannot invest directly in an index. Past performance does not guarantee future results.

Data from MSCI as of 12/31/2019, retrieved 9/30/2020. See page 21 for definitions. No full year data for frontier markets prior to 2008.

## China's historical pattern of returns exhibits low correlations to other regions.

- Average correlations between China's equity market and other major equity markets, including other emerging markets, have remained low over the past 19 years, maintaining correlation coefficients generally lower than 0.7.
- Correlations remain low in bull market and bear market environments.

#### Return, Risk, and Correlation (2001-2019)

Return, Risk, and Correlation (2009-2019)

| Asset Class                      | Annualized<br>Return | Annualized<br>Volatility | China | United<br>States | Europe | Japan | Pacific ex-<br>Japan | EM ex-<br>China | Asset Class                      | Annualized<br>Return | Annualized<br>Volatility | China | United<br>States | Europe | Japan | Pacific ex-<br>Japan | EM ex-<br>China |
|----------------------------------|----------------------|--------------------------|-------|------------------|--------|-------|----------------------|-----------------|----------------------------------|----------------------|--------------------------|-------|------------------|--------|-------|----------------------|-----------------|
| China                            | 9.7%                 | 24.2%                    | 1.00  |                  |        |       |                      |                 | China                            | 9.7%                 | 21.6%                    | 1.00  |                  |        |       |                      |                 |
| United<br>States                 | 6.3%                 | 14.4%                    | 0.58  | 1.00             |        |       |                      |                 | United<br>States                 | 14.0%                | 13.6%                    | 0.60  | 1.00             |        |       |                      |                 |
| Europe                           | 4.2%                 | 18.1%                    | 0.62  | 0.87             | 1.00   |       |                      |                 | Europe                           | 7.6%                 | 17.7%                    | 0.60  | 0.86             | 1.00   |       |                      |                 |
| lanan                            | 3.2%                 | 15.4%                    | 0.50  | 0.61             | 0.65   | 1.00  |                      |                 | Japan                            | 6.6%                 | 13.9%                    | 0.49  | 0.70             | 0.71   | 1.00  |                      |                 |
| Japan                            | 5.2 /0               |                          | 0.30  | 0.01             | 0.00   | 1.00  |                      |                 | Pacific ex-<br>Japan             | 10.6%                | 18.7%                    | 0.71  | 0.79             | 0.84   | 0.64  | 1.00                 |                 |
| Pacific ex-<br>Japan             | 8.4%                 | 19.2%                    | 0.72  | 0.79             | 0.85   | 0.64  | 1.00                 |                 | Emerging<br>Markets ex-<br>China | 8.4%                 | 19.1%                    | 0.70  | 0.75             | 0.82   | 0.62  | 0.90                 | 1.00            |
| Emerging<br>Markets ex-<br>China | 8.4%                 | 21.4%                    | 0.70  | 0.77             | 0.83   | 0.63  | 0.91                 | 1.00            | Frontier<br>Markets              | 6.0%                 | 14.7%                    | 0.59  | 0.66             | 0.77   | 0.58  | 0.80                 | 0.84            |