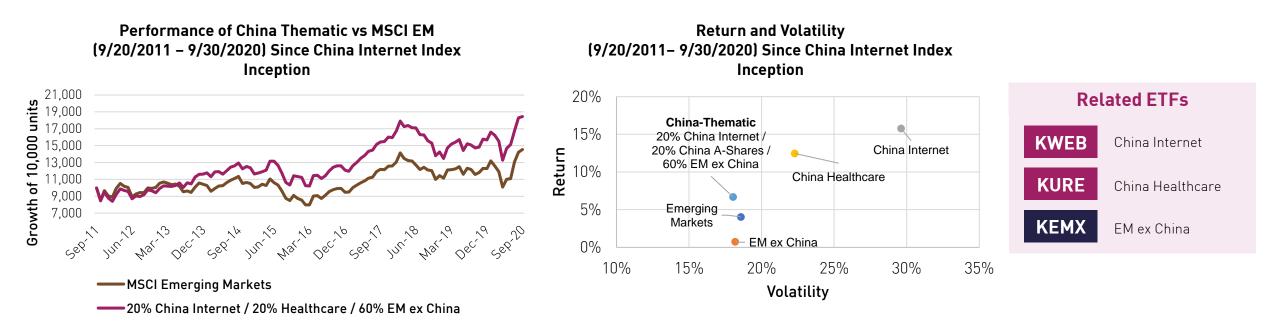

# The unique characteristics of China's equity market performance demonstrate its capacity to have a distinct portfolio impact and provide diversification benefits

- Over the past 19 years, China was the best performer in 5 years and the worst performer in 5.
- By contrast, the U.S. was the best performer in 4 years and the worst in 5 years.

### Ranked Annual Performance of Equity Asset Classes

| 2001   | 2002                                         | 2003                                                                                                          | 2004                                                                                               | 2005                                                                                                                                                                                                                                                    | 2006                                                                                                                                                         | 2007                                                                                                                                                                                      | 2008                                                                                                                                                                                                                   | 2009                                                                                                                                                                                                                                                                                        | 2010                                                                                                                                                                                                                                                                                                                                  | 2011                                                                                                                                                                                                                                                                                                                                                                   | 2012                                                                                                                                                                                                                                                                                                                                                                                                            | 2013                                                                                                                                                                                                                                                                                                                                                                                                                                                                                                                                                                                                                                                                                                                                                                                                                                                                                                                                                                                                                                                             | 2014                                                                                                                                                                                                                                                                                                                                                                                                                                                                                                                                                                                                                                                                                                                                                                                                                                                                                                                                                                                                                                                                                                         | 2015                                                                                                                                                                                                                                                                                                                                                                                                                                                                                                                                                                                                                                                                                                                                                                                                                                                                                                                                                                                                                                                                                                                                                                                                                                                                                                                                                                                                                                                                                                                                                                                                                                                                                                                                                                                                                                                                                                                                                                                                                                                                                                                                                                                                                                                                                                                                                                                                                                                                                                                                                                                                                                                                                                                                                                                                                                                                                                                                                                                                                                                                                                                                                                                                                                                                                                                                                                                                                                                                                                                                                                                                                                                                                                                                                                                                                                                                                                                                                                                                                                                                                                                                                                                                                                                                                                                                                                                                                                                                    | 2016                                                                                                                                                                                                                                                                                                                                                                                                                                                                                                                                                                                                                                                                                                                               | 2017                                                                                                                                                                                                                                                                                                                                                                                                                                                                                                                                                                                                                                                                                                                                                                                                                                                                                                                                                                                                                                                                                                                                                                                                                                                                                                                                                                                                                                                                                                                                                                                                                                                                                                                                                                                                                                                                                                                                                                                                                                                                                                                                                                                                                                                                                                                                                                                                                                                                                                                                                                                                                                                                                                                                                                                                                                                                                                                          | 2018                                                                                                                                                                                                                                                                                                                                                                                                                                                                                                                                                                                                                                                                                                                           | 2019                                                                                                                                                                                                                                                                                                                                                                                                                                                                                                                                                                                                                                                                                                                                | 2019 Rank                                                                                                                                                                                                                                                                                                                                                                                                                                                                                                                                                                                                                                                                                                                                    |
|--------|----------------------------------------------|---------------------------------------------------------------------------------------------------------------|----------------------------------------------------------------------------------------------------|---------------------------------------------------------------------------------------------------------------------------------------------------------------------------------------------------------------------------------------------------------|--------------------------------------------------------------------------------------------------------------------------------------------------------------|-------------------------------------------------------------------------------------------------------------------------------------------------------------------------------------------|------------------------------------------------------------------------------------------------------------------------------------------------------------------------------------------------------------------------|---------------------------------------------------------------------------------------------------------------------------------------------------------------------------------------------------------------------------------------------------------------------------------------------|---------------------------------------------------------------------------------------------------------------------------------------------------------------------------------------------------------------------------------------------------------------------------------------------------------------------------------------|------------------------------------------------------------------------------------------------------------------------------------------------------------------------------------------------------------------------------------------------------------------------------------------------------------------------------------------------------------------------|-----------------------------------------------------------------------------------------------------------------------------------------------------------------------------------------------------------------------------------------------------------------------------------------------------------------------------------------------------------------------------------------------------------------|------------------------------------------------------------------------------------------------------------------------------------------------------------------------------------------------------------------------------------------------------------------------------------------------------------------------------------------------------------------------------------------------------------------------------------------------------------------------------------------------------------------------------------------------------------------------------------------------------------------------------------------------------------------------------------------------------------------------------------------------------------------------------------------------------------------------------------------------------------------------------------------------------------------------------------------------------------------------------------------------------------------------------------------------------------------|--------------------------------------------------------------------------------------------------------------------------------------------------------------------------------------------------------------------------------------------------------------------------------------------------------------------------------------------------------------------------------------------------------------------------------------------------------------------------------------------------------------------------------------------------------------------------------------------------------------------------------------------------------------------------------------------------------------------------------------------------------------------------------------------------------------------------------------------------------------------------------------------------------------------------------------------------------------------------------------------------------------------------------------------------------------------------------------------------------------|-------------------------------------------------------------------------------------------------------------------------------------------------------------------------------------------------------------------------------------------------------------------------------------------------------------------------------------------------------------------------------------------------------------------------------------------------------------------------------------------------------------------------------------------------------------------------------------------------------------------------------------------------------------------------------------------------------------------------------------------------------------------------------------------------------------------------------------------------------------------------------------------------------------------------------------------------------------------------------------------------------------------------------------------------------------------------------------------------------------------------------------------------------------------------------------------------------------------------------------------------------------------------------------------------------------------------------------------------------------------------------------------------------------------------------------------------------------------------------------------------------------------------------------------------------------------------------------------------------------------------------------------------------------------------------------------------------------------------------------------------------------------------------------------------------------------------------------------------------------------------------------------------------------------------------------------------------------------------------------------------------------------------------------------------------------------------------------------------------------------------------------------------------------------------------------------------------------------------------------------------------------------------------------------------------------------------------------------------------------------------------------------------------------------------------------------------------------------------------------------------------------------------------------------------------------------------------------------------------------------------------------------------------------------------------------------------------------------------------------------------------------------------------------------------------------------------------------------------------------------------------------------------------------------------------------------------------------------------------------------------------------------------------------------------------------------------------------------------------------------------------------------------------------------------------------------------------------------------------------------------------------------------------------------------------------------------------------------------------------------------------------------------------------------------------------------------------------------------------------------------------------------------------------------------------------------------------------------------------------------------------------------------------------------------------------------------------------------------------------------------------------------------------------------------------------------------------------------------------------------------------------------------------------------------------------------------------------------------------------------------------------------------------------------------------------------------------------------------------------------------------------------------------------------------------------------------------------------------------------------------------------------------------------------------------------------------------------------------------------------------------------------------------------------------------------------------------------------------|------------------------------------------------------------------------------------------------------------------------------------------------------------------------------------------------------------------------------------------------------------------------------------------------------------------------------------------------------------------------------------------------------------------------------------------------------------------------------------------------------------------------------------------------------------------------------------------------------------------------------------------------------------------------------------------------------------------------------------|-------------------------------------------------------------------------------------------------------------------------------------------------------------------------------------------------------------------------------------------------------------------------------------------------------------------------------------------------------------------------------------------------------------------------------------------------------------------------------------------------------------------------------------------------------------------------------------------------------------------------------------------------------------------------------------------------------------------------------------------------------------------------------------------------------------------------------------------------------------------------------------------------------------------------------------------------------------------------------------------------------------------------------------------------------------------------------------------------------------------------------------------------------------------------------------------------------------------------------------------------------------------------------------------------------------------------------------------------------------------------------------------------------------------------------------------------------------------------------------------------------------------------------------------------------------------------------------------------------------------------------------------------------------------------------------------------------------------------------------------------------------------------------------------------------------------------------------------------------------------------------------------------------------------------------------------------------------------------------------------------------------------------------------------------------------------------------------------------------------------------------------------------------------------------------------------------------------------------------------------------------------------------------------------------------------------------------------------------------------------------------------------------------------------------------------------------------------------------------------------------------------------------------------------------------------------------------------------------------------------------------------------------------------------------------------------------------------------------------------------------------------------------------------------------------------------------------------------------------------------------------------------------------------------------------|--------------------------------------------------------------------------------------------------------------------------------------------------------------------------------------------------------------------------------------------------------------------------------------------------------------------------------------------------------------------------------------------------------------------------------------------------------------------------------------------------------------------------------------------------------------------------------------------------------------------------------------------------------------------------------------------------------------------------------|-------------------------------------------------------------------------------------------------------------------------------------------------------------------------------------------------------------------------------------------------------------------------------------------------------------------------------------------------------------------------------------------------------------------------------------------------------------------------------------------------------------------------------------------------------------------------------------------------------------------------------------------------------------------------------------------------------------------------------------|----------------------------------------------------------------------------------------------------------------------------------------------------------------------------------------------------------------------------------------------------------------------------------------------------------------------------------------------------------------------------------------------------------------------------------------------------------------------------------------------------------------------------------------------------------------------------------------------------------------------------------------------------------------------------------------------------------------------------------------------|
| -1.39  | -5.82                                        | 60.33                                                                                                         | 28.46                                                                                              | 35.19                                                                                                                                                                                                                                                   | 99.20                                                                                                                                                        | 98.89                                                                                                                                                                                     | -29.21                                                                                                                                                                                                                 | 81.47                                                                                                                                                                                                                                                                                       | 28.65                                                                                                                                                                                                                                                                                                                                 | 1.36                                                                                                                                                                                                                                                                                                                                                                   | 24.57                                                                                                                                                                                                                                                                                                                                                                                                           | 31.79                                                                                                                                                                                                                                                                                                                                                                                                                                                                                                                                                                                                                                                                                                                                                                                                                                                                                                                                                                                                                                                            | 24.09                                                                                                                                                                                                                                                                                                                                                                                                                                                                                                                                                                                                                                                                                                                                                                                                                                                                                                                                                                                                                                                                                                        | 9.57                                                                                                                                                                                                                                                                                                                                                                                                                                                                                                                                                                                                                                                                                                                                                                                                                                                                                                                                                                                                                                                                                                                                                                                                                                                                                                                                                                                                                                                                                                                                                                                                                                                                                                                                                                                                                                                                                                                                                                                                                                                                                                                                                                                                                                                                                                                                                                                                                                                                                                                                                                                                                                                                                                                                                                                                                                                                                                                                                                                                                                                                                                                                                                                                                                                                                                                                                                                                                                                                                                                                                                                                                                                                                                                                                                                                                                                                                                                                                                                                                                                                                                                                                                                                                                                                                                                                                                                                                                                                    | 14.29                                                                                                                                                                                                                                                                                                                                                                                                                                                                                                                                                                                                                                                                                                                              | 41.18                                                                                                                                                                                                                                                                                                                                                                                                                                                                                                                                                                                                                                                                                                                                                                                                                                                                                                                                                                                                                                                                                                                                                                                                                                                                                                                                                                                                                                                                                                                                                                                                                                                                                                                                                                                                                                                                                                                                                                                                                                                                                                                                                                                                                                                                                                                                                                                                                                                                                                                                                                                                                                                                                                                                                                                                                                                                                                                         | -5.04                                                                                                                                                                                                                                                                                                                                                                                                                                                                                                                                                                                                                                                                                                                          | 30.88                                                                                                                                                                                                                                                                                                                                                                                                                                                                                                                                                                                                                                                                                                                               | United States                                                                                                                                                                                                                                                                                                                                                                                                                                                                                                                                                                                                                                                                                                                                |
| -9.88  | -6.42                                        | 53.31                                                                                                         | 27.49                                                                                              | 25.52                                                                                                                                                                                                                                                   | 33.72                                                                                                                                                        | 34.84                                                                                                                                                                                     | -37.57                                                                                                                                                                                                                 | 76.42                                                                                                                                                                                                                                                                                       | 21.86                                                                                                                                                                                                                                                                                                                                 | -11.06                                                                                                                                                                                                                                                                                                                                                                 | 20.87                                                                                                                                                                                                                                                                                                                                                                                                           | 27.16                                                                                                                                                                                                                                                                                                                                                                                                                                                                                                                                                                                                                                                                                                                                                                                                                                                                                                                                                                                                                                                            | 12.69                                                                                                                                                                                                                                                                                                                                                                                                                                                                                                                                                                                                                                                                                                                                                                                                                                                                                                                                                                                                                                                                                                        | 0.69                                                                                                                                                                                                                                                                                                                                                                                                                                                                                                                                                                                                                                                                                                                                                                                                                                                                                                                                                                                                                                                                                                                                                                                                                                                                                                                                                                                                                                                                                                                                                                                                                                                                                                                                                                                                                                                                                                                                                                                                                                                                                                                                                                                                                                                                                                                                                                                                                                                                                                                                                                                                                                                                                                                                                                                                                                                                                                                                                                                                                                                                                                                                                                                                                                                                                                                                                                                                                                                                                                                                                                                                                                                                                                                                                                                                                                                                                                                                                                                                                                                                                                                                                                                                                                                                                                                                                                                                                                                                    | 10.89                                                                                                                                                                                                                                                                                                                                                                                                                                                                                                                                                                                                                                                                                                                              | 31.24                                                                                                                                                                                                                                                                                                                                                                                                                                                                                                                                                                                                                                                                                                                                                                                                                                                                                                                                                                                                                                                                                                                                                                                                                                                                                                                                                                                                                                                                                                                                                                                                                                                                                                                                                                                                                                                                                                                                                                                                                                                                                                                                                                                                                                                                                                                                                                                                                                                                                                                                                                                                                                                                                                                                                                                                                                                                                                                         | -10.30                                                                                                                                                                                                                                                                                                                                                                                                                                                                                                                                                                                                                                                                                                                         | 27.63                                                                                                                                                                                                                                                                                                                                                                                                                                                                                                                                                                                                                                                                                                                               | China                                                                                                                                                                                                                                                                                                                                                                                                                                                                                                                                                                                                                                                                                                                                        |
| -12.39 | -10.28                                       | 45.77                                                                                                         | 20.88                                                                                              | 13.81                                                                                                                                                                                                                                                   | 32.02                                                                                                                                                        | 30.73                                                                                                                                                                                     | -46.42                                                                                                                                                                                                                 | 72.81                                                                                                                                                                                                                                                                                       | 16.91                                                                                                                                                                                                                                                                                                                                 | -12.79                                                                                                                                                                                                                                                                                                                                                                 | 19.94                                                                                                                                                                                                                                                                                                                                                                                                           | 25.23                                                                                                                                                                                                                                                                                                                                                                                                                                                                                                                                                                                                                                                                                                                                                                                                                                                                                                                                                                                                                                                            | 7.20                                                                                                                                                                                                                                                                                                                                                                                                                                                                                                                                                                                                                                                                                                                                                                                                                                                                                                                                                                                                                                                                                                         | -2.84                                                                                                                                                                                                                                                                                                                                                                                                                                                                                                                                                                                                                                                                                                                                                                                                                                                                                                                                                                                                                                                                                                                                                                                                                                                                                                                                                                                                                                                                                                                                                                                                                                                                                                                                                                                                                                                                                                                                                                                                                                                                                                                                                                                                                                                                                                                                                                                                                                                                                                                                                                                                                                                                                                                                                                                                                                                                                                                                                                                                                                                                                                                                                                                                                                                                                                                                                                                                                                                                                                                                                                                                                                                                                                                                                                                                                                                                                                                                                                                                                                                                                                                                                                                                                                                                                                                                                                                                                                                                   | 7.85                                                                                                                                                                                                                                                                                                                                                                                                                                                                                                                                                                                                                                                                                                                               | 26.79                                                                                                                                                                                                                                                                                                                                                                                                                                                                                                                                                                                                                                                                                                                                                                                                                                                                                                                                                                                                                                                                                                                                                                                                                                                                                                                                                                                                                                                                                                                                                                                                                                                                                                                                                                                                                                                                                                                                                                                                                                                                                                                                                                                                                                                                                                                                                                                                                                                                                                                                                                                                                                                                                                                                                                                                                                                                                                                         | -12.42                                                                                                                                                                                                                                                                                                                                                                                                                                                                                                                                                                                                                                                                                                                         | 23.77                                                                                                                                                                                                                                                                                                                                                                                                                                                                                                                                                                                                                                                                                                                               | Europe                                                                                                                                                                                                                                                                                                                                                                                                                                                                                                                                                                                                                                                                                                                                       |
| -19.90 | -14.65                                       | 38.54                                                                                                         | 15.86                                                                                              | 11.14                                                                                                                                                                                                                                                   | 27.36                                                                                                                                                        | 13.86                                                                                                                                                                                     | -50.50                                                                                                                                                                                                                 | 35.83                                                                                                                                                                                                                                                                                       | 15.44                                                                                                                                                                                                                                                                                                                                 | -14.33                                                                                                                                                                                                                                                                                                                                                                 | 19.12                                                                                                                                                                                                                                                                                                                                                                                                           | 5.49                                                                                                                                                                                                                                                                                                                                                                                                                                                                                                                                                                                                                                                                                                                                                                                                                                                                                                                                                                                                                                                             | -0.47                                                                                                                                                                                                                                                                                                                                                                                                                                                                                                                                                                                                                                                                                                                                                                                                                                                                                                                                                                                                                                                                                                        | -3.05                                                                                                                                                                                                                                                                                                                                                                                                                                                                                                                                                                                                                                                                                                                                                                                                                                                                                                                                                                                                                                                                                                                                                                                                                                                                                                                                                                                                                                                                                                                                                                                                                                                                                                                                                                                                                                                                                                                                                                                                                                                                                                                                                                                                                                                                                                                                                                                                                                                                                                                                                                                                                                                                                                                                                                                                                                                                                                                                                                                                                                                                                                                                                                                                                                                                                                                                                                                                                                                                                                                                                                                                                                                                                                                                                                                                                                                                                                                                                                                                                                                                                                                                                                                                                                                                                                                                                                                                                                                                   | 5.00                                                                                                                                                                                                                                                                                                                                                                                                                                                                                                                                                                                                                                                                                                                               | 25.88                                                                                                                                                                                                                                                                                                                                                                                                                                                                                                                                                                                                                                                                                                                                                                                                                                                                                                                                                                                                                                                                                                                                                                                                                                                                                                                                                                                                                                                                                                                                                                                                                                                                                                                                                                                                                                                                                                                                                                                                                                                                                                                                                                                                                                                                                                                                                                                                                                                                                                                                                                                                                                                                                                                                                                                                                                                                                                                         | -12.88                                                                                                                                                                                                                                                                                                                                                                                                                                                                                                                                                                                                                                                                                                                         | 19.61                                                                                                                                                                                                                                                                                                                                                                                                                                                                                                                                                                                                                                                                                                                               | Japan                                                                                                                                                                                                                                                                                                                                                                                                                                                                                                                                                                                                                                                                                                                                        |
| -22.23 | -18.38                                       | 35.91                                                                                                         | 10.14                                                                                              | 9.42                                                                                                                                                                                                                                                    | 14.67                                                                                                                                                        | 5.44                                                                                                                                                                                      | -53.93                                                                                                                                                                                                                 | 26.25                                                                                                                                                                                                                                                                                       | 14.77                                                                                                                                                                                                                                                                                                                                 | -17.55                                                                                                                                                                                                                                                                                                                                                                 | 16.96                                                                                                                                                                                                                                                                                                                                                                                                           | 4.28                                                                                                                                                                                                                                                                                                                                                                                                                                                                                                                                                                                                                                                                                                                                                                                                                                                                                                                                                                                                                                                             | -4.02                                                                                                                                                                                                                                                                                                                                                                                                                                                                                                                                                                                                                                                                                                                                                                                                                                                                                                                                                                                                                                                                                                        | -8.47                                                                                                                                                                                                                                                                                                                                                                                                                                                                                                                                                                                                                                                                                                                                                                                                                                                                                                                                                                                                                                                                                                                                                                                                                                                                                                                                                                                                                                                                                                                                                                                                                                                                                                                                                                                                                                                                                                                                                                                                                                                                                                                                                                                                                                                                                                                                                                                                                                                                                                                                                                                                                                                                                                                                                                                                                                                                                                                                                                                                                                                                                                                                                                                                                                                                                                                                                                                                                                                                                                                                                                                                                                                                                                                                                                                                                                                                                                                                                                                                                                                                                                                                                                                                                                                                                                                                                                                                                                                                   | 2.38                                                                                                                                                                                                                                                                                                                                                                                                                                                                                                                                                                                                                                                                                                                               | 25.51                                                                                                                                                                                                                                                                                                                                                                                                                                                                                                                                                                                                                                                                                                                                                                                                                                                                                                                                                                                                                                                                                                                                                                                                                                                                                                                                                                                                                                                                                                                                                                                                                                                                                                                                                                                                                                                                                                                                                                                                                                                                                                                                                                                                                                                                                                                                                                                                                                                                                                                                                                                                                                                                                                                                                                                                                                                                                                                         | -14.60                                                                                                                                                                                                                                                                                                                                                                                                                                                                                                                                                                                                                                                                                                                         | 18.36                                                                                                                                                                                                                                                                                                                                                                                                                                                                                                                                                                                                                                                                                                                               | Pacific ex-Japan                                                                                                                                                                                                                                                                                                                                                                                                                                                                                                                                                                                                                                                                                                                             |
| -29.40 | -23.09                                       | 28.41                                                                                                         | -3.29                                                                                              | 5.14                                                                                                                                                                                                                                                    | 6.24                                                                                                                                                         | -4.23                                                                                                                                                                                     | -54.49                                                                                                                                                                                                                 | 25.61                                                                                                                                                                                                                                                                                       | 3.88                                                                                                                                                                                                                                                                                                                                  | -18.55                                                                                                                                                                                                                                                                                                                                                                 | 15.33                                                                                                                                                                                                                                                                                                                                                                                                           | 2.98                                                                                                                                                                                                                                                                                                                                                                                                                                                                                                                                                                                                                                                                                                                                                                                                                                                                                                                                                                                                                                                             | -5.00                                                                                                                                                                                                                                                                                                                                                                                                                                                                                                                                                                                                                                                                                                                                                                                                                                                                                                                                                                                                                                                                                                        | -17.33                                                                                                                                                                                                                                                                                                                                                                                                                                                                                                                                                                                                                                                                                                                                                                                                                                                                                                                                                                                                                                                                                                                                                                                                                                                                                                                                                                                                                                                                                                                                                                                                                                                                                                                                                                                                                                                                                                                                                                                                                                                                                                                                                                                                                                                                                                                                                                                                                                                                                                                                                                                                                                                                                                                                                                                                                                                                                                                                                                                                                                                                                                                                                                                                                                                                                                                                                                                                                                                                                                                                                                                                                                                                                                                                                                                                                                                                                                                                                                                                                                                                                                                                                                                                                                                                                                                                                                                                                                                                  | -0.40                                                                                                                                                                                                                                                                                                                                                                                                                                                                                                                                                                                                                                                                                                                              | 23.99                                                                                                                                                                                                                                                                                                                                                                                                                                                                                                                                                                                                                                                                                                                                                                                                                                                                                                                                                                                                                                                                                                                                                                                                                                                                                                                                                                                                                                                                                                                                                                                                                                                                                                                                                                                                                                                                                                                                                                                                                                                                                                                                                                                                                                                                                                                                                                                                                                                                                                                                                                                                                                                                                                                                                                                                                                                                                                                         | -14.86                                                                                                                                                                                                                                                                                                                                                                                                                                                                                                                                                                                                                                                                                                                         | 16.21                                                                                                                                                                                                                                                                                                                                                                                                                                                                                                                                                                                                                                                                                                                               | Emerging Markets ex-China                                                                                                                                                                                                                                                                                                                                                                                                                                                                                                                                                                                                                                                                                                                    |
|        |                                              |                                                                                                               |                                                                                                    |                                                                                                                                                                                                                                                         |                                                                                                                                                              |                                                                                                                                                                                           | -55.72                                                                                                                                                                                                                 | 6.25                                                                                                                                                                                                                                                                                        | 2.61                                                                                                                                                                                                                                                                                                                                  | -19.04                                                                                                                                                                                                                                                                                                                                                                 | 8.18                                                                                                                                                                                                                                                                                                                                                                                                            | -4.32                                                                                                                                                                                                                                                                                                                                                                                                                                                                                                                                                                                                                                                                                                                                                                                                                                                                                                                                                                                                                                                            | -6.18                                                                                                                                                                                                                                                                                                                                                                                                                                                                                                                                                                                                                                                                                                                                                                                                                                                                                                                                                                                                                                                                                                        | -18.30                                                                                                                                                                                                                                                                                                                                                                                                                                                                                                                                                                                                                                                                                                                                                                                                                                                                                                                                                                                                                                                                                                                                                                                                                                                                                                                                                                                                                                                                                                                                                                                                                                                                                                                                                                                                                                                                                                                                                                                                                                                                                                                                                                                                                                                                                                                                                                                                                                                                                                                                                                                                                                                                                                                                                                                                                                                                                                                                                                                                                                                                                                                                                                                                                                                                                                                                                                                                                                                                                                                                                                                                                                                                                                                                                                                                                                                                                                                                                                                                                                                                                                                                                                                                                                                                                                                                                                                                                                                                  | -7.87                                                                                                                                                                                                                                                                                                                                                                                                                                                                                                                                                                                                                                                                                                                              | 21.19                                                                                                                                                                                                                                                                                                                                                                                                                                                                                                                                                                                                                                                                                                                                                                                                                                                                                                                                                                                                                                                                                                                                                                                                                                                                                                                                                                                                                                                                                                                                                                                                                                                                                                                                                                                                                                                                                                                                                                                                                                                                                                                                                                                                                                                                                                                                                                                                                                                                                                                                                                                                                                                                                                                                                                                                                                                                                                                         | -23.27                                                                                                                                                                                                                                                                                                                                                                                                                                                                                                                                                                                                                                                                                                                         | 14.10                                                                                                                                                                                                                                                                                                                                                                                                                                                                                                                                                                                                                                                                                                                               | Frontier                                                                                                                                                                                                                                                                                                                                                                                                                                                                                                                                                                                                                                                                                                                                     |
|        |                                              |                                                                                                               |                                                                                                    |                                                                                                                                                                                                                                                         |                                                                                                                                                              |                                                                                                                                                                                           |                                                                                                                                                                                                                        |                                                                                                                                                                                                                                                                                             |                                                                                                                                                                                                                                                                                                                                       |                                                                                                                                                                                                                                                                                                                                                                        |                                                                                                                                                                                                                                                                                                                                                                                                                 |                                                                                                                                                                                                                                                                                                                                                                                                                                                                                                                                                                                                                                                                                                                                                                                                                                                                                                                                                                                                                                                                  |                                                                                                                                                                                                                                                                                                                                                                                                                                                                                                                                                                                                                                                                                                                                                                                                                                                                                                                                                                                                                                                                                                              |                                                                                                                                                                                                                                                                                                                                                                                                                                                                                                                                                                                                                                                                                                                                                                                                                                                                                                                                                                                                                                                                                                                                                                                                                                                                                                                                                                                                                                                                                                                                                                                                                                                                                                                                                                                                                                                                                                                                                                                                                                                                                                                                                                                                                                                                                                                                                                                                                                                                                                                                                                                                                                                                                                                                                                                                                                                                                                                                                                                                                                                                                                                                                                                                                                                                                                                                                                                                                                                                                                                                                                                                                                                                                                                                                                                                                                                                                                                                                                                                                                                                                                                                                                                                                                                                                                                                                                                                                                                                         |                                                                                                                                                                                                                                                                                                                                                                                                                                                                                                                                                                                                                                                                                                                                    |                                                                                                                                                                                                                                                                                                                                                                                                                                                                                                                                                                                                                                                                                                                                                                                                                                                                                                                                                                                                                                                                                                                                                                                                                                                                                                                                                                                                                                                                                                                                                                                                                                                                                                                                                                                                                                                                                                                                                                                                                                                                                                                                                                                                                                                                                                                                                                                                                                                                                                                                                                                                                                                                                                                                                                                                                                                                                                                               |                                                                                                                                                                                                                                                                                                                                                                                                                                                                                                                                                                                                                                                                                                                                |                                                                                                                                                                                                                                                                                                                                                                                                                                                                                                                                                                                                                                                                                                                                     | -                                                                                                                                                                                                                                                                                                                                                                                                                                                                                                                                                                                                                                                                                                                                            |
|        |                                              | Cł                                                                                                            | nina                                                                                               | Eme                                                                                                                                                                                                                                                     | erging Ma                                                                                                                                                    | rkets ex-                                                                                                                                                                                 | China                                                                                                                                                                                                                  | Ja                                                                                                                                                                                                                                                                                          | ipan                                                                                                                                                                                                                                                                                                                                  | Paci                                                                                                                                                                                                                                                                                                                                                                   | fic ex-Ja                                                                                                                                                                                                                                                                                                                                                                                                       | pan                                                                                                                                                                                                                                                                                                                                                                                                                                                                                                                                                                                                                                                                                                                                                                                                                                                                                                                                                                                                                                                              | Euro                                                                                                                                                                                                                                                                                                                                                                                                                                                                                                                                                                                                                                                                                                                                                                                                                                                                                                                                                                                                                                                                                                         | pe                                                                                                                                                                                                                                                                                                                                                                                                                                                                                                                                                                                                                                                                                                                                                                                                                                                                                                                                                                                                                                                                                                                                                                                                                                                                                                                                                                                                                                                                                                                                                                                                                                                                                                                                                                                                                                                                                                                                                                                                                                                                                                                                                                                                                                                                                                                                                                                                                                                                                                                                                                                                                                                                                                                                                                                                                                                                                                                                                                                                                                                                                                                                                                                                                                                                                                                                                                                                                                                                                                                                                                                                                                                                                                                                                                                                                                                                                                                                                                                                                                                                                                                                                                                                                                                                                                                                                                                                                                                                      | United                                                                                                                                                                                                                                                                                                                                                                                                                                                                                                                                                                                                                                                                                                                             | States                                                                                                                                                                                                                                                                                                                                                                                                                                                                                                                                                                                                                                                                                                                                                                                                                                                                                                                                                                                                                                                                                                                                                                                                                                                                                                                                                                                                                                                                                                                                                                                                                                                                                                                                                                                                                                                                                                                                                                                                                                                                                                                                                                                                                                                                                                                                                                                                                                                                                                                                                                                                                                                                                                                                                                                                                                                                                                                        | Fr                                                                                                                                                                                                                                                                                                                                                                                                                                                                                                                                                                                                                                                                                                                             | ontier                                                                                                                                                                                                                                                                                                                                                                                                                                                                                                                                                                                                                                                                                                                              |                                                                                                                                                                                                                                                                                                                                                                                                                                                                                                                                                                                                                                                                                                                                              |
|        | -1.39<br>-9.88<br>-12.39<br>-19.90<br>-22.23 | -1.39     -5.82       -9.88     -6.42       -12.39     -10.28       -19.90     -14.65       -22.23     -18.38 | -1.39-5.8260.33-9.88-6.4253.31-12.39-10.2845.77-19.90-14.6538.54-22.23-18.3835.91-29.40-23.0928.41 | -1.39       -5.82       60.33       28.46         -9.88       -6.42       53.31       27.49         -12.39       -10.28       45.77       20.88         -19.90       -14.65       38.54       15.86         -22.23       -18.38       35.91       10.14 | -1.39-5.8260.3328.4635.19-9.88-6.4253.3127.4925.52-12.39-10.2845.7720.8813.81-19.90-14.6538.5415.8611.14-22.23-18.3835.9110.149.42-29.40-23.0928.41-3.295.14 | -1.39-5.8260.3328.4635.1999.20-9.88-6.4253.3127.4925.5233.72-12.39-10.2845.7720.8813.8132.02-19.90-14.6538.5415.8611.1427.36-22.23-18.3835.9110.149.4214.67-29.40-23.0928.41-3.295.146.24 | -1.39-5.8260.3328.4635.1999.2098.89-9.88-6.4253.3127.4925.5233.7234.84-12.39-10.2845.7720.8813.8132.0230.73-19.90-14.6538.5415.8611.1427.3613.86-22.23-18.3835.9110.149.4214.675.44-29.40-23.0928.41-3.295.146.24-4.23 | -1.39-5.8260.3328.4635.1999.2098.89-29.21-9.88-6.4253.3127.4925.5233.7234.84-37.57-12.39-10.28 <b>45.77</b> 20.88 <b>13.8132.0230.73</b> 46.42-19.90-14.6538.5415.8611.1427.3613.86-50.50-22.23-18.38 <b>35.91</b> 10.149.4214.675.44-53.93-29.40-23.0928.41-3.295.146.24-4.23-54.49- 55.72 | -1.39-5.8260.3328.4635.1999.2098.89-29.2181.47-9.88-6.4253.3127.4925.5233.7234.84-37.5776.42-12.39-10.2845.7720.8813.8132.0230.73-46.4272.81-19.90-14.6538.5415.8611.1427.3613.86-50.5035.83-22.23-18.3835.9110.149.4214.675.44-53.9326.25-29.40-23.0928.41-3.295.146.24-4.23-54.4925.61-29.40-23.0928.41-3.295.146.24-4.2354.4926.25 | -1.39-5.8260.3328.4635.1999.2098.89-29.2181.4728.65-9.88-6.4253.3127.4925.5233.7234.84-37.5776.4221.86-12.39-10.2845.7720.8813.8132.0230.73-46.4272.8116.91-19.90-14.6538.5415.8611.1427.3613.86-50.5035.8315.44-22.23-18.3835.9110.149.4214.675.44-53.9326.2514.77-29.40-23.0928.41-3.295.146.24-4.23-54.4925.613.88-29.40-23.0928.41-3.295.146.24-4.2354.4925.613.88 | -1.39-5.8260.3328.4635.1999.2098.89-29.2181.4728.651.36-9.88-6.4253.3127.4925.5233.7234.84-37.5776.4221.86-11.06-12.39-10.2845.7720.8813.8132.0230.7346.4272.8116.91-12.79-19.90-14.6538.5415.8611.1427.3613.8650.5035.8315.44-14.33-22.23-18.3835.9110.149.4214.675.44-53.9326.2514.77-17.55-29.40-23.0928.41-3.295.146.244.2355.726.252.613.88-18.55-29.40-23.0928.41-3.295.146.244.2355.726.252.613.88-19.04 | -1.39       -5.82       60.33       28.46       35.19       99.20       98.89       -29.21       81.47       28.65       1.36       24.57         -9.88       -6.42       53.31       27.49       25.52       33.72       34.84       -37.57       76.42       21.86       -11.06       20.87         -12.39       -10.28       45.77       20.88       13.81       32.02       30.73       46.42       72.81       16.91       -12.79       19.94         -19.90       -14.65       38.54       15.86       11.14       27.36       13.86       -50.50       35.83       15.44       -14.33       19.92         -22.23       -18.38       35.91       10.14       9.42       14.67       54.44       -53.93       26.25       14.77       17.55       16.96         -29.40       -23.09       28.41       -3.29       5.14       6.24       -4.23       -54.49       25.61       3.88       18.55       15.33         -29.40       -23.09       28.41       -3.29       5.14       6.24       -4.23       -54.49       25.61       3.88       18.55       15.33 | -1.39       -5.82       60.33       28.46       35.19       99.20       98.89       -29.21       81.47       28.65       1.36       24.57       31.79         -9.88       -6.42       53.31       27.49       25.52       33.72       34.84       -37.57       76.42       21.86       -11.06       20.87       27.16         -12.39       -10.28       45.77       20.88       13.81       32.02       30.73       46.42       72.81       16.91       -12.79       19.94       25.23         -11.90       -14.65       38.54       15.86       11.14       27.36       33.80       -50.50       35.83       15.44       -14.33       19.12       54.94         -22.23       -18.38       35.91       10.14       9.42       14.67       54.44       -53.93       26.25       14.77       17.55       16.96       4.28         -29.40       -23.09       28.41       -32.99       5.14       6.24       -4.23       55.72       6.25       2.61       3.88       18.55       15.33       2.98         -29.40       -23.49       -24.41       -25.72       6.25       2.61       19.04       8.18       4.32 | -1.39-5.8260.3328.4635.1999.2098.8929.2181.4728.651.3624.5731.7924.99-9.88-6.4253.3127.4925.5233.7234.84-37.5776.4221.86-11.0620.8727.1612.69-12.39-10.2845.7720.8813.8132.0230.7346.4272.8116.91-12.7919.9425.237.20-19.90-14.6538.5415.8611.1427.3613.86-50.5035.8315.44-14.3319.125.49-0.47-22.23-16.3835.9110.149.4214.675.44-53.9326.2514.77-17.5516.964.284.02-29.40-23.0928.41-32.995.146.24-4.23-55.726.252.613.88-18.5515.332.98-50.75-29.40-29.40-29.40-29.40-29.40-29.40-29.40-29.40-29.40-29.40-29.40-29.40-29.40-29.40-29.40-29.40-29.40-29.40-29.40-29.40-29.40-29.40-29.40-29.40-29.40-29.40-29.40-29.40-29.40-29.40-29.40-29.40-29.40-29.40-29.40-29.40-29.40-29.40-29.40-29.40-29.40-29.40-29.40-29.40-29.40-29.40-29.40-29.40-29.40-29.40-29.40-29.40 <th< td=""><td>-1.39-5.8260.3328.4635.1999.2098.89-29.2181.4728.651.3624.5731.7924.0995.79-9.88-6.4253.3127.4925.5233.7234.84-37.5776.4221.8611.0620.8727.1612.690.69-12.39-10.2845.7720.8813.8132.0230.7346.4272.8116.9112.7919.9425.237.202.84-19.90-14.6538.5415.8611.1427.3613.6850.5035.8315.4414.3319.1254.990.473.305-22.2318.3835.9110.149.4214.6754.4753.3526.2514.7717.5516.964.284.023.17-22.2413.3923.419.4214.6754.4154.4254.3526.2514.7717.5516.964.284.028.17-23.4023.4023.4154.4164.4254.4154.4154.4254.5126.5136.8114.5515.3326.8114.3326.8114.3326.8114.3326.8114.3426.1614.3426.1614.3426.1614.3426.1614.3514.3515.3515.3326.3514.3515.3515.3326.3514.3515.3526.3514.3515.3515.3514.3515.3515.3515.3515.3515.3515.3515.3515.35</td><td>-1.39-5.8260.3328.4635.1999.2098.89-29.2181.4728.651.3624.5731.7924.099.5714.29-9.88-6.4253.3127.4925.5233.7234.84-37.5776.4221.8611.0620.8727.1612.690.6910.99-12.39-10.2845.7720.8813.8132.0230.7346.4272.8116.9112.7919.4925.237.202.847.302.6535.8315.4414.3319.1219.492.547.302.305.305.305.305.305.302.5214.7714.3319.125.490.472.305.305.305.305.305.305.305.305.305.305.305.305.305.305.305.305.305.305.305.305.305.305.305.305.305.305.305.305.305.305.305.305.305.305.305.305.305.305.305.305.305.305.305.305.305.305.305.305.305.305.305.305.305.305.305.305.305.305.305.305.305.305.305.305.305.305.305.305.305.305.305.305.305.305.305.305.305.305.305.305.305.305.30<td>-1.39-5.8260.3328.4635.1999.2098.89-29.2181.4728.651.3624.5731.7924.099.5714.2941.18-9.88-6.4253.3127.4925.5233.7234.84-37.5776.4221.86-11.0620.8727.1612.690.6910.9931.2431.24-12.39-10.2845.7720.8813.8132.0230.7346.4272.8116.91-12.7919.9425.237.202.847.8526.79-19.09-14.6538.5415.8611.1427.3630.7546.4272.8116.9114.3319.1254.990.47-3.055.0025.88-22.23-14.6538.5415.8611.1427.3613.86-53.5326.2514.7714.5315.864.024.023.04023.095.0023.09-22.23-18.3635.9110.149.4214.675.44-53.9326.2514.7714.5516.964.28-4.028.472.302.302.312.343.202.312.342.352.353.3514.573.353.3515.3515.3515.3515.3515.3515.3515.3515.3515.3515.3515.3515.3515.3515.3515.3515.3515.3515.3515.3515.3515.3515.3515.3515.3515.3515.3515.3515.35</td><td>1.3395.8260.3328.4635.1999.2098.8929.2181.4728.651.3624.5731.7924.099.5714.2941.185.50419.886.4253.3127.4925.5233.7234.8437.5776.4221.6811.0620.8727.1612.990.6910.8931.2410.3011.23910.2445.7720.8813.8132.0230.7246.4272.8116.9112.7919.9425.2372.0022.8473.6526.7912.4211.9914.6536.5415.6511.1427.3630.7346.4272.8116.3117.4025.3372.0023.4573.6525.6713.7912.23914.3536.5415.6511.1427.3613.6650.5025.6514.7514.5316.964.284.023.642.0550.0025.8612.6612.23913.6436.5110.1427.3614.6453.3626.5514.7514.5516.5614.6516.3614.3614.3626.3614.3626.3614.3626.3614.3626.3614.3626.3614.3626.3614.3626.3614.3626.3614.3626.3614.3626.3614.3626.3626.3614.3626.3626.3626.3626.3626.3626.3626.3626.3626.3626.3626.3626.3626.3626.3626.</td><td>-1.39-5.8260.3328.4635.1999.2098.89-29.2181.4728.651.3624.5731.7924.099.5714.2941.185.0430.88-9.88-6.4253.3127.4925.5233.7234.84-37.5776.4221.86-11.0620.8727.1612.690.6910.8931.2441.3027.63-12.39-10.2845.7720.8813.8132.0230.7346.4272.8116.9112.7919.4925.2372.00-2.8478.8526.7912.2423.77-13.90-14.5536.5415.8611.1427.3636.36-50.5035.8316.9114.7319.4025.2372.00-2.8478.8526.7912.2423.77-13.90-14.5536.5613.1626.5536.3616.3616.3616.3716.3616.3626.4026.305.4026.305.4026.305.4026.355.0026.3616.3616.3616.3616.3616.3616.3616.3616.3616.3616.3616.3616.3616.3616.3616.3616.3616.3616.3616.3616.3616.3616.3616.3616.3616.3616.3616.3616.3616.3616.3616.3616.3616.3616.3616.3616.3616.3616.3616.3616.3616.3616.3616.3616.3616.3616.3</td></td></th<> | -1.39-5.8260.3328.4635.1999.2098.89-29.2181.4728.651.3624.5731.7924.0995.79-9.88-6.4253.3127.4925.5233.7234.84-37.5776.4221.8611.0620.8727.1612.690.69-12.39-10.2845.7720.8813.8132.0230.7346.4272.8116.9112.7919.9425.237.202.84-19.90-14.6538.5415.8611.1427.3613.6850.5035.8315.4414.3319.1254.990.473.305-22.2318.3835.9110.149.4214.6754.4753.3526.2514.7717.5516.964.284.023.17-22.2413.3923.419.4214.6754.4154.4254.3526.2514.7717.5516.964.284.028.17-23.4023.4023.4154.4164.4254.4154.4154.4254.5126.5136.8114.5515.3326.8114.3326.8114.3326.8114.3326.8114.3426.1614.3426.1614.3426.1614.3426.1614.3514.3515.3515.3326.3514.3515.3515.3326.3514.3515.3526.3514.3515.3515.3514.3515.3515.3515.3515.3515.3515.3515.3515.35 | -1.39-5.8260.3328.4635.1999.2098.89-29.2181.4728.651.3624.5731.7924.099.5714.29-9.88-6.4253.3127.4925.5233.7234.84-37.5776.4221.8611.0620.8727.1612.690.6910.99-12.39-10.2845.7720.8813.8132.0230.7346.4272.8116.9112.7919.4925.237.202.847.302.6535.8315.4414.3319.1219.492.547.302.305.305.305.305.305.302.5214.7714.3319.125.490.472.305.305.305.305.305.305.305.305.305.305.305.305.305.305.305.305.305.305.305.305.305.305.305.305.305.305.305.305.305.305.305.305.305.305.305.305.305.305.305.305.305.305.305.305.305.305.305.305.305.305.305.305.305.305.305.305.305.305.305.305.305.305.305.305.305.305.305.305.305.305.305.305.305.305.305.305.305.305.305.305.305.305.30 <td>-1.39-5.8260.3328.4635.1999.2098.89-29.2181.4728.651.3624.5731.7924.099.5714.2941.18-9.88-6.4253.3127.4925.5233.7234.84-37.5776.4221.86-11.0620.8727.1612.690.6910.9931.2431.24-12.39-10.2845.7720.8813.8132.0230.7346.4272.8116.91-12.7919.9425.237.202.847.8526.79-19.09-14.6538.5415.8611.1427.3630.7546.4272.8116.9114.3319.1254.990.47-3.055.0025.88-22.23-14.6538.5415.8611.1427.3613.86-53.5326.2514.7714.5315.864.024.023.04023.095.0023.09-22.23-18.3635.9110.149.4214.675.44-53.9326.2514.7714.5516.964.28-4.028.472.302.302.312.343.202.312.342.352.353.3514.573.353.3515.3515.3515.3515.3515.3515.3515.3515.3515.3515.3515.3515.3515.3515.3515.3515.3515.3515.3515.3515.3515.3515.3515.3515.3515.3515.3515.3515.35</td> <td>1.3395.8260.3328.4635.1999.2098.8929.2181.4728.651.3624.5731.7924.099.5714.2941.185.50419.886.4253.3127.4925.5233.7234.8437.5776.4221.6811.0620.8727.1612.990.6910.8931.2410.3011.23910.2445.7720.8813.8132.0230.7246.4272.8116.9112.7919.9425.2372.0022.8473.6526.7912.4211.9914.6536.5415.6511.1427.3630.7346.4272.8116.3117.4025.3372.0023.4573.6525.6713.7912.23914.3536.5415.6511.1427.3613.6650.5025.6514.7514.5316.964.284.023.642.0550.0025.8612.6612.23913.6436.5110.1427.3614.6453.3626.5514.7514.5516.5614.6516.3614.3614.3626.3614.3626.3614.3626.3614.3626.3614.3626.3614.3626.3614.3626.3614.3626.3614.3626.3614.3626.3614.3626.3626.3614.3626.3626.3626.3626.3626.3626.3626.3626.3626.3626.3626.3626.3626.3626.3626.</td> <td>-1.39-5.8260.3328.4635.1999.2098.89-29.2181.4728.651.3624.5731.7924.099.5714.2941.185.0430.88-9.88-6.4253.3127.4925.5233.7234.84-37.5776.4221.86-11.0620.8727.1612.690.6910.8931.2441.3027.63-12.39-10.2845.7720.8813.8132.0230.7346.4272.8116.9112.7919.4925.2372.00-2.8478.8526.7912.2423.77-13.90-14.5536.5415.8611.1427.3636.36-50.5035.8316.9114.7319.4025.2372.00-2.8478.8526.7912.2423.77-13.90-14.5536.5613.1626.5536.3616.3616.3616.3716.3616.3626.4026.305.4026.305.4026.305.4026.355.0026.3616.3616.3616.3616.3616.3616.3616.3616.3616.3616.3616.3616.3616.3616.3616.3616.3616.3616.3616.3616.3616.3616.3616.3616.3616.3616.3616.3616.3616.3616.3616.3616.3616.3616.3616.3616.3616.3616.3616.3616.3616.3616.3616.3616.3616.3616.3</td> | -1.39-5.8260.3328.4635.1999.2098.89-29.2181.4728.651.3624.5731.7924.099.5714.2941.18-9.88-6.4253.3127.4925.5233.7234.84-37.5776.4221.86-11.0620.8727.1612.690.6910.9931.2431.24-12.39-10.2845.7720.8813.8132.0230.7346.4272.8116.91-12.7919.9425.237.202.847.8526.79-19.09-14.6538.5415.8611.1427.3630.7546.4272.8116.9114.3319.1254.990.47-3.055.0025.88-22.23-14.6538.5415.8611.1427.3613.86-53.5326.2514.7714.5315.864.024.023.04023.095.0023.09-22.23-18.3635.9110.149.4214.675.44-53.9326.2514.7714.5516.964.28-4.028.472.302.302.312.343.202.312.342.352.353.3514.573.353.3515.3515.3515.3515.3515.3515.3515.3515.3515.3515.3515.3515.3515.3515.3515.3515.3515.3515.3515.3515.3515.3515.3515.3515.3515.3515.3515.3515.35 | 1.3395.8260.3328.4635.1999.2098.8929.2181.4728.651.3624.5731.7924.099.5714.2941.185.50419.886.4253.3127.4925.5233.7234.8437.5776.4221.6811.0620.8727.1612.990.6910.8931.2410.3011.23910.2445.7720.8813.8132.0230.7246.4272.8116.9112.7919.9425.2372.0022.8473.6526.7912.4211.9914.6536.5415.6511.1427.3630.7346.4272.8116.3117.4025.3372.0023.4573.6525.6713.7912.23914.3536.5415.6511.1427.3613.6650.5025.6514.7514.5316.964.284.023.642.0550.0025.8612.6612.23913.6436.5110.1427.3614.6453.3626.5514.7514.5516.5614.6516.3614.3614.3626.3614.3626.3614.3626.3614.3626.3614.3626.3614.3626.3614.3626.3614.3626.3614.3626.3614.3626.3614.3626.3626.3614.3626.3626.3626.3626.3626.3626.3626.3626.3626.3626.3626.3626.3626.3626.3626. | -1.39-5.8260.3328.4635.1999.2098.89-29.2181.4728.651.3624.5731.7924.099.5714.2941.185.0430.88-9.88-6.4253.3127.4925.5233.7234.84-37.5776.4221.86-11.0620.8727.1612.690.6910.8931.2441.3027.63-12.39-10.2845.7720.8813.8132.0230.7346.4272.8116.9112.7919.4925.2372.00-2.8478.8526.7912.2423.77-13.90-14.5536.5415.8611.1427.3636.36-50.5035.8316.9114.7319.4025.2372.00-2.8478.8526.7912.2423.77-13.90-14.5536.5613.1626.5536.3616.3616.3616.3716.3616.3626.4026.305.4026.305.4026.305.4026.355.0026.3616.3616.3616.3616.3616.3616.3616.3616.3616.3616.3616.3616.3616.3616.3616.3616.3616.3616.3616.3616.3616.3616.3616.3616.3616.3616.3616.3616.3616.3616.3616.3616.3616.3616.3616.3616.3616.3616.3616.3616.3616.3616.3616.3616.3616.3616.3 |

Index returns are for illustrative purposes only and do not represent actual Fund performance. Index returns do not reflect any management fees, transaction costs or expenses. Indexes are unmanaged and one cannot invest directly in an index. Past performance does not guarantee future results.

Data from MSCI as of 12/31/2019, retrieved 9/30/2020. See page 21 for definitions. No full year data for frontier markets prior to 2008.

## China's historical pattern of returns exhibits low correlations to other regions.

- Average correlations between China's equity market and other major equity markets, including other emerging markets, have remained low over the past 19 years, maintaining correlation coefficients generally lower than 0.7.
- Correlations remain low in bull market and bear market environments.

#### Return, Risk, and Correlation (2001-2019)

Return, Risk, and Correlation (2009-2019)

| Asset Class                      | Annualized<br>Return | Annualized<br>Volatility | China | United<br>States | Europe | Japan | Pacific ex-<br>Japan | EM ex-<br>China | Asset Class                      | Annualized<br>Return | Annualized<br>Volatility | China | United<br>States | Europe | Japan | Pacific ex-<br>Japan | EM ex-<br>China |
|----------------------------------|----------------------|--------------------------|-------|------------------|--------|-------|----------------------|-----------------|----------------------------------|----------------------|--------------------------|-------|------------------|--------|-------|----------------------|-----------------|
| China                            | 9.7%                 | 24.2%                    | 1.00  |                  |        |       |                      |                 | China                            | 9.7%                 | 21.6%                    | 1.00  |                  |        |       |                      |                 |
| United<br>States                 | 6.3%                 | 14.4%                    | 0.58  | 1.00             |        |       |                      |                 | United<br>States                 | 14.0%                | 13.6%                    | 0.60  | 1.00             |        |       |                      |                 |
| Europe                           | 4.2%                 | 18.1%                    | 0.62  | 0.87             | 1.00   |       |                      |                 | Europe                           | 7.6%                 | 17.7%                    | 0.60  | 0.86             | 1.00   |       |                      |                 |
| lanan                            | 3.2%                 | 15.4%                    | 0.50  | 0.61             | 0.65   | 1.00  |                      |                 | Japan                            | 6.6%                 | 13.9%                    | 0.49  | 0.70             | 0.71   | 1.00  |                      |                 |
| Japan                            | 5.2 /0               |                          | 0.30  | 0.01             | 0.00   | 1.00  |                      |                 | Pacific ex-<br>Japan             | 10.6%                | 18.7%                    | 0.71  | 0.79             | 0.84   | 0.64  | 1.00                 |                 |
| Pacific ex-<br>Japan             | 8.4%                 | 19.2%                    | 0.72  | 0.79             | 0.85   | 0.64  | 1.00                 |                 | Emerging<br>Markets ex-<br>China | 8.4%                 | 19.1%                    | 0.70  | 0.75             | 0.82   | 0.62  | 0.90                 | 1.00            |
| Emerging<br>Markets ex-<br>China | 8.4%                 | 21.4%                    | 0.70  | 0.77             | 0.83   | 0.63  | 0.91                 | 1.00            | Frontier<br>Markets              | 6.0%                 | 14.7%                    | 0.59  | 0.66             | 0.77   | 0.58  | 0.80                 | 0.84            |