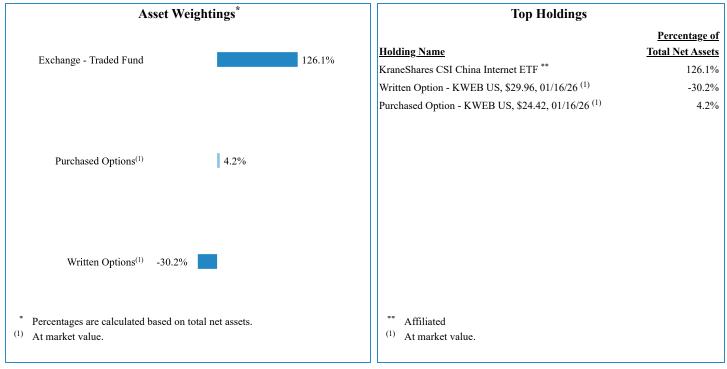

--------------------------|--------------------------------|-----------------------------------------------------|
| KraneShares 100% KWEB Defined Outcome January 2026 ETF | \$14                           | 0.27%                                               |

| Key Fund Statistics as of September 30, 2024 |                    |                          |                         |  |
|----------------------------------------------|--------------------|--------------------------|-------------------------|--|
| <b>Total Net Assets</b>                      | Number of Holdings | Total Advisory Fees Paid | Portfolio Turnover Rate |  |
| \$2,753,356                                  | 3                  | \$3,244                  | 0%                      |  |

## What did the Fund invest in?



## **Material Fund Changes**

There were no material changes during the reporting period.

#### **Additional Information**

For additional information about the Fund, including its prospectus, financial information, holdings, and proxy voting information, visit https://kraneshares.com/kpro/.

# Householding

You may have consented to receive one copy of a shareholder report at your address if you and one or more individuals in your home have multiple accounts at the same address. This practice is commonly called "householding" and is intended to reduce expenses. If you wish to change your householding status or receive individual copies of your shareholder report, please contact us at (855) 857 2638 or your financial intermediary.



**KraneShares**